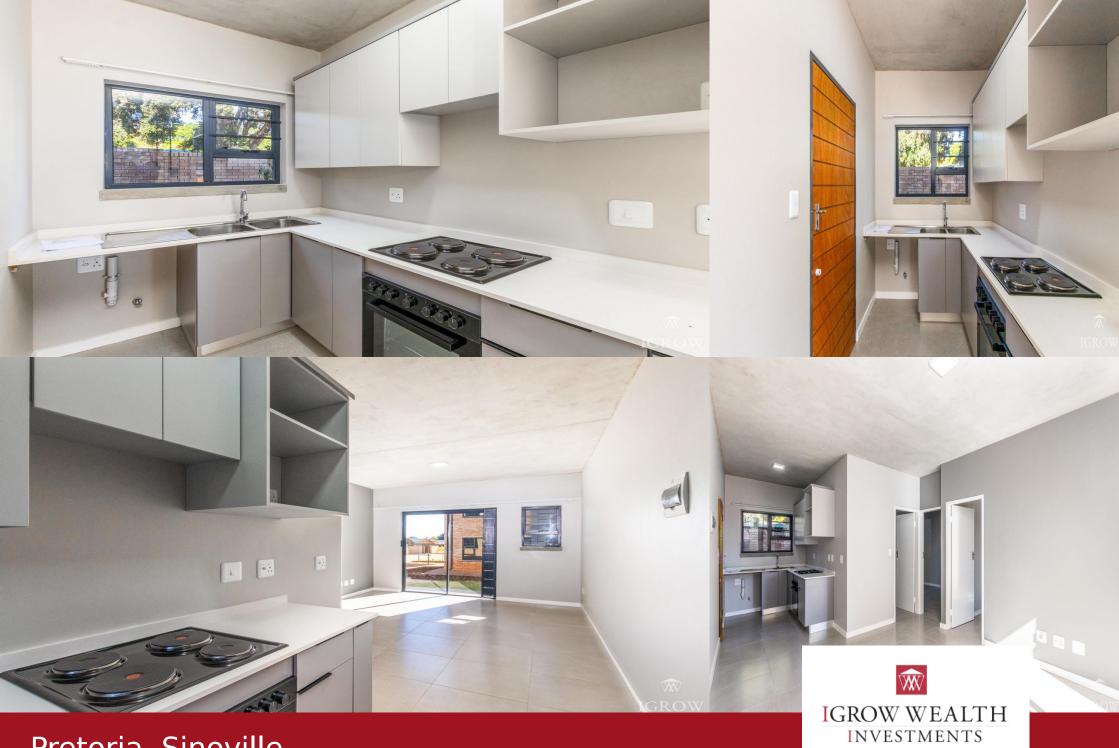

## R6,900 pm

Welcome to True North Estate, a peaceful yet thriving community nestled beneath the Magaliesberg mountains in scenic Sinoville, Pretoria. This development boasts ample open spaces and family-friendly amenities, with convenient access to local schools, shopping centres, and public transport, making it the perfect place to settle. Apartment Features: - 2 Bedrooms with built-in cupboards -Full bathroom - Granite kitchen countertops with built-in oven, hob, and cupboards - Tiled throughout for easy maintenance - 1 Carport parking per apartment - 100-litre geyser - Water & prepaid electricity meters - Private patio/balcony - Fibre-ready (activation fee not included) Development Features: -Landscaped garden areas - Communal braai and kids' play areas - Access control & guardhouse - Perimeter wall with electrified fencing - Central location close to amenities & public transport - Well-established neighbourhood Rental Breakdown: - Monthly Rent: R6,900 - Deposit (once-off):