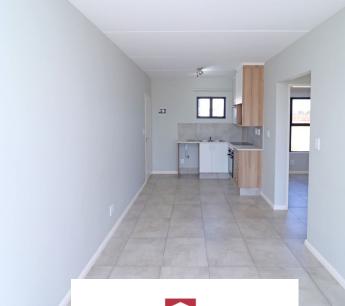

## R6,500 pm

Limited-Time Offer! PAY YOUR DEPOSIT OVER 3 MONTHS AND NO LEASE FEE! An urban lifestyle in the heart of Parkhaven in Clearwater Estate! APARTMENT FEATURES: - 2 spacious bedrooms with built in cupboards - 1 Bathroom with modern sanitary fittings - Built-in electric oven and ceran hob with extractor fan - Built-in kitchen cupboards - Natural stone quartz kitchen tops - Plumbing point in kitchen for washing machine provided - Smart metering for water and electricity (Solar geyser to each unit) - Each apartment will be fibre ready (excl activation fee) - One covered parking bay per apartment with ample visitors parking - Ground floor apartments have patio (from 4-6sqm) with pergola - Juliet balconies to first and second floor apartments DEVELOPMENT FEATURES: Large, spacious central park amenities include: - Outdoor gymnasium - Childrens play area and jungle gym - Multi-purpose sports field - Putting green - Communal braai facilities with seating -

| Interior  |   | Exterior |     | Sizes      |                     |
|-----------|---|----------|-----|------------|---------------------|
| Bedrooms  | 2 | Garages  | 2   | Floor Size | 47 m <sup>2</sup>   |
| Bathrooms | 1 | Security | Yes | Land Size  | None m <sup>2</sup> |
| kitchen   | 1 | Pool     | Yes |            |                     |