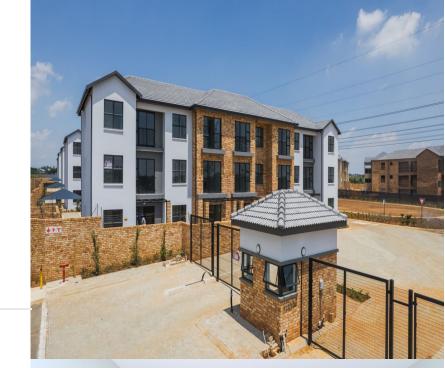

## R6,500 pm

Limited-Time Offer! PAY YOUR DEPOSIT OVER 3 MONTHS AND NO LEASE FEE! An urban lifestyle in the heart of Parkhaven in Clearwater Estate! APARTMENT FEATURES: - 2 spacious bedrooms with built in cupboards - 1 Bathroom with modern sanitary fittings - Built-in electric oven and ceran hob with extractor fan - Built-in kitchen cupboards - Natural stone quartz kitchen tops - Plumbing point in kitchen for washing machine provided - Smart metering for water and electricity (Solar geyser to each unit) - Each apartment will be fibre ready (excl activation fee) - One covered parking bay per apartment with ample visitors parking - Ground floor apartments have patio (from 4-6sqm) with pergola - Juliet balconies to first and second floor apartments DEVELOPMENT FEATURES: Large, spacious central park amenities include: - Outdoor gymnasium - Childrens play area and jungle gym - Multi-purpose sports field - Putting green - Communal braai facilities with seating -