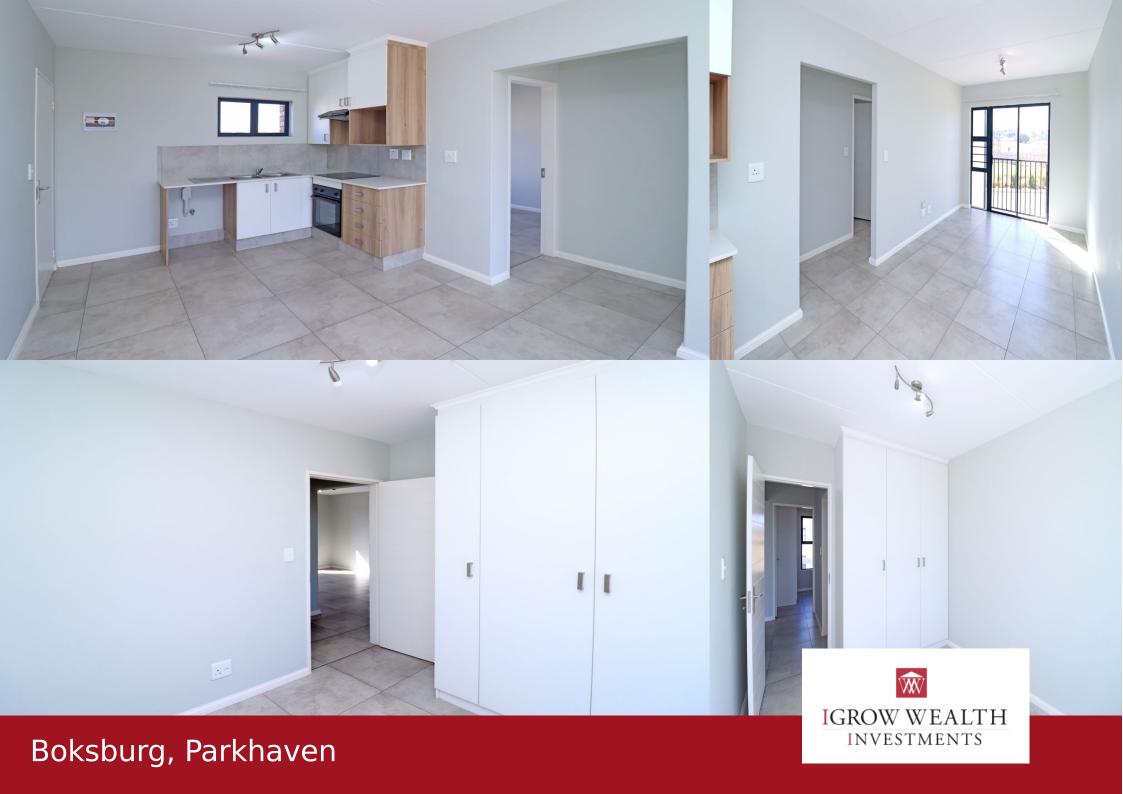

## R6,500 pm

Limited-Time Offer! PAY YOUR DEPOSIT OVER 3 MONTHS AND NO LEASE FEE! An urban lifestyle in the heart of Parkhaven in Clearwater Estate! APARTMENT FEATURES: - 2 spacious bedrooms with built in cupboards - 1 Bathroom with modern sanitary fittings - Built-in electric oven and ceran hob with extractor fan - Built-in kitchen cupboards - Natural stone quartz kitchen tops - Plumbing point in kitchen for washing machine provided - Smart metering for water and electricity (Solar geyser to each unit) - Each apartment will be fibre ready (excl activation fee) - One covered parking bay per apartment with ample visitors parking - Ground floor apartments have patio (from 4-6sqm) with pergola - Juliet balconies to first and second floor apartments DEVELOPMENT FEATURES: Large, spacious central park amenities include: - Outdoor gymnasium - Childrens play area and jungle gym - Multi-purpose sports field - Putting green - Communal braai facilities with seating -

| Interior  |   | Exterior |     | Sizes      |                     |
|-----------|---|----------|-----|------------|---------------------|
| Bedrooms  | 2 | Garages  | 2   | Floor Size | 47 m <sup>2</sup>   |
| Bathrooms | 1 | Security | Yes | Land Size  | None m <sup>2</sup> |
| kitchen   | 1 | Pool     | Yes |            |                     |