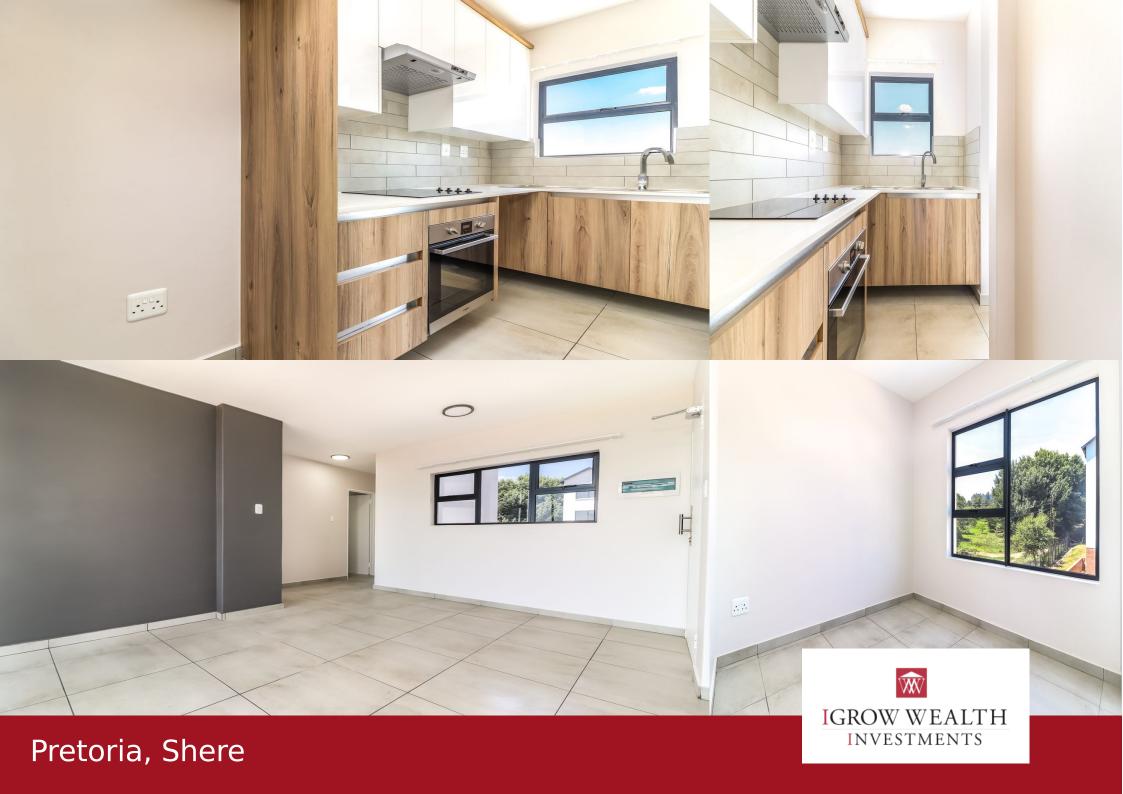

## Your Dream Investment Awaits at Lombardy Meander!

Prime Investment Opportunity – Stylish 1-Bedroom Apartment in Lombardy Meander Whether you're a first-time buyer or a savvy investor, this modern 1-bedroom, 1-bathroom apartment in the sought-after Lombardy Meander offers an unbeatable blend of style, convenience, and investment potential. With high tenant demand and strong rental yields, this is an opportunity you don't want to miss! Why Invest Here? - Sought-After Location – Nestled in a secure, upmarket estate, close to major shopping centres, dining spots, and entertainment. - High Rental Demand – Ideal for investors looking for steady rental income in a desirable area. - Top-Notch Security – 24-hour access control, CCTV cameras, and electric fencing provide peace of mind. - Modern, Low-Maintenance Living – Designed with clean lines, high-quality finishes, and open-plan spaces that attract tenants and buyers alike. Apartment Features: - Spacious Bedroom – Bright and airy with built-in cupboards. - Contemporary

| Interior  |   | Exterior |     | Sizes      |                     |
|-----------|---|----------|-----|------------|---------------------|
| Bedrooms  | 1 | Garages  | 1   | Floor Size | 39 m²               |
| Bathrooms | 1 | Security | Yes | Land Size  | None m <sup>2</sup> |
| kitchen   | 1 | Pool     | Yes |            |                     |