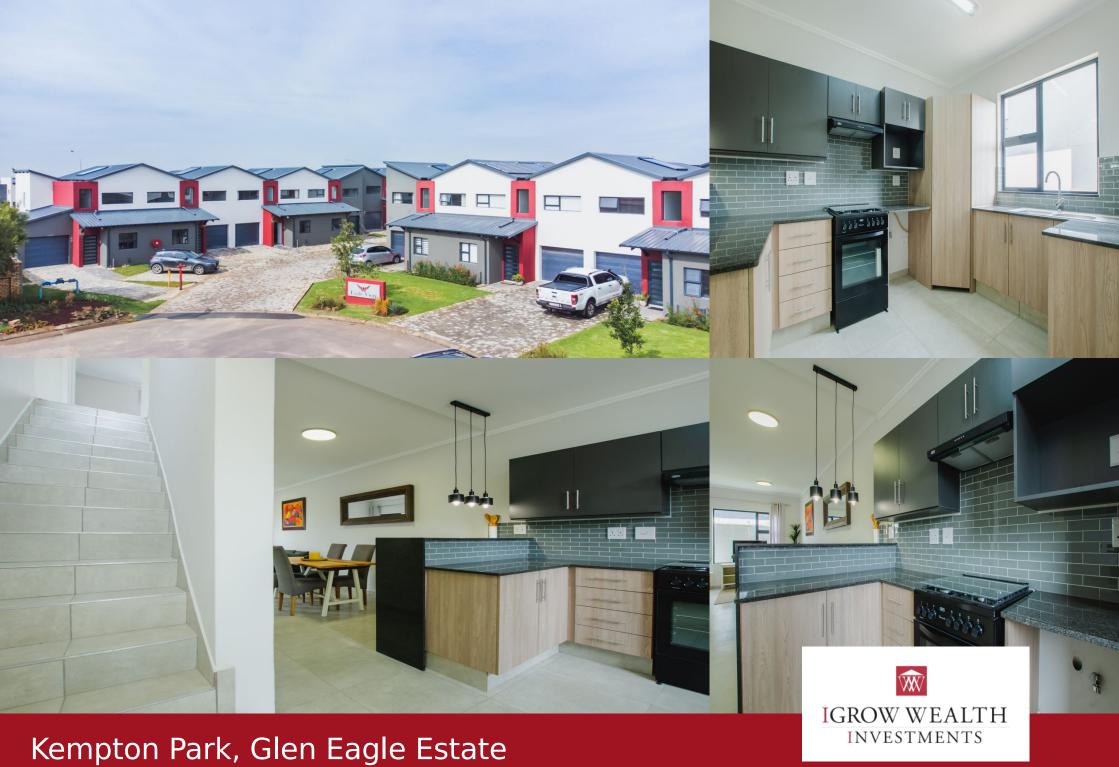

## R1,695,000

Glen Eagle Estate, Kempton Park Eagle View Visualise a world where designer comfort meets carefully engineered convenience, and you have Eagle View. These 3-bedroom, 2-bathroom duplex homes in Glen Eagle Estate (part of the Riverfields node of the impressive Ekhuruleni Aerotropolis development) represent the pinnacle of competitively priced, contemporary family living for those with vision. With immediate occupation available, Eagle View offers the perfect combination of space, security, and sophistication. Minutes from major transport links, employment opportunities, and essential amenities, Eagle View is more than a home. It's your takeoff to an aspirational lifestyle and a brilliant investment opportunity. FAMILY-FRIENDLY DUPLEXES AT R1,695,00 - 3 Bedrooms, 2 Bathrooms + single garage - Complete and Ready for Immediate Occupation -Generate R12.500 Monthly Rental Income CONTEMPORARY DUPLEX HOMES - Generous 128m<sup>2</sup> average

## **Features**

| Interior  |     | Exterior |     | Sizes      |                     |
|-----------|-----|----------|-----|------------|---------------------|
| Bedrooms  | 3   | Garages  | 3   | Floor Size | 128 m²              |
| Bathrooms | 2.5 | Security | Yes | Land Size  | None m <sup>2</sup> |
| kitchen   | 1   | Pool     | Yes |            |                     |