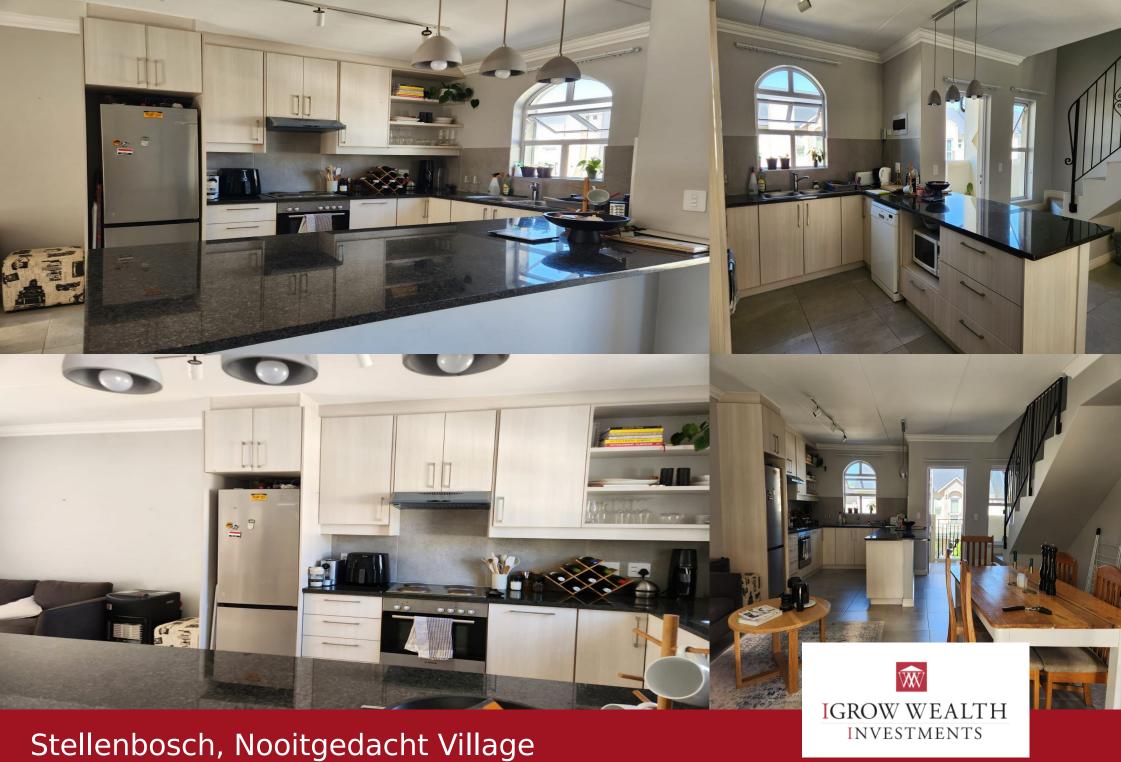

## Chic Village Living in Stellenbosch - Spacious 2-Bedroom Townhouse in Nooitgedacht Estate

Welcome to Nooitgedacht Village, where secure estate living meets modern charm just outside Stellenbosch. This beautifully maintained 2-bedroom townhouse is perfect for those seeking space, comfort, and tranquility within a prestigious lifestyle estate. Property Highlights: 2 Spacious bedrooms with built-in cupboards 1 Full bathroom upstairs Open-plan lounge and kitchen with granite countertops Modern built-in oven, hob & ample cupboard space Private garden with built-in braai and separate access gate Double garage with plumbing for washing machine or tumble dryer Fibre ready Prepaid electricity Water billed monthly Estate Perks: 24-hour manned security & access control CCTV surveillance Peaceful, landscaped surrounds in a lifestyle-focused estate Just minutes from Stellenbosch's wine routes, cafes, and schools Cost Breakdown: Monthly Rent: R16 500 Deposit: R16 500 Admin Fee: R1 200 (individual) / R1 500 (business) Application Fee: R200 Total Due