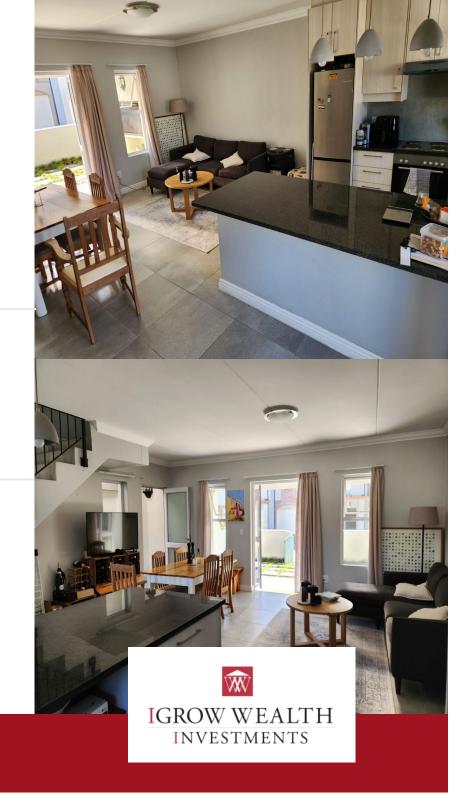

## Chic Village Living in Stellenbosch - Spacious 2-Bedroom Townhouse in Nooitgedacht Estate

Welcome to Nooitgedacht Village, where secure estate living meets modern charm just outside Stellenbosch. This beautifully maintained 2-bedroom townhouse is perfect for those seeking space, comfort, and tranquility within a prestigious lifestyle estate. Property Highlights: 2 Spacious bedrooms with built-in cupboards 1 Full bathroom upstairs Open-plan lounge and kitchen with granite countertops Modern built-in oven, hob & ample cupboard space Private garden with built-in braai and separate access gate Double garage with plumbing for washing machine or tumble dryer Fibre ready Prepaid electricity Water billed monthly Estate Perks: 24-hour manned security & access control CCTV surveillance Peaceful, landscaped surrounds in a lifestyle-focused estate Just minutes from Stellenbosch's wine routes, cafes, and schools Cost Breakdown: Monthly Rent: R16 500 Deposit: R16 500 Admin Fee: R1 200 (individual) / R1 500 (business) Application Fee: R200 Total Due