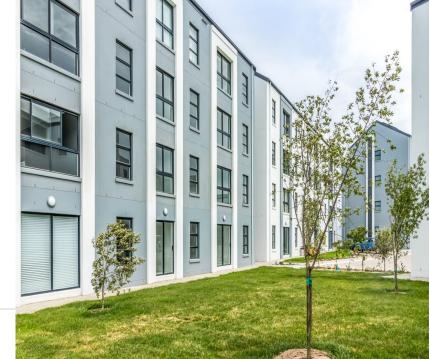

## FANTASTIC 2 Bedroom Apartment - Aan de Wijnlanden, EERSTERIVIER!

Solaris Crest - Aan de Wijnlanden Please Note: This development is located on the border of EERSTERIVIER and Stellenbosch Areas. The access to Solaris Views is via a biometric access control system, there is also CCTV monitoring and a perimeter wall with electric fencing. Features: 2 Bedroom 1 Bathroom 1 Secure parking bay Open Plan Kitchen and Lounge 1 Washing Machine Point Prepaid electricity CCTV Cameras and Electrified Fencing R200 application fee to apply. Cost breakdown of the apartment: Monthly Rental: R7 800 Deposit (1 month Once-off): R7 800 Admin fee (Once-off): R1 200 - Person applying / or Admin fee (Once-off): R1 500 - Business applying. Excluded from Lease: Prepaid Electricity. Water and Fibre invoiced to tenants account. TOTAL DUE BEFORE OCCUPATION: Rent (R7 800) + Deposit (R7 800) + Admin Fee (R1 200) = R16 800.00