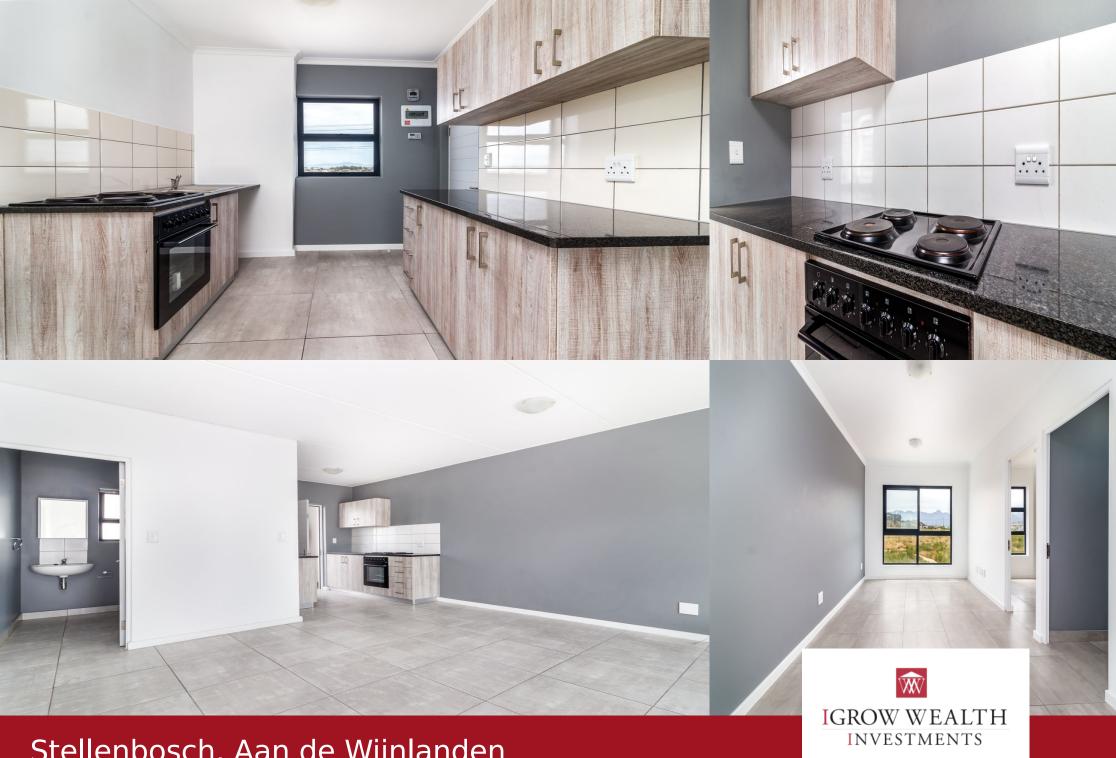

## FANTASTIC 2 Bedroom Apartment - Aan de Wijnlanden, EERSTERIVIER!

Solaris Crest - Aan de Wijnlanden Please Note: This development is located on the border of EERSTERIVIER and Stellenbosch Areas. The access to Solaris Views is via a biometric access control system, there is also CCTV monitoring and a perimeter wall with electric fencing. Features: 2 Bedroom 1 Bathroom 1 Secure parking bay Open Plan Kitchen and Lounge 1 Washing Machine Point Prepaid electricity CCTV Cameras and Electrified Fencing R200 application fee to apply. Cost breakdown of the apartment: Monthly Rental: R7 800 Deposit (1 month Once-off): R7 800 Admin fee (Once-off): R1 200 - Person applying / or Admin fee (Once-off): R1 500 - Business applying. Excluded from Lease: Prepaid Electricity. Water and Fibre invoiced to tenants account. TOTAL DUE BEFORE OCCUPATION: Rent (R7 800) + Deposit (R7 800) + Admin Fee (R1 200) = R16 800.00