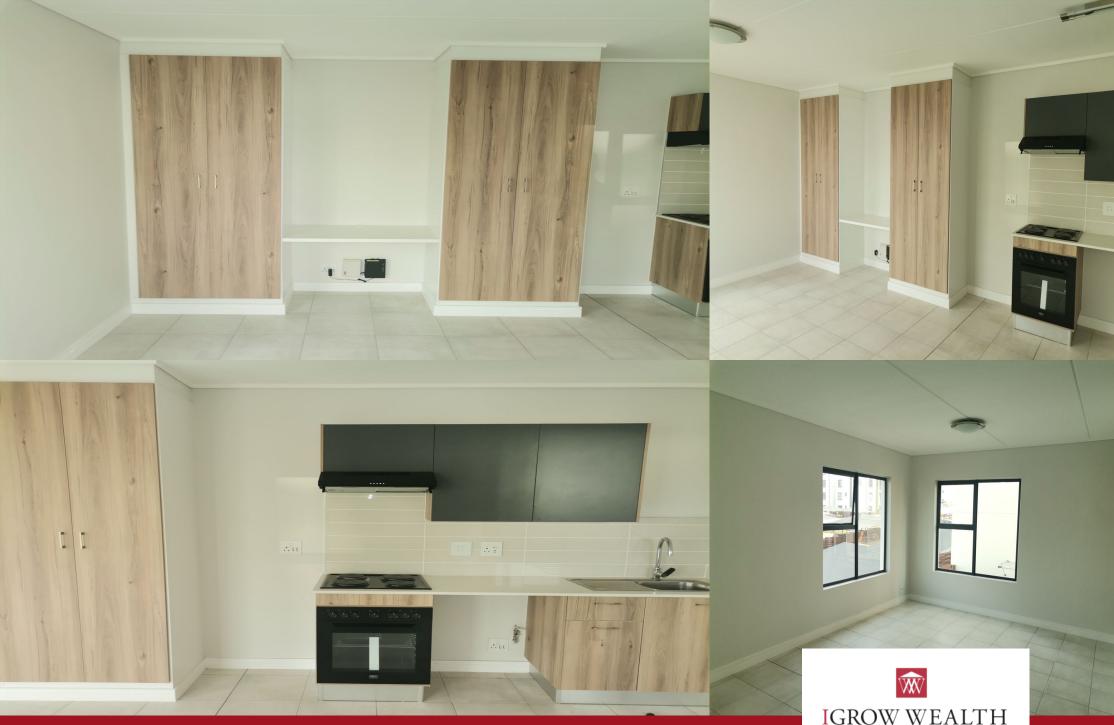

### Stunning Studio Apartment in The Upmarket Greenlee in Linbro Park!

Situated in JOHANNESBURG near highways & the Marlboro Gautrain station, Greenlee is perfect for modern living. 24/7 security, beautifully landscaped surrounds, onsite jogging tracks, sports fields & a fully-functional 6 Star Green Rated Lifestyle Centre promote healthy, indoor/outdoor living. WiFi ready apartments include solarsupplemented electricity plus pre-paid electricity & water meters. FEATURES: Studio Apartment Modern and bright designer apartments Electric oven with counter hob Built-in cupboards to all bedrooms Stone kitchen counter tops and splashbacks Apartments tiled throughout for low maintenance Modern sanitary fittings and bathroom accessories One plumbing point provided for washing machine/dishwasher One covered parking bay per studio Eco-friendly waste management systems 24-hour security with biometric access Fibre and DSTV ready A modern lifestyle centre Solar-supplemented electricity DEVELOPMENT FEATURES Sports fields

#### Features

| Interior  |     | Exterior |     |
|-----------|-----|----------|-----|
| Bedrooms  | 0.5 | Garages  | 0.5 |
| Bathrooms | 1   | Security | Yes |
| kitchen   | 1   | Pool     | Yes |

Sizes Floor Size 30 m<sup>2</sup> Land Size 0 m<sup>2</sup>