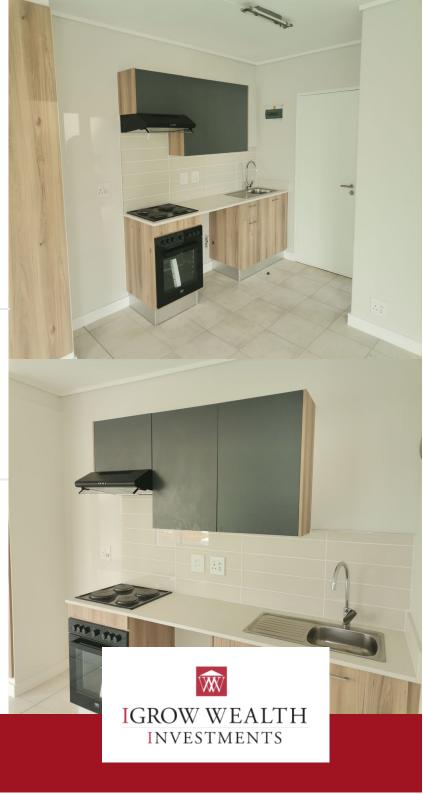

### Stunning Studio Apartment in The Upmarket Greenlee in Linbro Park!

Situated in JOHANNESBURG near highways & the Marlboro Gautrain station, Greenlee is perfect for modern living. 24/7 security, beautifully landscaped surrounds, onsite jogging tracks, sports fields & a fully-functional 6 Star Green Rated Lifestyle Centre promote healthy, indoor/outdoor living. WiFi ready apartments include solarsupplemented electricity plus pre-paid electricity & water meters. FEATURES: Studio Apartment Modern and bright designer apartments Electric oven with counter hob Built-in cupboards to all bedrooms Stone kitchen counter tops and splashbacks Apartments tiled throughout for low maintenance Modern sanitary fittings and bathroom accessories One plumbing point provided for washing machine/dishwasher One covered parking bay per studio Eco-friendly waste management systems 24-hour security with biometric access Fibre and DSTV ready A modern lifestyle centre Solar-supplemented electricity DEVELOPMENT FEATURES Sports fields

#### Features

| Interior  |     | Exterior |     |
|-----------|-----|----------|-----|
| Bedrooms  | 0.5 | Garages  | 0.5 |
| Bathrooms | 1   | Security | Yes |
| kitchen   | 1   | Pool     | Yes |

Sizes Floor Size 30 m<sup>2</sup> Land Size 0 m<sup>2</sup>