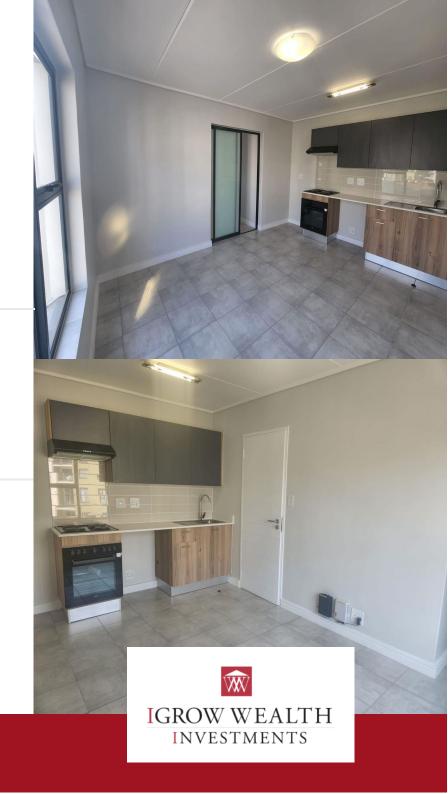

## FANTASTIC 1 bedroom Apartment in Greenlee, Linbro Park, Sandton!

WELCOME TO GREENLEE! Greenlee is perfect for modern living. 24/7 security, beautifully landscaped surrounds, onsite jogging tracks, sports fields & a fully-functional 6 Star Green Rated Lifestyle Centre promote healthy, indoor/outdoor living. WiFi ready apartments include solar-supplemented electricity plus pre-paid electricity & water meters. Greenlee is Situated in JOHANNESBURG near highways & the Marlboro Gautrain station. APARTMENT FEATURES: Modern and bright designer apartments Electric oven with counter hob Built-in cupboards to all bedrooms Stone kitchen counter tops and splashbacks Apartments tiled throughout for low maintenance Modern sanitary fittings and bathroom accessories One plumbing point provided for washing machine/dishwasher One covered parking bay per studio Eco-friendly waste management systems 24-hour security with biometric access Fibre and DSTV ready A modern lifestyle centre Solar-supplemented electricity

## **Features**

| Interior  |   | Exterior |     | Sizes      |                     |
|-----------|---|----------|-----|------------|---------------------|
| Bedrooms  | 1 | Garages  | 1   | Floor Size | 30 m²               |
| Bathrooms | 1 | Security | Yes | Land Size  | None m <sup>2</sup> |
| kitchen   | 1 | Pool     | Yes |            |                     |