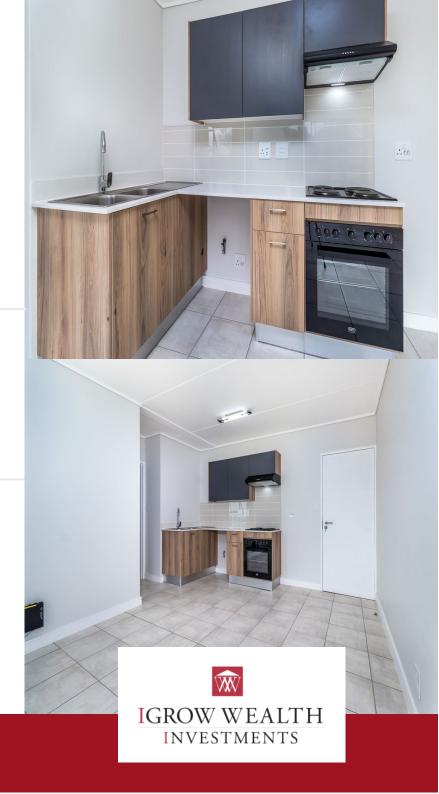

## FANTASTIC 1 bedroom Apartment in Greenlee, Linbro Park, Sandton

About the development: Greenlee is perfect for modern living. 24/7 security, beautifully landscaped surrounds, onsite jogging tracks, sports fields & a fully-functional 6 Star Green Rated Lifestyle Centre promote healthy, indoor/outdoor living. WiFi ready apartments include solar-supplemented electricity plus pre-paid electricity & water meters. Greenlee is Situated in JOHANNESBURG near highways & the Marlboro Gautrain station. APARTMENT FEATURES: Modern and bright designer apartments Electric oven with counter hob Built-in cupboards to all bedrooms Stone kitchen counter tops and splashbacks Apartments tiled throughout for low maintenance Modern sanitary fittings and bathroom accessories One plumbing point provided for washing machine/dishwasher One covered parking bay per studio Eco-friendly waste management systems 24-hour security with biometric access Fibre and DSTV ready A modern lifestyle centre Solar-supplemented electricity

## Features

| Interior  |   |
|-----------|---|
| Bedrooms  | 1 |
| Bathrooms | 1 |
| kitchen   | 1 |

| Exterior |     |
|----------|-----|
| Garages  | 1   |
| Security | Yes |
| Pool     | Yes |