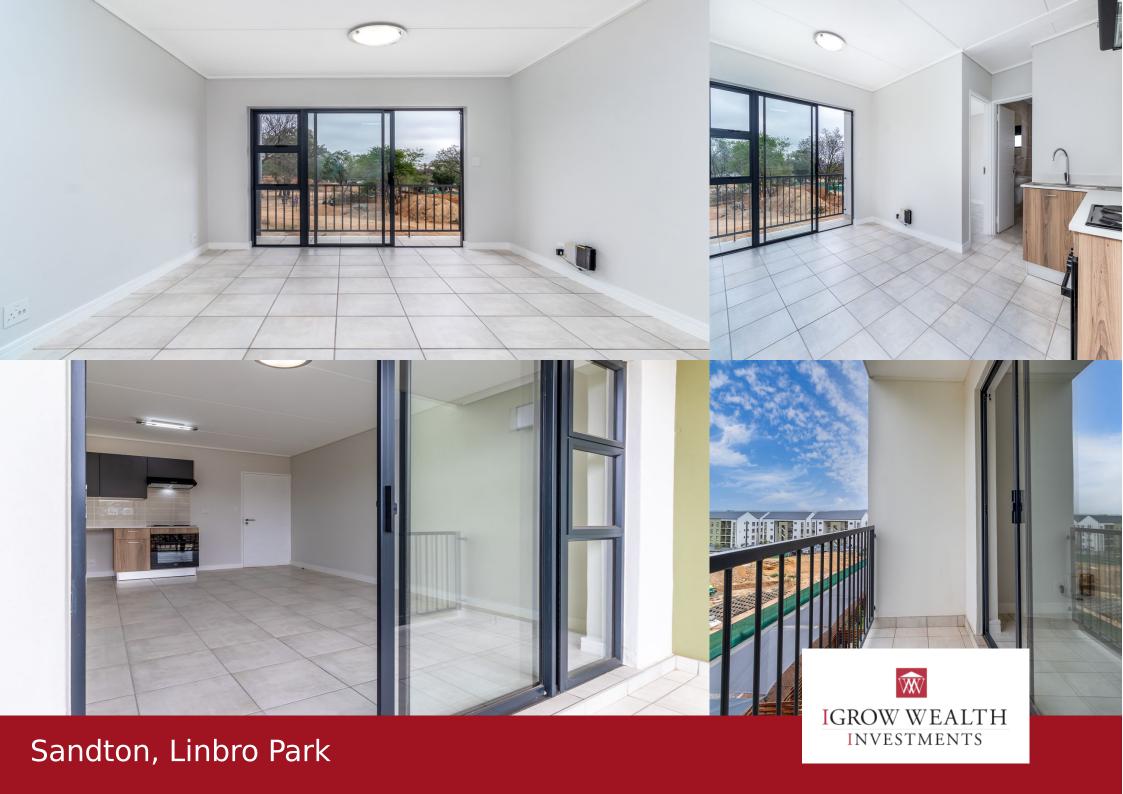

## FANTASTIC 1 bedroom Apartment in Greenlee, Linbro Park, Sandton

About the development: Greenlee is perfect for modern living. 24/7 security, beautifully landscaped surrounds, onsite jogging tracks, sports fields & a fully-functional 6 Star Green Rated Lifestyle Centre promote healthy, indoor/outdoor living. WiFi ready apartments include solar-supplemented electricity plus pre-paid electricity & water meters. Greenlee is Situated in JOHANNESBURG near highways & the Marlboro Gautrain station. APARTMENT FEATURES: Modern and bright designer apartments Electric oven with counter hob Built-in cupboards to all bedrooms Stone kitchen counter tops and splashbacks Apartments tiled throughout for low maintenance Modern sanitary fittings and bathroom accessories One plumbing point provided for washing machine/dishwasher One covered parking bay per studio Eco-friendly waste management systems 24-hour security with biometric access Fibre and DSTV ready A modern lifestyle centre Solar-supplemented electricity

## Features

| Interior  |   |
|-----------|---|
| Bedrooms  | 1 |
| Bathrooms | 1 |
| kitchen   | 1 |

| Exterior |     |
|----------|-----|
| Garages  | 1   |
| Security | Yes |
| Pool     | Yes |