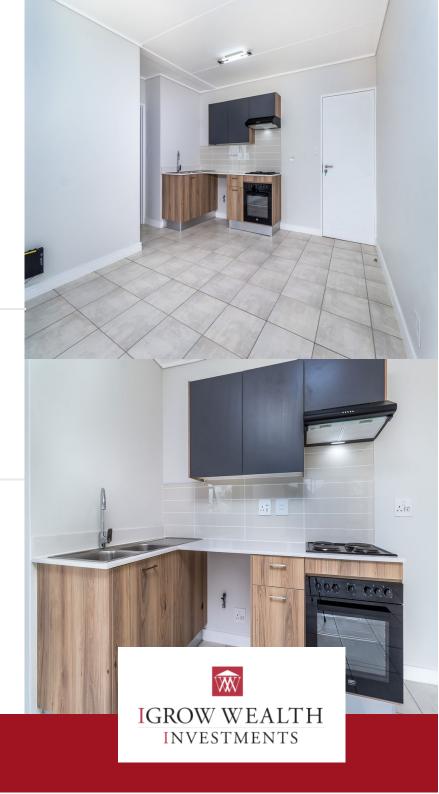

## Stunning 1 Bedroom First Floor Apartment in Greenlee, Linbro Park, Sandton!

Greenlee is perfect for modern living. 24/7 security, beautifully landscaped surrounds, onsite jogging tracks, sports fields & a fully-functional 6 Star Green Rated Lifestyle Centre promote healthy, indoor/outdoor living. WiFi ready apartments include solar-supplemented electricity plus pre-paid electricity & water meters. Greenlee is Situated in JOHANNESBURG near highways & the Marlboro Gautrain station. FEATURES Modern and bright designer apartments Electric oven with counter hob Built-in cupboards to all bedrooms Stone kitchen counter tops and splashbacks Apartments tiled throughout for low maintenance Modern sanitary fittings and bathroom accessories One plumbing point provided for washing machine/dishwasher One covered parking bay per studio Eco-friendly waste management systems 24-hour security with biometric access Fibre and DSTV ready A modern lifestyle centre Solar-supplemented electricity DEVELOPMENT FEATURES Sports fields Concierge

## **Features**

| Interior  |   | Exterior |     | Sizes      |                 |
|-----------|---|----------|-----|------------|-----------------|
| Bedrooms  | 1 | Garages  | 1   | Floor Size | 40 m²           |
| Bathrooms | 1 | Security | Yes | Land Size  | $0 \text{ m}^2$ |
| kitchen   | 1 | Pool     | Yes |            |                 |