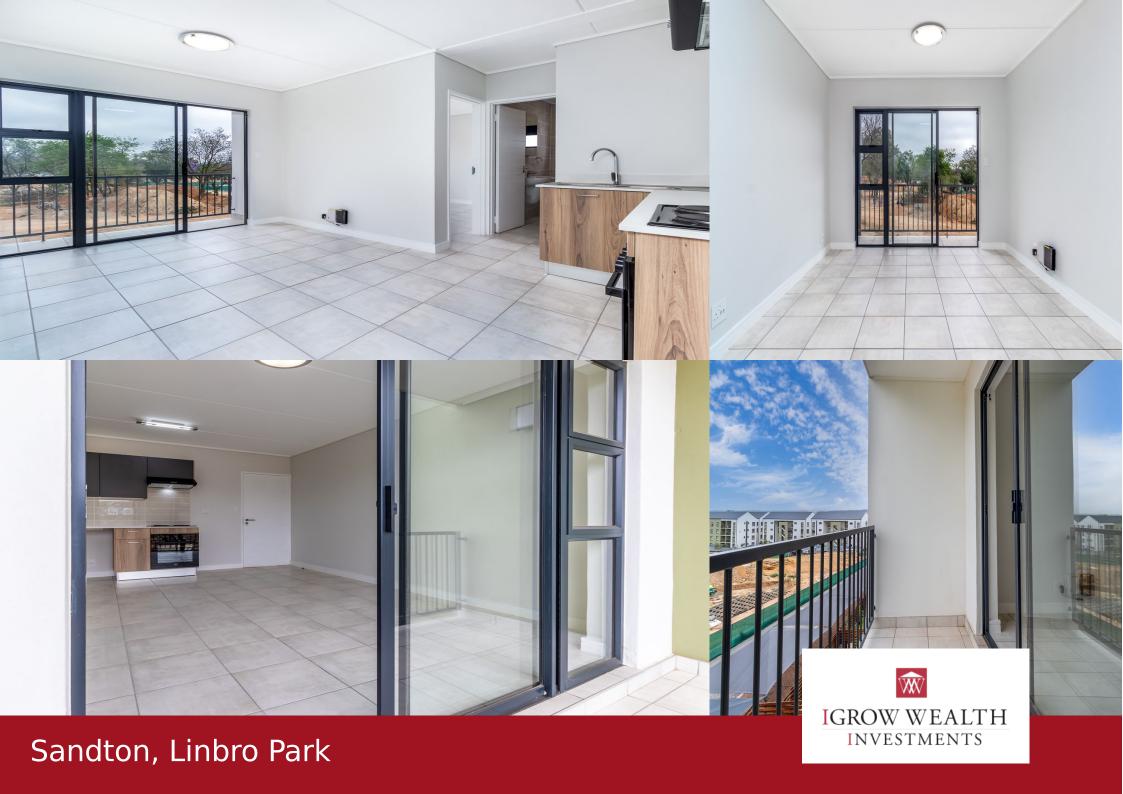

## Stunning 1 Bedroom First Floor Apartment in Greenlee, Linbro Park, Sandton!

Greenlee is perfect for modern living. 24/7 security, beautifully landscaped surrounds, onsite jogging tracks, sports fields & a fully-functional 6 Star Green Rated Lifestyle Centre promote healthy, indoor/outdoor living. WiFi ready apartments include solar-supplemented electricity plus pre-paid electricity & water meters. Greenlee is Situated in JOHANNESBURG near highways & the Marlboro Gautrain station. FEATURES Modern and bright designer apartments Electric oven with counter hob Built-in cupboards to all bedrooms Stone kitchen counter tops and splashbacks Apartments tiled throughout for low maintenance Modern sanitary fittings and bathroom accessories One plumbing point provided for washing machine/dishwasher One covered parking bay per studio Eco-friendly waste management systems 24-hour security with biometric access Fibre and DSTV ready A modern lifestyle centre Solar-supplemented electricity DEVELOPMENT FEATURES Sports fields Concierge

## **Features**

| Interior  |   | Exterior |     | Sizes      |                 |
|-----------|---|----------|-----|------------|-----------------|
| Bedrooms  | 1 | Garages  | 1   | Floor Size | 40 m²           |
| Bathrooms | 1 | Security | Yes | Land Size  | $0 \text{ m}^2$ |
| kitchen   | 1 | Pool     | Yes |            |                 |