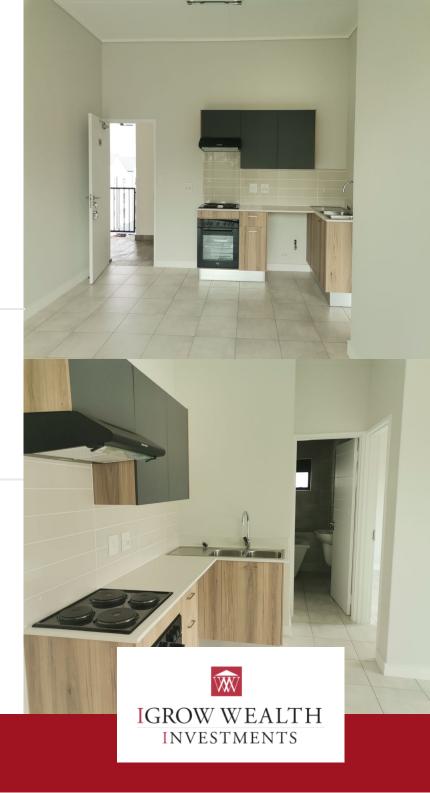

### Stunning 1 bedroom 1 bathroom flat in the brand new upmarket Greenlee, Sandton!

Situated in JOHANNESBURG near highways & the Marlboro Gautrain station, Greenlee is perfect for modern living. 24/7 security, 1, 2 & 3-bedroom apartments amid beautifully landscaped surrounds, onsite jogging tracks, sports fields & a fully-functional 6 Star Green Rated Lifestyle Centre promote healthy, indoor/outdoor living. WiFi ready apartments include solar-supplemented electricity plus pre-paid electricity & water meters. FEATURES Modern and bright designer apartment Electric oven with counter hob Built-in cupboards to bedroom Stone kitchen counter tops and splashbacks Apartments tiled throughout for low maintenance Modern sanitary fittings and bathroom accessories One plumbing point provided for washing machine/dishwasher One covered parking bay per studio Eco-friendly waste management systems 24-hour security with biometric access Fibre and DSTV ready A modern lifestyle centre Solar-supplemented electricity DEVELOPMENT FEATURES Restaurant Sports

### Features

| Interior  |   |
|-----------|---|
| Bedrooms  | 1 |
| Bathrooms | 1 |
| kitchen   | 1 |

| Exterior |     |
|----------|-----|
| Garages  | 1   |
| Security | Yes |
| Pool     | Yes |