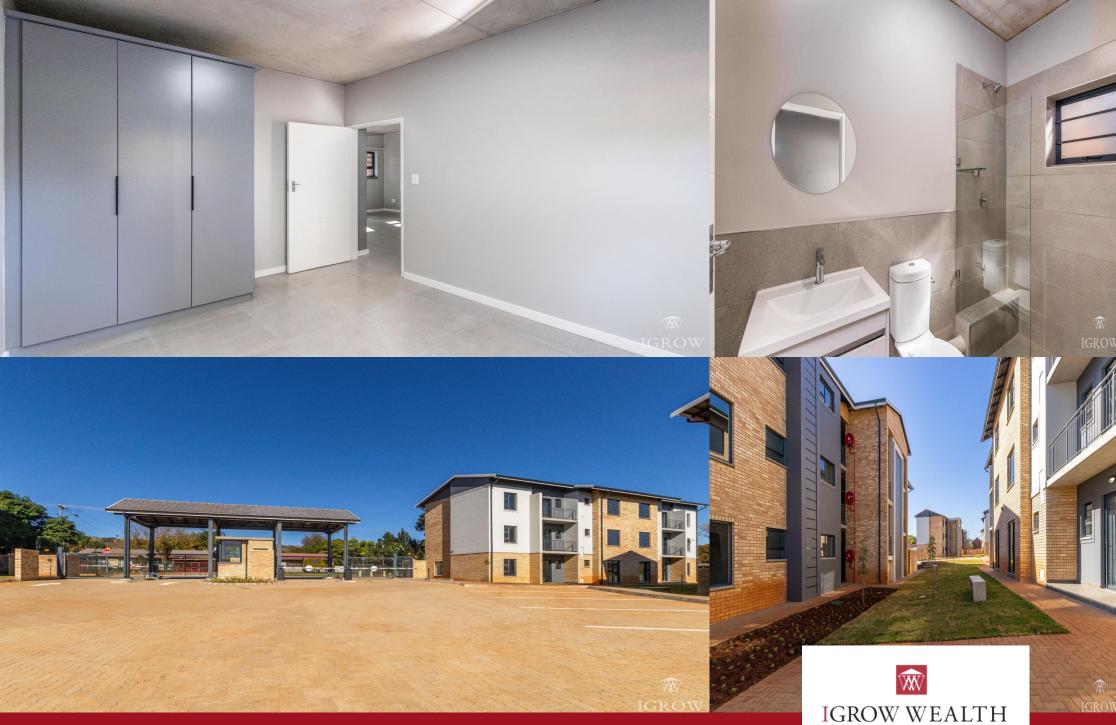

### Stunning 1 Bedroom Apartment to Rent in True North, Sinoville, Pretoria!

Welcome to TRUE NORTH ESTATE DEVELOPMENT FEATURES: - Large landscaped garden areas -Communal braai facilities and kids play areas - Access control with guardhouse facilities - Perimeter wall with electrified fencing - Centrally located to all amenities - Well established neighbourhood - On public transport routes - Fibre installed to all units (activation fee excluded) BREAKDOWN OF COST: Monthly Rental: R5 900 Deposit (x1 Once-off) : R5 900 Lease fee + R1 200 TOTAL DUE BEFORE OCCUPATION: First Month's Rental (R5 900) + Deposit (R5 900) + 1 200 = R13 000.00 Lease Excludes: Billed Water, Prepaid Electricity, Fibre and utilities. Photographs may differ from the actual unit as we manage various units in this development.

InteriorBedrooms1Bathrooms1kitchen1

Exterior Garages Security Pool 1 Yes Yes

Floor Size 34 m<sup>2</sup> Land Size 0 m<sup>2</sup>

Sizes