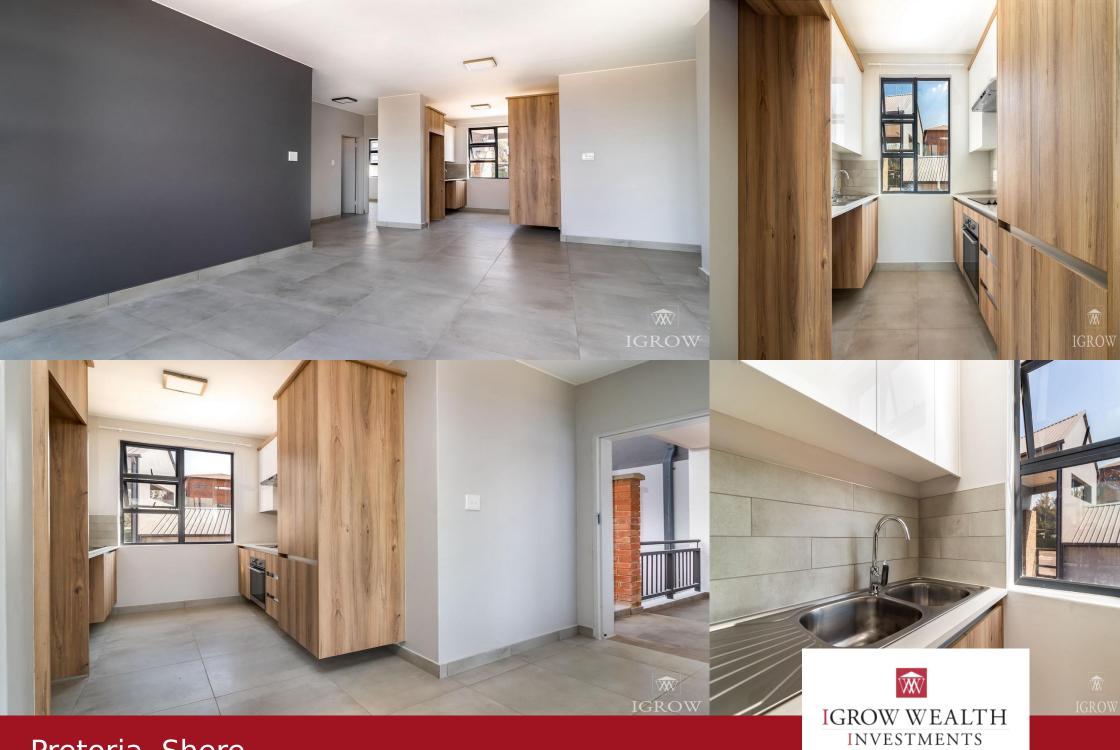

## Upmarket 2nd & 3rd floor 2-bedroom designer apartment in lifestyle estate

Lombardy Meander - Secure Lifestyle Estate! 2-bedroom apartments in Lombardy Meander in upmarket Pretoria East features designer finishes and modern amenities. FIRST Floor Apartments also available. - Ultimate lock-up-and-go lifestyle. - Sophisticated open-plan living areas - light and airy north-facing apartments - Modern finishes - aesthetically designed - Fibre Ready - live online through super-fast Fibre internet! Great for streaming services like Netflix or online gaming - Private gardens for ground floor apartments, as well as communal green spaces - Carports - secure off-street parking within the estate Lombardy Meander provides everything you could wish for in luxury living within a secure estate. R200 Application fee to apply R115 monthly admin fee Monthly Rental: R7 650 Deposit (1 month Once-off): R7 650 Lease fee (Once-off): R1 200 - Person applying/ Lease fee (Once-off): R1 500 - Business applying Total Due Before Occupation: Rent (R7 650) + Deposit (R7 650) + Lease