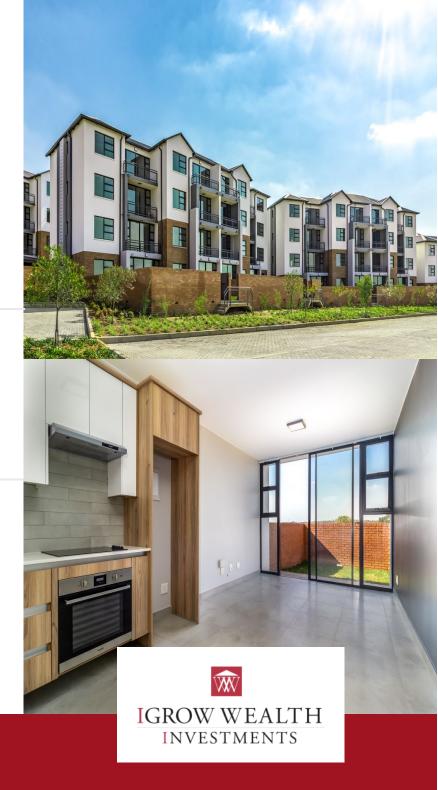

## Stunning 1 Bedroom Ground Floor Apartment to Rent in Secure Lifestyle Estate

Lombardy Meander - Upmarket Security Estate Ultimate lock-up-and-go lifestyle in an Upmarket Secure Estate. 1-bedroom apartment in Lombardy Meander in upmarket Pretoria East features designer finishes and modern amenities. - Sophisticated open-plan living area - light and airy north-facing apartments - Modern finishes aesthetically designed - Fibre Ready - live online through super-fast Fibre internet! Great for streaming services like Netflix or online gaming - Communal green spaces - 1 Carport - secure off-street parking within the estate private garden Lombardy Meander provides everything you could wish for in luxury living within a secure estate. The cost breakdown of the apartments are as follows: R200 Application fee to apply Cost Breakdown: Ground Floor Monthly Rental: R6 800 Deposit(1-month Once-off): R6 800 Lease fee (Once-off): R1 200 - Person applying/ Lease fee (Once-off): R1 500 - Business applying R115 monthly admin fee Total Due Before