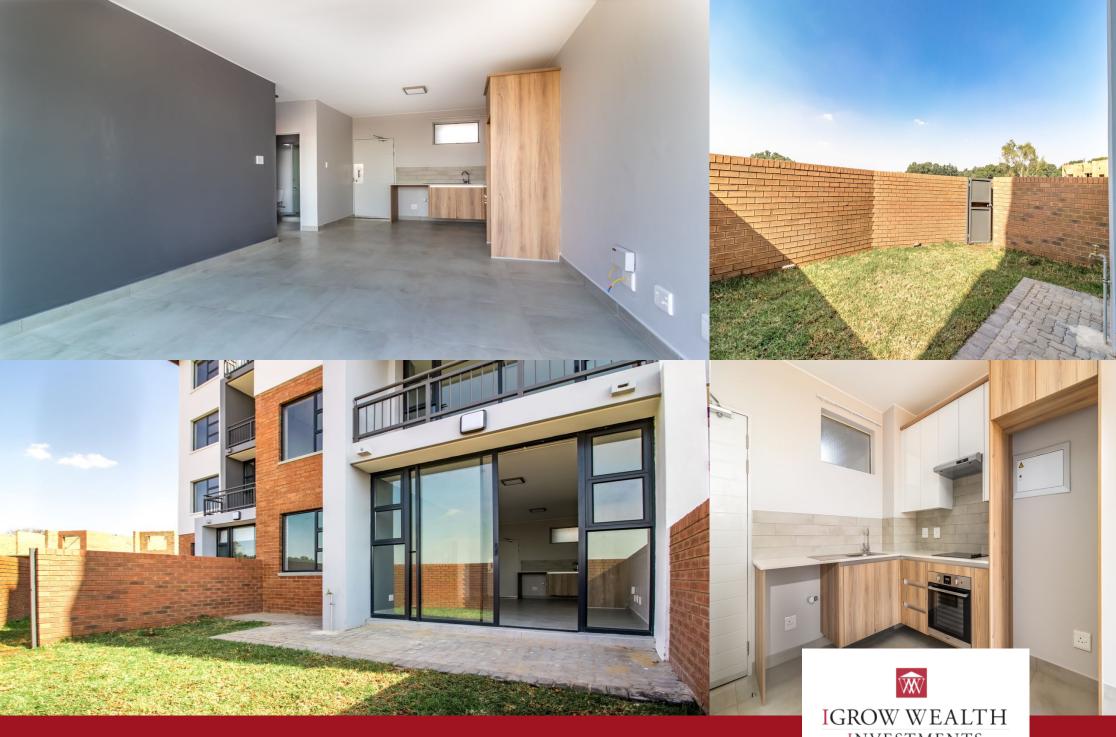

## Stunning 1 Bedroom Ground Floor Apartment to Rent in Secure Lifestyle Estate

Lombardy Meander - Upmarket Security Estate Ultimate lock-up-and-go lifestyle in an Upmarket Secure Estate. 1-bedroom apartment in Lombardy Meander in upmarket Pretoria East features designer finishes and modern amenities. - Sophisticated open-plan living area - light and airy north-facing apartments - Modern finishes aesthetically designed - Fibre Ready - live online through super-fast Fibre internet! Great for streaming services like Netflix or online gaming - Communal green spaces - 1 Carport - secure off-street parking within the estate private garden Lombardy Meander provides everything you could wish for in luxury living within a secure estate. The cost breakdown of the apartments are as follows: R200 Application fee to apply Cost Breakdown: Ground Floor Monthly Rental: R6 800 Deposit(1-month Once-off): R6 800 Lease fee (Once-off): R1 200 - Person applying/ Lease fee (Once-off): R1 500 - Business applying R115 monthly admin fee Total Due Before