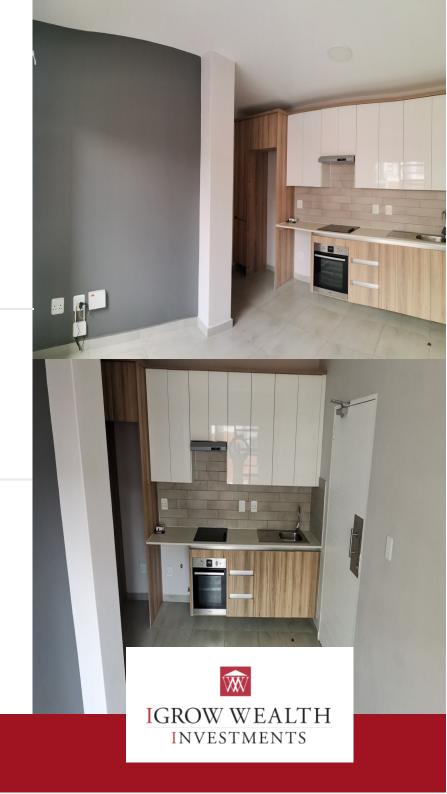

## Cozy 1-Bedroom Apartment on the First Floor in Secure Lifestyle Estate - Lombardy Meander

1-bedroom apartment in Lombardy Meander in upmarket Pretoria East features designer finishes and modern amenities. 1 Bedroom 1 Bathroom - Ultimate lock-up-and-go lifestyle. - Sophisticated open-plan living areas - light and airy north-facing apartments - Modern finishes - aesthetically designed - Fibre ready - live online through super-fast fibre internet! Great for streaming services like Netflix or for online gaming - Private gardens for ground floor apartments, as well as communal green spaces - 1 Carport - secure off-street parking within the estate - no balcony, no sliding door Lombardy Meander provides everything you could wish for in luxury living within a secure estate. R200 Application fee to apply Cost breakdown: First Floor Monthly Rental: R6 000 Deposit (1-month Once-off): R6 000 Lease fee (Once-off): R1 200 - Person applying/ Lease fee (Once-off): R1 500 - Business applying R115 monthly admin fee BILLED WATER AND PREPAID ELECTRICITY EXCLUDED

## **Features**

| Interior  |   | Exterior |     | Sizes      |                 |
|-----------|---|----------|-----|------------|-----------------|
| Bedrooms  | 1 | Garages  | 1   | Floor Size | 34 m²           |
| Bathrooms | 1 | Security | Yes | Land Size  | $0 \text{ m}^2$ |
| kitchen   | 1 | Pool     | Yes |            |                 |