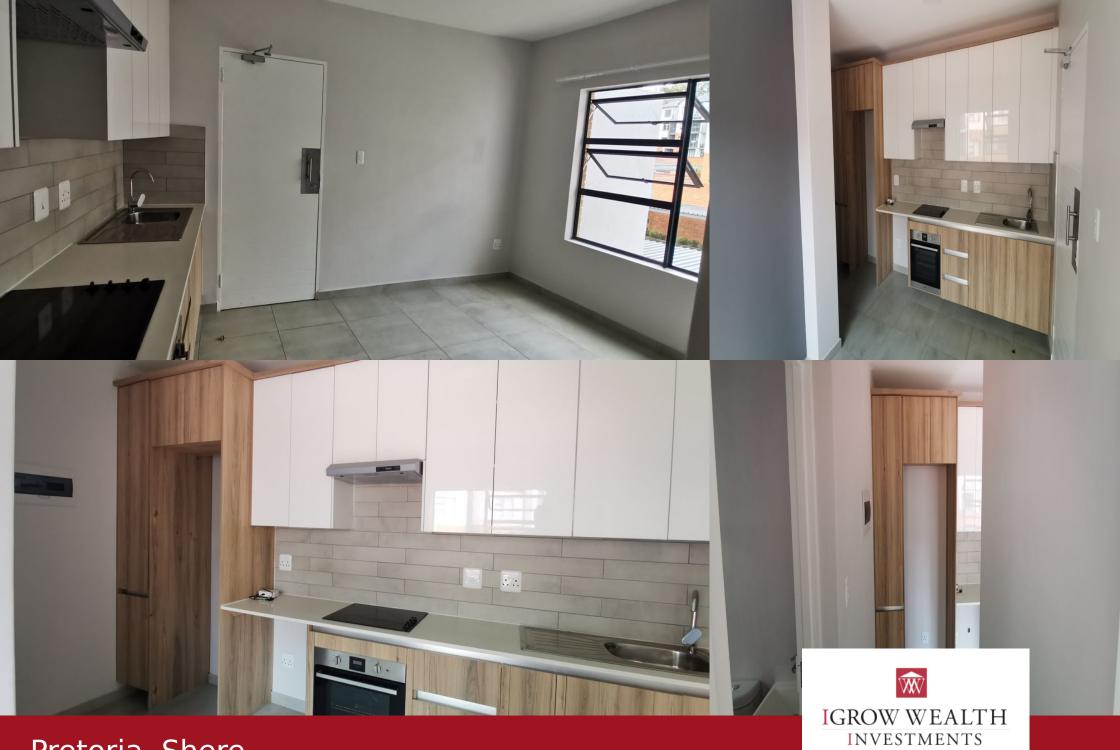

## Cozy 1-Bedroom Apartment on the First Floor in Secure Lifestyle Estate - Lombardy Meander

1-bedroom apartment in Lombardy Meander in upmarket Pretoria East features designer finishes and modern amenities. 1 Bedroom 1 Bathroom - Ultimate lock-up-and-go lifestyle. - Sophisticated open-plan living areas - light and airy north-facing apartments - Modern finishes - aesthetically designed - Fibre ready - live online through super-fast fibre internet! Great for streaming services like Netflix or for online gaming - Private gardens for ground floor apartments, as well as communal green spaces - 1 Carport - secure off-street parking within the estate - no balcony, no sliding door Lombardy Meander provides everything you could wish for in luxury living within a secure estate. R200 Application fee to apply Cost breakdown: First Floor Monthly Rental: R6 000 Deposit (1-month Once-off): R6 000 Lease fee (Once-off): R1 200 - Person applying/ Lease fee (Once-off): R1 500 - Business applying R115 monthly admin fee BILLED WATER AND PREPAID ELECTRICITY EXCLUDED

## **Features**

| Interior  |   | Exterior |     | Sizes      |                 |
|-----------|---|----------|-----|------------|-----------------|
| Bedrooms  | 1 | Garages  | 1   | Floor Size | 34 m²           |
| Bathrooms | 1 | Security | Yes | Land Size  | $0 \text{ m}^2$ |
| kitchen   | 1 | Pool     | Yes |            |                 |