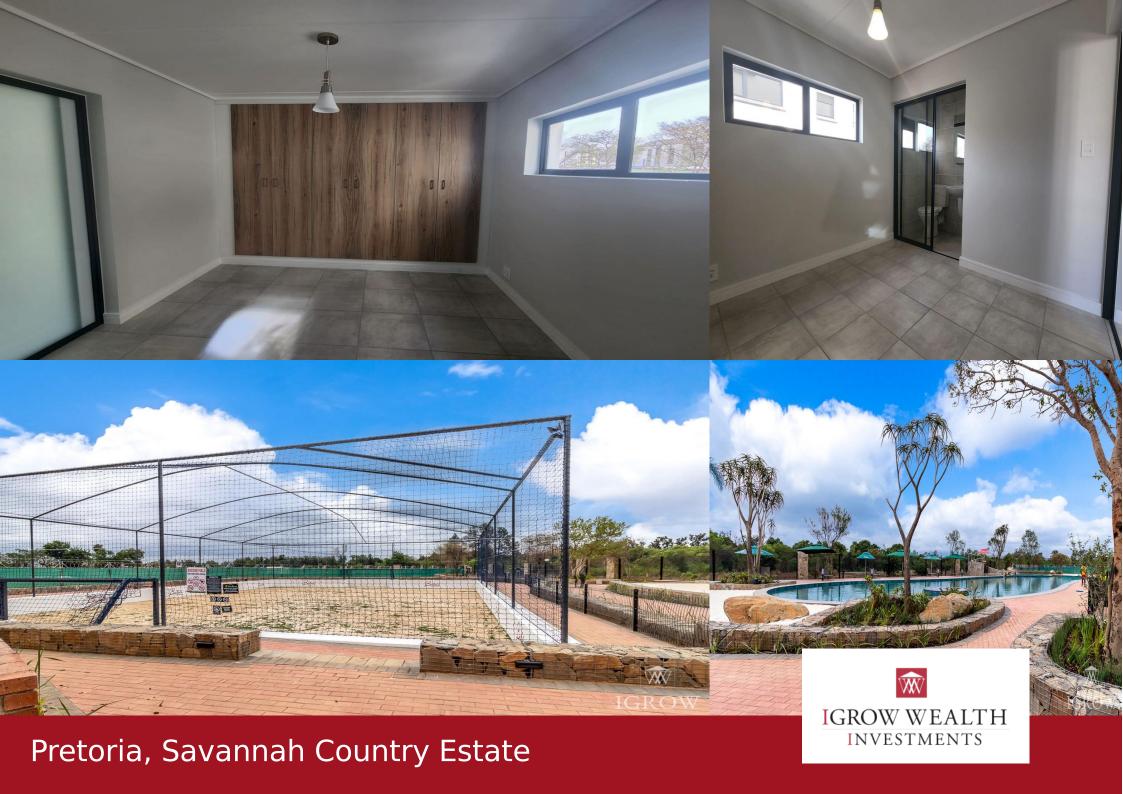

## SPECIAL RUNNING ON THIS Studio Apartment in Lifestyle Estate!

LIMITED TIME OFFER! PAY YOUR DEPOSIT OVER 3 MONTHS! Welcome to Greencreek — where modern design, outdoor living, and everyday convenience come together in one exciting address within the sought-after Riverwalk Estate, east of Pretoria. Perfectly positioned with quick access to the N4 and top-tier schools like Curro Hazeldean, UP, and CPUT, Greencreek is surrounded by natural beauty, including nearby Woodhill and Silverlakes Golf Estates, scenic bike trails, and trendy restaurants and shops. Apartment Features: Open-plan studio living with modern finishes Private balcony Fibre & DSTV-ready Stone countertops, tiled floors, and sleek sanitary fittings Prepaid electricity & water meters 1 covered parking bay included Plumbing point for washing machine/dishwasher Eco-friendly waste systems Note: Studio units include a shower only, no bath or appliances. Development Highlights: 24/7 security with biometric access & electric fencing Solar-supplemented