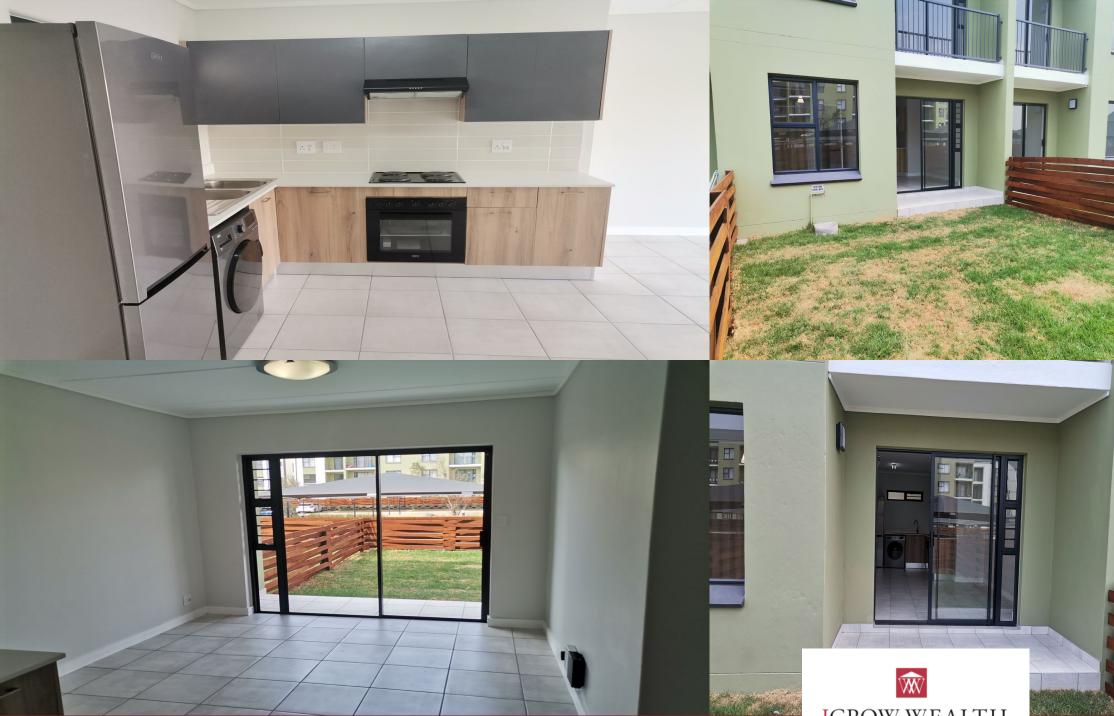

## *Charming 1-Bedroom Ground Floor Apartments in the Exclusive Greencreek*

Modern 1-Bedroom Apartment in Greencreek, Pretoria Located within the Riverwalk Estate, this stylish apartment offers: - Spacious 1-bedroom layout - Prepaid electricity & water meters - Fibre & DSTV ready -Modern kitchen with stone countertops - Built-in cupboards & tiled throughout - Eco-friendly waste management - One covered parking bay DEVELOPMENT AMENITIES INCLUDE: - 24-hour security with biometric access -Solar & water-saving initiatives - Lifestyle Centre with pool, gym, restaurant & more - Conveniently close to schools, shopping, and major roads - Experience comfort and convenience in the heart of Greencreek! Rental Breakdown: Monthly Rental: R6 700 Deposit (1 month Once-off): R6 700 Admin fee (Once-off): R1 200 - Person applying/ Admin fee (Once-off): R1 500 - Business applying TOTAL DUE BEFORE OCCUPATION: First Month's Rental (R6 700) + Deposit (R6 700) + Admin fee (R1 200) = R14 600.00 Kindly note: Photographs may differ