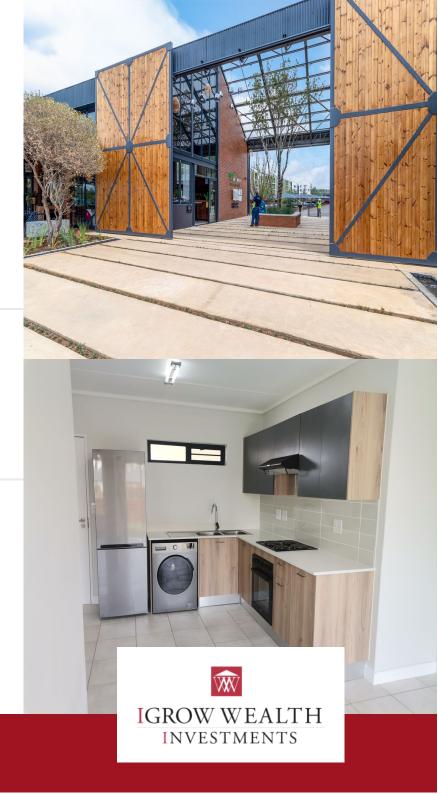

## *Charming 1-Bedroom Ground Floor Apartments in the Exclusive Greencreek*

Modern 1-Bedroom Apartment in Greencreek, Pretoria Located within the Riverwalk Estate, this stylish apartment offers: - Spacious 1-bedroom layout - Prepaid electricity & water meters - Fibre & DSTV ready -Modern kitchen with stone countertops - Built-in cupboards & tiled throughout - Eco-friendly waste management - One covered parking bay DEVELOPMENT AMENITIES INCLUDE: - 24-hour security with biometric access -Solar & water-saving initiatives - Lifestyle Centre with pool, gym, restaurant & more - Conveniently close to schools, shopping, and major roads - Experience comfort and convenience in the heart of Greencreek! Rental Breakdown: Monthly Rental: R6 700 Deposit (1 month Once-off): R6 700 Admin fee (Once-off): R1 200 - Person applying/ Admin fee (Once-off): R1 500 - Business applying TOTAL DUE BEFORE OCCUPATION: First Month's Rental (R6 700) + Deposit (R6 700) + Admin fee (R1 200) = R14 600.00 Kindly note: Photographs may differ