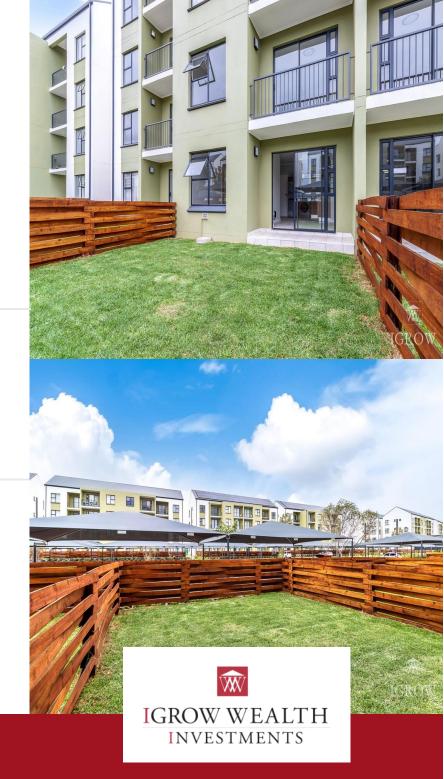

## *Charming 1-Bedroom Ground Floor Apartments in the Exclusive Greencreek*

Modern Studio Apartment in Greencreek, Pretoria Located within the Riverwalk Estate, this stylish apartment offers: - Spaciouslayout - Prepaid electricity & water meters - Fibre & DSTV ready - Modern kitchen with stone countertops - Built-in cupboards & tiled throughout - Eco-friendly waste management - One covered parking bay DEVELOPMENT AMENITIES INCLUDE: - 24-hour security with biometric access - Solar & water-saving initiatives - Lifestyle Centre with pool, gym, restaurant & more - Conveniently close to schools, shopping, and major roads Experience comfort and convenience in the heart of Greencreek! Rental Breakdown: Monthly Rental: R5 600 Deposit (1 month Once-off): R5 600 Admin fee (Once-off): R1 200 - Person applying/ Admin fee (Once-off): R1 500 - Business applying TOTAL DUE BEFORE OCCUPATION: First Month's Rental (R5 600) + Deposit (R5 600) + Admin fee (R1 200) = R12 400.00 Kindly note: Photographs may differ from the actual unit