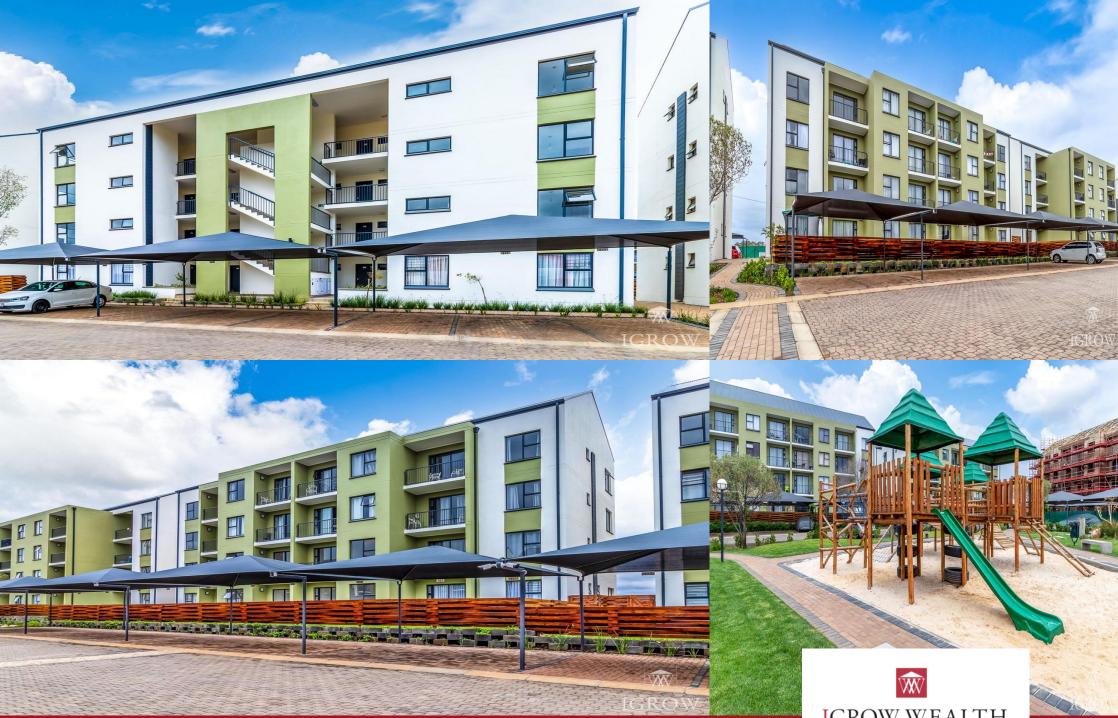

## *Charming 1-Bedroom Ground Floor Apartments in the Exclusive Greencreek*

Modern Studio Apartment in Greencreek, Pretoria Located within the Riverwalk Estate, this stylish apartment offers: - Spaciouslayout - Prepaid electricity & water meters - Fibre & DSTV ready - Modern kitchen with stone countertops - Built-in cupboards & tiled throughout - Eco-friendly waste management - One covered parking bay DEVELOPMENT AMENITIES INCLUDE: - 24-hour security with biometric access - Solar & water-saving initiatives - Lifestyle Centre with pool, gym, restaurant & more - Conveniently close to schools, shopping, and major roads Experience comfort and convenience in the heart of Greencreek! Rental Breakdown: Monthly Rental: R5 600 Deposit (1 month Once-off): R5 600 Admin fee (Once-off): R1 200 - Person applying/ Admin fee (Once-off): R1 500 - Business applying TOTAL DUE BEFORE OCCUPATION: First Month's Rental (R5 600) + Deposit (R5 600) + Admin fee (R1 200) = R12 400.00 Kindly note: Photographs may differ from the actual unit