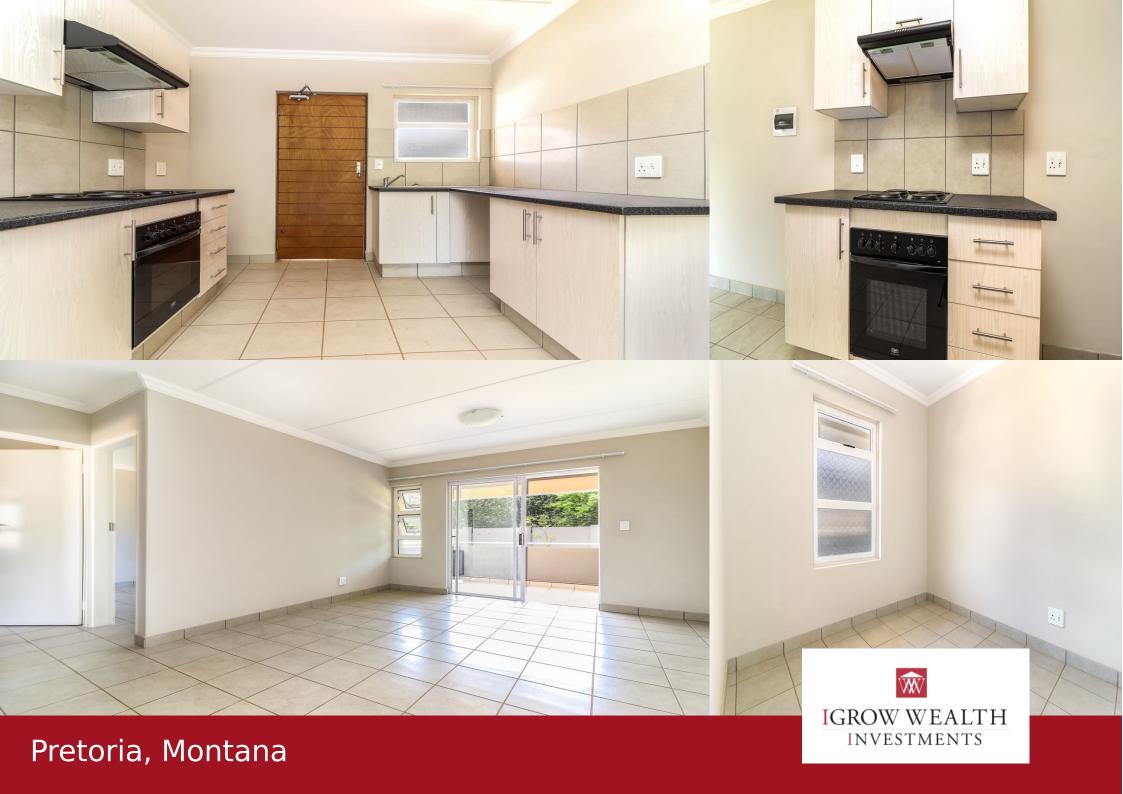

## Exclusive 2-Bedroom Gem in Thornbury Gardens – Your Perfect Home Awaits!

SPECIAL OFFER: ONLY 1 MONTH DEPOSIT REQUIRED! R200 application fee to apply. Thornbury Gardens presents a stunning opportunity to rent a brand-new, 2-bedroom apartment in the highly sought-after Pretoria North suburb of Montana. Nestled among prestigious security complexes, schools, hospitals, and shopping hubs, this residence offers the perfect balance of convenience and comfort—ideal for young professionals or families seeking both style and security. APARTMENT FEATURES: - Spacious, Open-Plan Living: Thoughtfully designed with sleek, low-maintenance finishes and tiled flooring throughout. - Modern Entertainment: Enjoy outdoor living with a built-in gas braai, perfect for relaxing or entertaining. - Green Oasis: Landscaped communal areas for your enjoyment and relaxation. - Stylish Bathrooms: Featuring a shower over the bath for added convenience. - Top-Notch Security: 24/7 access control, perimeter walls, and electrified fencing ensure peace of