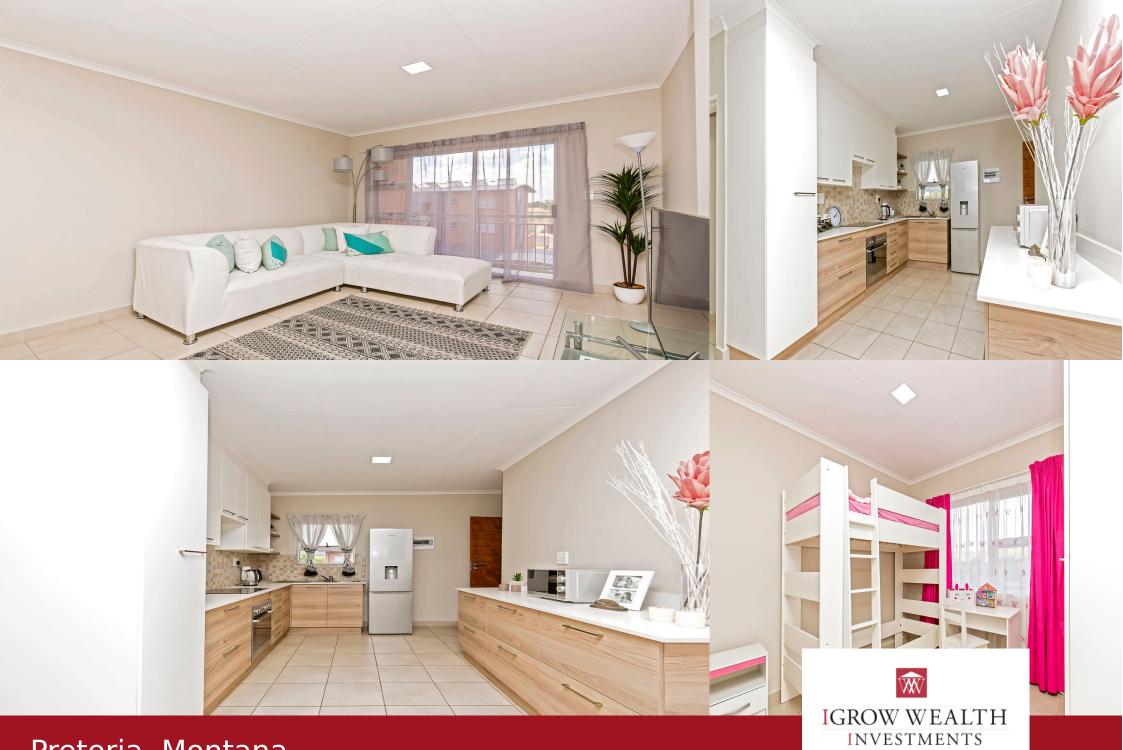

## *Live Easy. Live Smart. Stylish 2-Bed Apartment in Secure Montana Complex*

Step into modern comfort with this beautifully finished 2-bedroom, 2-bathroom apartment in the sought-after IQ Yellowstone complex – perfectly positioned in the heart of Montana, Pretoria North. What You'll Love: Sleek tiled floors and stylish finishes Fully fitted kitchen with oven, hob, and plumbing for your washing machine Open-plan living that's functional and fresh 2 covered parking bays with extra visitors parking Lifestyle & Location: Secure living with 24-hour manned security, electric fencing, and perimeter wall Family-friendly with braai area and children's play park Convenient access to Sefako Makgatho Drive, N1 Highway, Kolonade Mall, top schools, hospitals & restaurants Available Now! Rental: R7 000/month Deposit: R7 000 (once-off) Admin fee: R1 200 (R1 500 for businesses) Total before move-in: R15 200 Lease Excludes: Prepaid Electricity and Invoiced Water \*Kindly note: Photographs may differ from the actual unit as we manage various units in this development

## Features

| Interior  |   |  |
|-----------|---|--|
| Bedrooms  | 2 |  |
| Bathrooms | 1 |  |
| kitchen   | 1 |  |

Exterior Garages 2 Security Yes Pool Yes

Pretoria, Montana