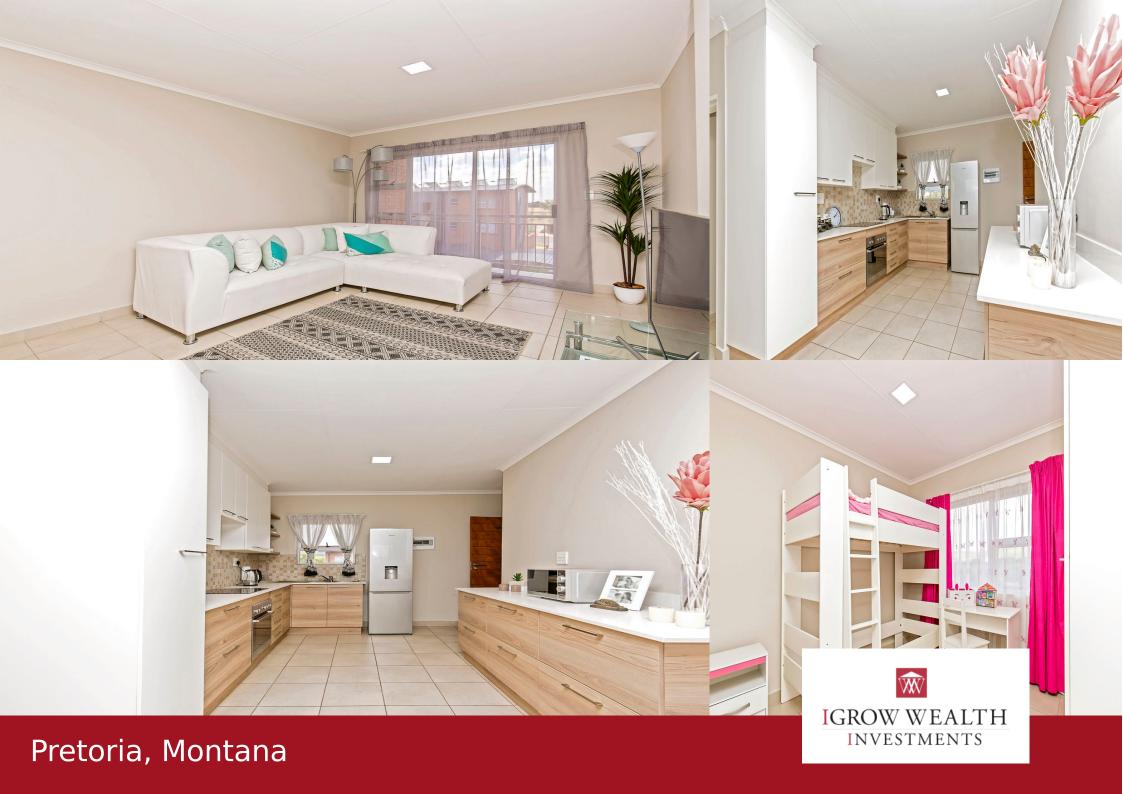

## Live Easy. Live Smart. Stylish 2-Bed Apartment in Secure Montana Complex

Step into modern comfort with this beautifully finished 2-bedroom, 2-bathroom apartment in the sought-after IQ Yellowstone complex – perfectly positioned in the heart of Montana, Pretoria North. What You'll Love: Sleek tiled floors and stylish finishes Fully fitted kitchen with oven, hob, and plumbing for your washing machine Open-plan living that's functional and fresh 2 covered parking bays with extra visitors parking Lifestyle & Location: Secure living with 24-hour manned security, electric fencing, and perimeter wall Family-friendly with braai area and children's play park Convenient access to Sefako Makgatho Drive, N1 Highway, Kolonade Mall, top schools, hospitals & restaurants Available Now! Rental: R7 000/month Deposit: R7 000 (once-off) Admin fee: R1 200 (R1 500 for businesses) Total before move-in: R15 200 Lease Excludes: Prepaid Electricity and Invoiced Water \*Kindly note: Photographs may differ from the actual unit as we manage various units in this development