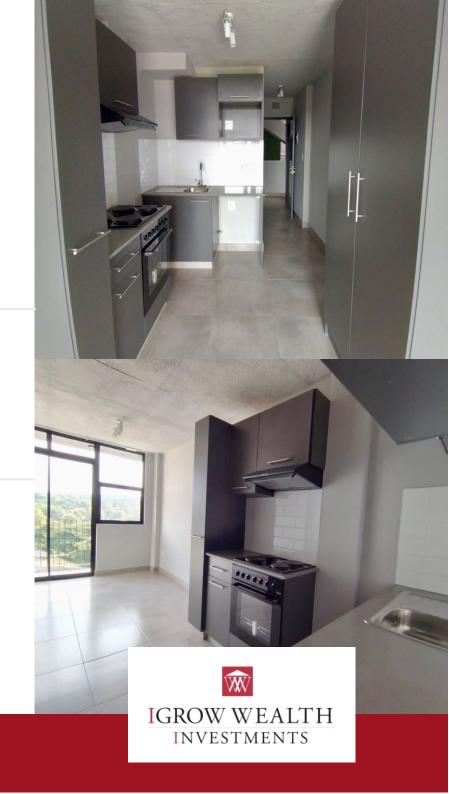

## Studio Apartment to Rent in Lynnwood, Pretoria!

Welcome to CIRCA-LYNNWOOD! Where you have access to a variety of on-site amenities to offer all residents the utmost convenience for a harmonious lifestyle. APARTMENT FEATURES: Studio Apartment 1 Bathroom Fibre ready Tiled-throughout for low maintenance Granite kitchen counter tops One plumbing point in kitchen for washing machine/dishwasher Oven, hob & extractor fan included Built-in cupboards throughout Pre-paid water and electricity meters DEVELOPMENT FEATURES: Key-less access control systems FREE fibre Back-up generator Manned guardhouse CCTV monitoring On-site Cafe Laundromat Reception & concierge services Lounge areas Entertainment emporium Co-working pods Gym facilities Weight studio Squash court Yoga studio Cinema Arcade Views overlooking the conservation Laundromat BREAKDOWN OF COST: Monthly Rental: R6 500 Deposit (1 x once-off): R6 500 Admin fee (Once-off): R1 200 - Person applying / Admin fee (Once-off): R1

## **Features**

| Interior  |     | Exterior |     | Sizes      |                 |
|-----------|-----|----------|-----|------------|-----------------|
| Bedrooms  | 0.5 | Garages  | 0.5 | Floor Size | 34 m²           |
| Bathrooms | 1   | Security | Yes | Land Size  | $0 \text{ m}^2$ |
| kitchen   | 1   | Pool     | Vac |            |                 |