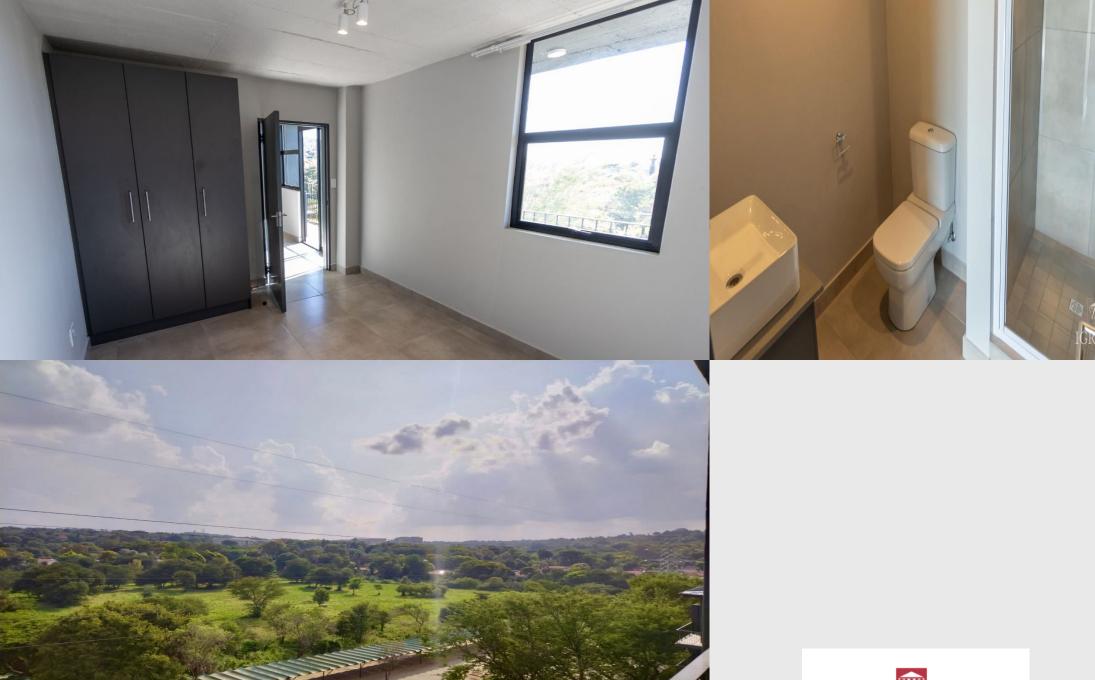

## Studio Apartment to Rent in Lynnwood, Pretoria!

Welcome to CIRCA-LYNNWOOD! Where you have access to a variety of on-site amenities to offer all residents the utmost convenience for a harmonious lifestyle. APARTMENT FEATURES: Studio Apartment 1 Bathroom Fibre ready Tiled-throughout for low maintenance Granite kitchen counter tops One plumbing point in kitchen for washing machine/dishwasher Oven, hob & extractor fan included Built-in cupboards throughout Pre-paid water and electricity meters DEVELOPMENT FEATURES: Key-less access control systems FREE fibre Back-up generator Manned guardhouse CCTV monitoring On-site Cafe Laundromat Reception & concierge services Lounge areas Entertainment emporium Co-working pods Gym facilities Weight studio Squash court Yoga studio Cinema Arcade Views overlooking the conservation Laundromat BREAKDOWN OF COST: Monthly Rental: R6 500 Deposit (1 x once-off): R6 500 Admin fee (Once-off): R1 200 - Person applying / Admin fee (Once-off): R1

## **Features**

| Interior  |     | Exterior |     | Sizes      |                 |
|-----------|-----|----------|-----|------------|-----------------|
| Bedrooms  | 0.5 | Garages  | 0.5 | Floor Size | 34 m²           |
| Bathrooms | 1   | Security | Yes | Land Size  | $0 \text{ m}^2$ |
| kitchen   | 1   | Pool     | Vac |            |                 |