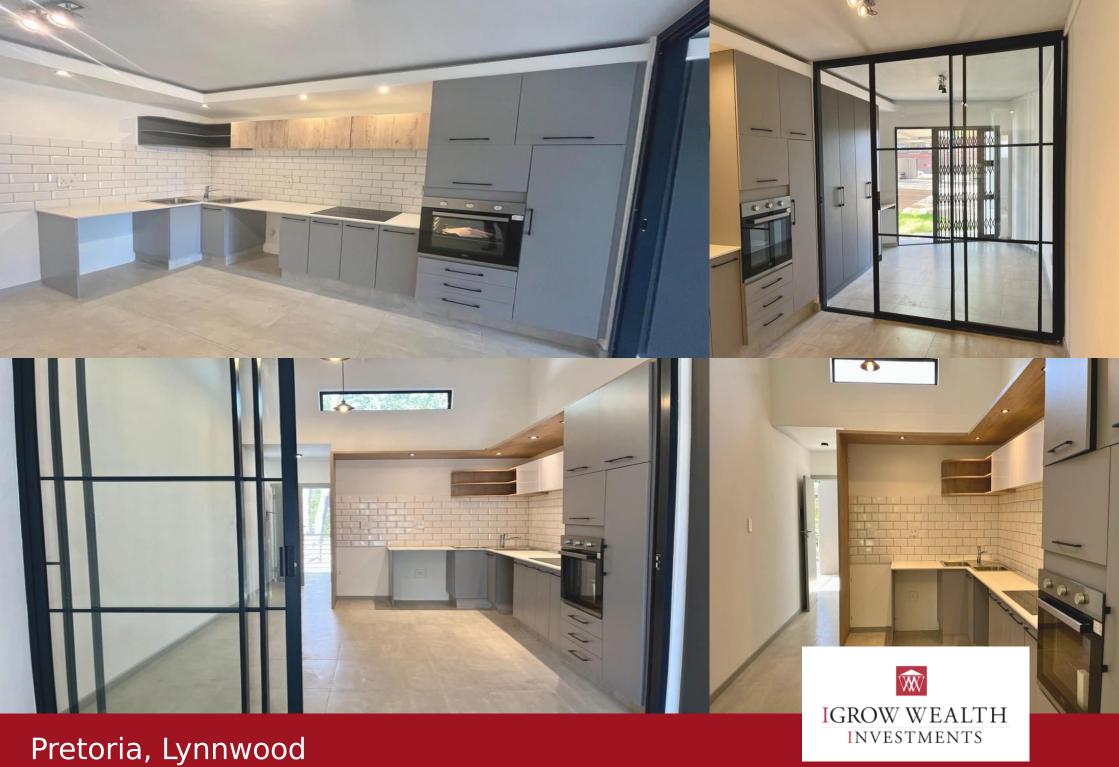

## **R7,700 pm**

With shopping centres scattered around the vicinity, tenants will be spoilt for choice. Menlyn Maine Central Square, Lynnwood Bridge Retail, and Glen Gables Shopping Centre are just some of the options they'll have to start their shopping spree. Ilkey @ Maine is situated in one of the fastest growing suburbs in Pretoria and is minutes away from some of the best educational institutions in the country. FEATURES: - Spacious 1 bedroom with built in cupboards - Modern bathroom with superior finishes - Secure development with controlled access - Prepaid water & electricity meters - Secure complex - CCTV cameras and electrified fencing - One covered parking bay per apartment - Dishwasher and washing machine water points - Eye level electric oven to all units R200 application fee to apply. BREAKDOWN OF COST: Rental: R7 700 Deposit (Once-off x1): R7 700 Admin fee (Once-off): R1 200 - Person applying / Admin fee (Once-off): R1 500 - Business applying. TOTAL DUE

## **Features**

| Interior  |   | Exterior |     | Sizes      |                 |
|-----------|---|----------|-----|------------|-----------------|
| Bedrooms  | 1 | Garages  | 1   | Floor Size | 32 m²           |
| Bathrooms | 1 | Security | Yes | Land Size  | $0 \text{ m}^2$ |
| kitchen   | 1 | Pool     | Yes |            |                 |