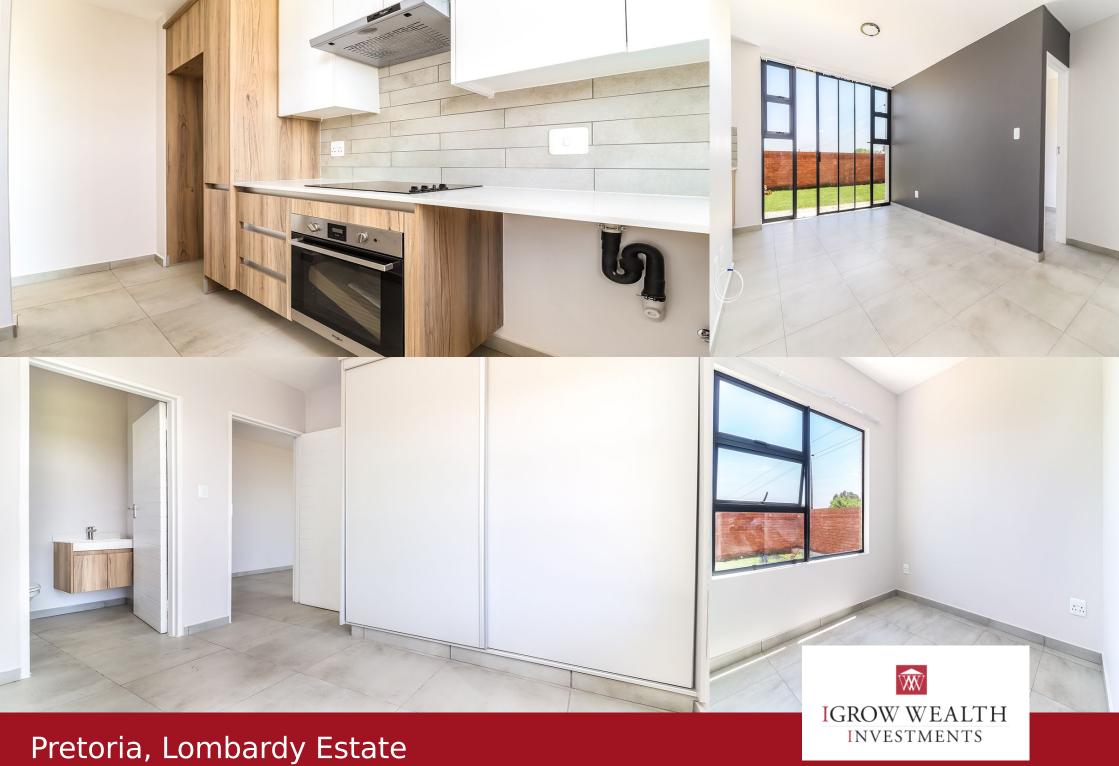

## Stunning 3 Bedroom Apartment in Secure Lombardy Meander Estate!

Lombardy Meander Ultimate lock-up-and-go lifestyle Brand new 3-bedroom, 2-bathroom apartment in Lombardy Meander in upmarket Pretoria East features designer finishes and modern amenities. FEATURES: - Ultimate lock-up-and-go lifestyle - Bright, north-facing open-plan living - Stylish, modern finishes - Fibre-ready for fast internet and streaming - Private garden (ground floor) + communal green spaces - 2 secure carports within the estate Lombardy Meander provides everything you could wish for in luxury living within a secure estate. R200 application fee to apply. R115 monthly admin fee COST BREAKDOWN: Monthly Rental: R10 200 Deposit (1 month Once-off): R10 200 Lease fee (Once-off): R1 200 - Person applying/ Lease fee (Once-off): R1 500 -Business applying Total Due Before Occupation: Rent (R10 200) + Deposit (R10 200) + Admin Fee (R1 200) = R21 600.00 BILLED WATER AND PREPAID ELECTRICITY ARE EXCLUDED FROM YOUR LEASE. \*Kindly