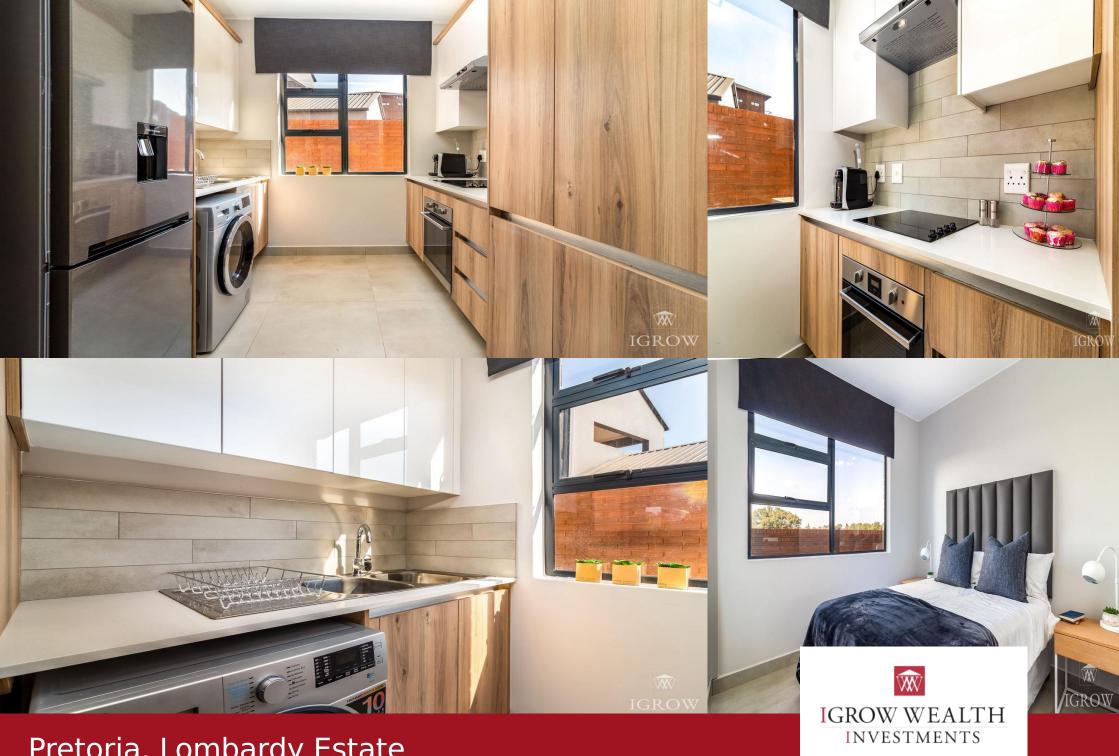

## R9,800 pm

Experience secure, modern living in one of Pretoria East's most popular estates. This 3-bedroom, 2-bathroom apartment in Lombardy Meander is packed with premium finishes, effortless design, and a lock-up-and-go lifestyle built for comfort and convenience. What's Inside: Sunlit open-plan living space Sleek designer finishes throughout Fibre-ready – plug in and go Private garden + lush communal spaces 2 Secure covered carports per unit Lombardy Meander! Luxury living with 24/7 peace of mind in a well-managed, secure estate — all within reach of shops, schools, and top Pretoria East spots. Cost Breakdown: Monthly Rent: R9 800 Deposit: R9 800 Lease Fee: R1 200 (individual) / R1 500 (business) Application Fee: R200 Admin Fee (monthly): R115 Total Due Before Occupation: R20 800 (based on individual application) Prepaid electricity and billed water are excluded from lease. Ready to upgrade your lifestyle? Secure your spot at Lombardy Meander today! Contact us now to

## JD Pretorius

083 969 1276 | (010) 4100106 jade@igrow.co.za

Barinor's Vineyard North Vineyards Office Estate 99 Jip de Jager Drive Durbanville 7530

(010) 4100106 | rentalleads@igrow.co.za

Pretoria, Lombardy Estate