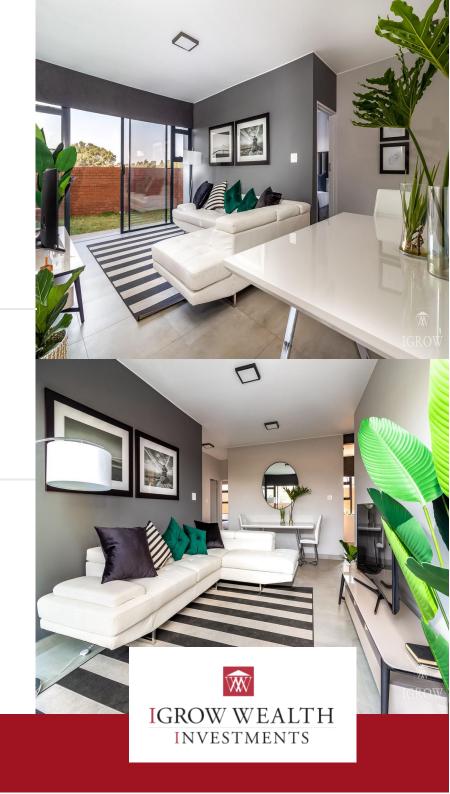

## R9,800 pm

Experience secure, modern living in one of Pretoria East's most popular estates. This 3-bedroom, 2-bathroom apartment in Lombardy Meander is packed with premium finishes, effortless design, and a lock-up-and-go lifestyle built for comfort and convenience. What's Inside: Sunlit open-plan living space Sleek designer finishes throughout Fibre-ready – plug in and go Private garden + lush communal spaces 2 Secure covered carports per unit Lombardy Meander! Luxury living with 24/7 peace of mind in a well-managed, secure estate — all within reach of shops, schools, and top Pretoria East spots. Cost Breakdown: Monthly Rent: R9 800 Deposit: R9 800 Lease Fee: R1 200 (individual) / R1 500 (business) Application Fee: R200 Admin Fee (monthly): R115 Total Due Before Occupation: R20 800 (based on individual application) Prepaid electricity and billed water are excluded from lease. Ready to upgrade your lifestyle? Secure your spot at Lombardy Meander today! Contact us now to