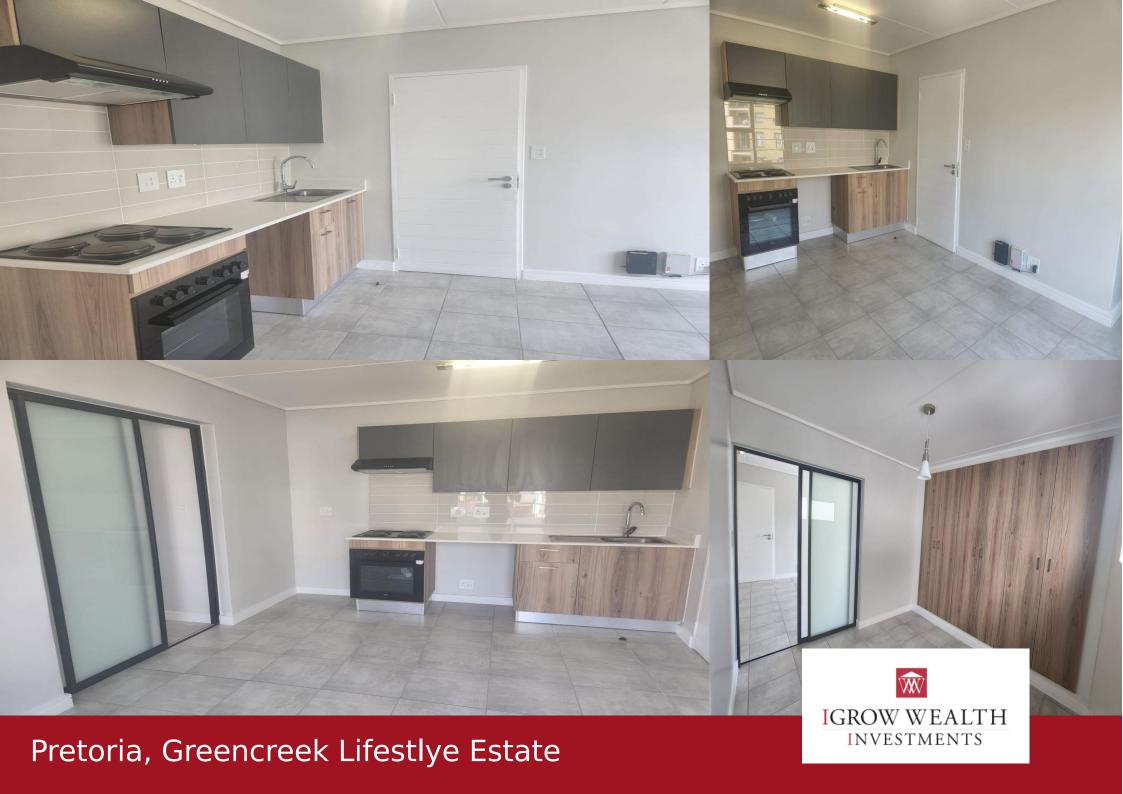

## LIMITED DEAL ON THIS Stunning studio lifestyle apartment in the upmarket Greencreek!

LIMITED TIME ONLY! PAY YOUR DEPOSIT OVER 3 MONTHS! Welcome to Greencreek! Greencreek is a unique development in the Riverwalk Estate situated in the rapidly expanding suburbs east of Pretoria. Residents will enjoy almost every leisure available in the development and surrounding area which is close to Woodhill Country Estate, Silverlakes Golf Estate, Trail & Mountain Bike Parks and so much more. With its prime location, Greencreek is situated perfectly with easy access to the N4. In the immediate surrounds, top education facilities and schools which include Curro Hazeldean Primary School, Curro College, Curro Academy, University of Pretoria, various Preschools, Primary and High Schools are only minutes away. For entertainment outside the development, you don't need to look far. Top restaurants are conveniently close by while shopping centres with supermarkets and popular retail stores are in the near vicinity. Apartment features: Each apartment comes with

## **Features**

| Interior              |          | Exterior            |            | Sizes                   |                                          |
|-----------------------|----------|---------------------|------------|-------------------------|------------------------------------------|
| Bedrooms<br>Bathrooms | 0.5<br>1 | Garages<br>Security | 0.5<br>Yes | Floor Size<br>Land Size | 30 m <sup>2</sup><br>None m <sup>2</sup> |
| kitchen               | 1        | Pool                | Yes        |                         |                                          |