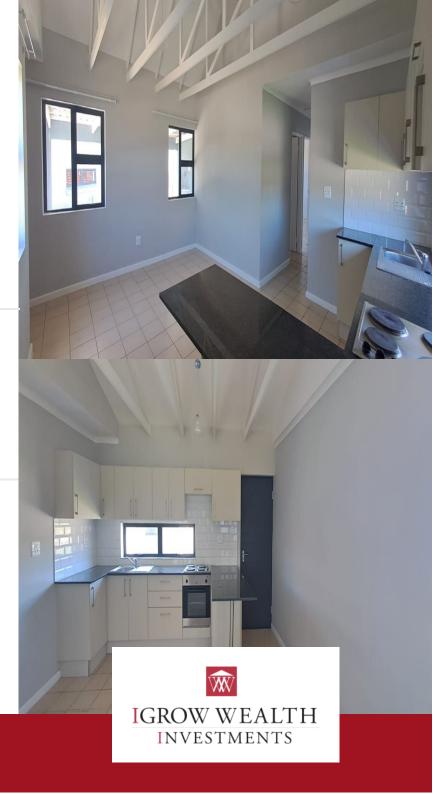

## *Fourleaf Estate 3 Bedroom Family Home Available NOW!*

A Four Leaf is said to bring you good luck and you are indeed in Luck by renting this beautiful home in the secure Fourleaf Estate located in Parsons Vlei. PROPERTY FEATURES 3 beautiful sized bedrooms 2 bathrooms (shower in bath and shower available) kitchen with modern finishes throughout including granite kitchen tops (breakfast nook as well as built-in hob and oven) Lounge Carport Built-in braai comes standard. Enclosed back yard for the furry kids. 2 medium-sized dogs allowed (upon Pet Application and HOA approval). No Cats Allowed Unfortunately! Fourleaf consists of 4 parks of which you have free rein to the kiddies play park and picnic park. Fourleaf Estate is a 24-hour manned estate with electric fencing all around and security by the entrance of the estate. PROPERTY FEATURES Fibre ready Prepaid Electricity Billed Water for tenants account Refuse removal included in the rental. Maximum of 2 Pets allowed, (dogs only) R200 application fee to apply.

## Features

| Interior  |   | Exterior |
|-----------|---|----------|
| Bedrooms  | 3 | Garages  |
| Bathrooms | 2 | Security |
| kitchen   | 1 | Pool     |

erior ages 3 urity Yes I Yes Sizes Floor Size Land Size