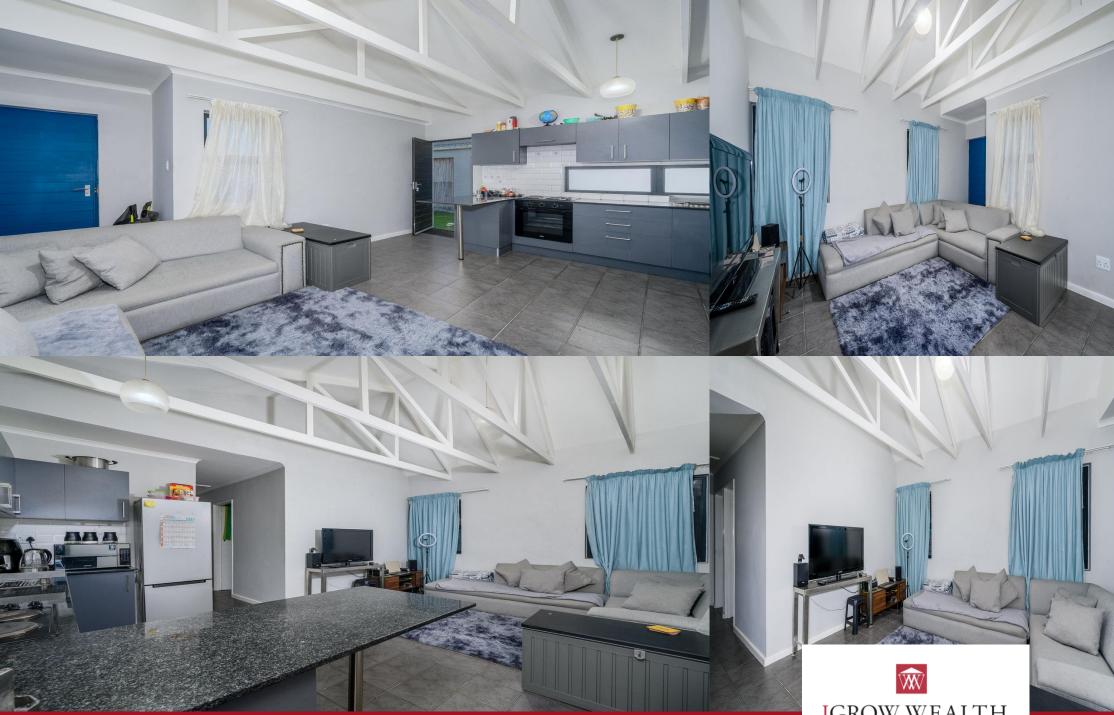

### Charming 3-Bedroom Home in Secure Fourleaf Estate - Where Comfort Meets Convenience!

Looking for the perfect mix of style, space, and security? You've found it at Fourleaf Estate in Parsons Vlei! This modern, pet-friendly simplex offers everything you need to feel right at home - from the sleek interior finishes to the spacious private yard and built-in braai. Whether you're a small family, professional couple, or pet-loving individual, this home checks all the boxes - plus it's nestled in a gated estate with 24/7 manned security and beautifully maintained parks. Home Features: 3 spacious bedrooms 2 bathrooms Open-plan kitchen with granite tops, hob & oven Lounge with clean, modern finishes Carport with built-in braai - perfect for entertaining Enclosed backyard - ideal for pets or outdoor relaxation Fibre-ready connectivity Estate Amenities: 24-hour manned security with access control Electric fencing perimeter Family-friendly parks: play areas, picnic spots & more Safe, quiet, and beautifully maintained environment Rental Breakdown; Monthly Rent: R7 500 Deposit: R7

### Features

| Interior  |   | Exterior |
|-----------|---|----------|
| Bedrooms  | 3 | Garages  |
| Bathrooms | 2 | Security |
| kitchen   | 1 | Pool     |

3 Yes Yes Sizes Floor Size Land Size

65 m<sup>2</sup> 0 m<sup>2</sup>