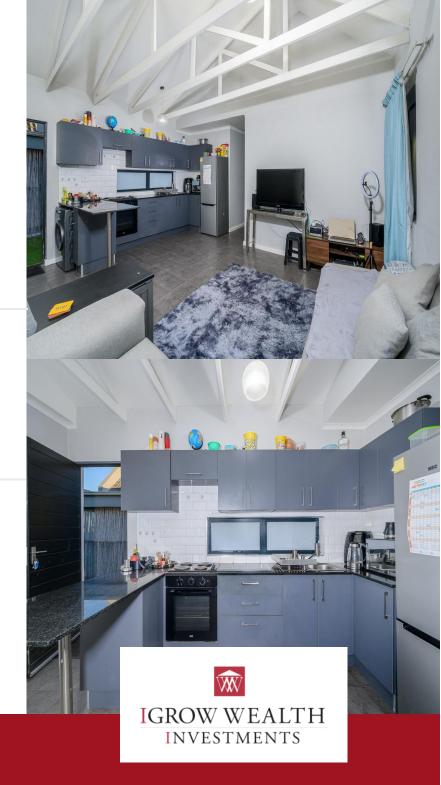

### Charming 3-Bedroom Home in Secure Fourleaf Estate - Where Comfort Meets Convenience!

Looking for the perfect mix of style, space, and security? You've found it at Fourleaf Estate in Parsons Vlei! This modern, pet-friendly simplex offers everything you need to feel right at home - from the sleek interior finishes to the spacious private yard and built-in braai. Whether you're a small family, professional couple, or pet-loving individual, this home checks all the boxes - plus it's nestled in a gated estate with 24/7 manned security and beautifully maintained parks. Home Features: 3 spacious bedrooms 2 bathrooms Open-plan kitchen with granite tops, hob & oven Lounge with clean, modern finishes Carport with built-in braai - perfect for entertaining Enclosed backyard - ideal for pets or outdoor relaxation Fibre-ready connectivity Estate Amenities: 24-hour manned security with access control Electric fencing perimeter Family-friendly parks: play areas, picnic spots & more Safe, quiet, and beautifully maintained environment Rental Breakdown; Monthly Rent: R7 500 Deposit: R7

### Features

| Interior  |   | Exterior |
|-----------|---|----------|
| Bedrooms  | 3 | Garages  |
| Bathrooms | 2 | Security |
| kitchen   | 1 | Pool     |

3 Yes Yes Sizes Floor Size Land Size

65 m<sup>2</sup> 0 m<sup>2</sup>