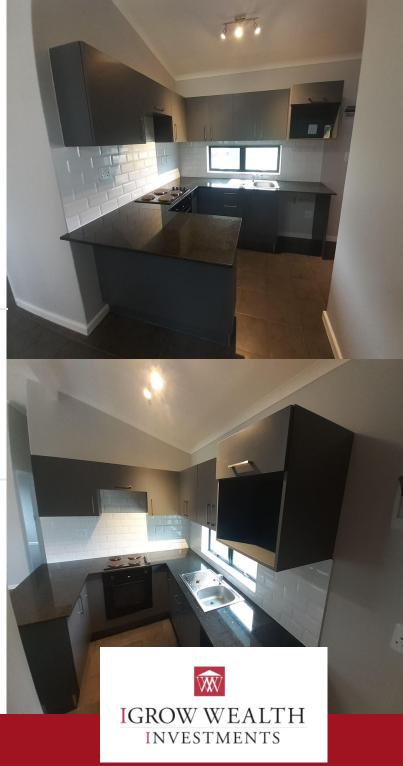

#### Beautiful, Modern freehold simplex in Fourleaf Estate.

A Four Leaf is said to bring you good luck and you are indeed in Luck by renting this beautiful home in the secure Fourleaf Estate located in Parsonsvlei. This property features 2 bedrooms, 1 bathroom (shower in bath), kitchen (breakfast nook as well as built-in hob and oven) and a lounge. Carport with a built-in braai comes standard. Modern finishes throughout including granite kitchen counter tops. Enclosed back yard for the furry kids. Fourleaf consists of 4 parks of which you have free rein to the kiddies play park, picnic park and outdoor gym. Fourleaf Estate is a 24 hour manned estate with electric fencing all around and security by the entrance of the estate. This property is Fibre ready. Prepaid Electricity and Water for tenants' account Refuse removal included in rental Grass cutting included in rental (ONCE A MONTH) R150 application fee to apply. Breakdown of cost: Rental Amount - R6 880 Deposit (Once-off x1 Month Rental) - R6 880 Admin Fee (Once-off) - R850