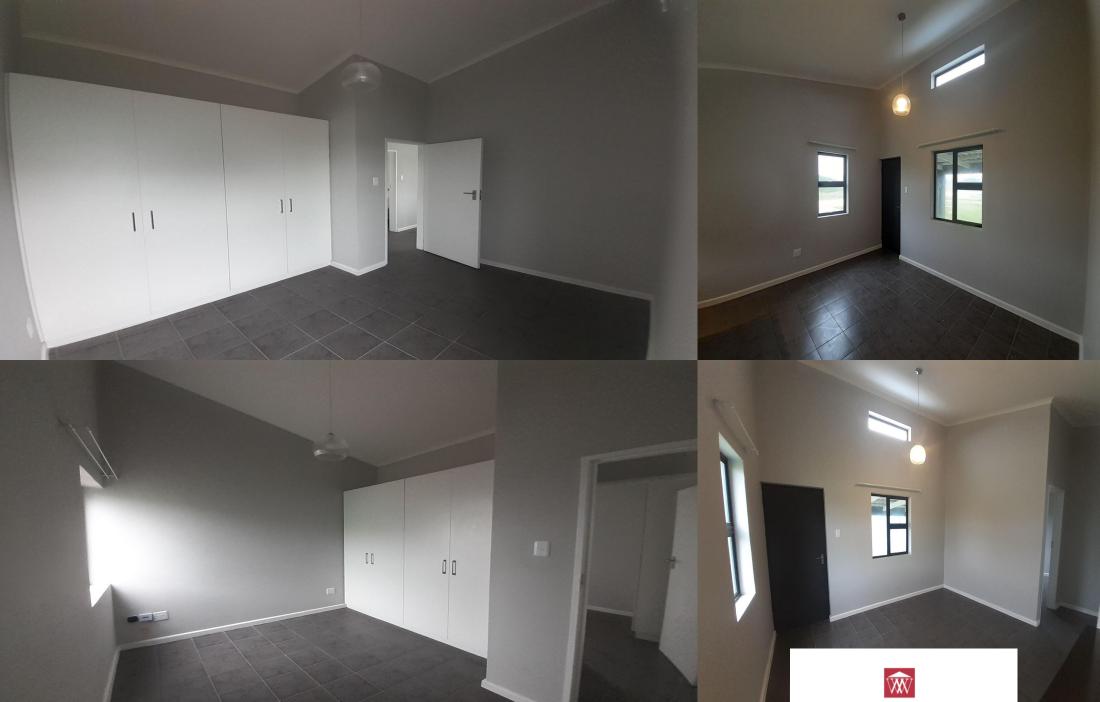

#### Beautiful, Modern freehold simplex in Fourleaf Estate.

A Four Leaf is said to bring you good luck and you are indeed in Luck by renting this beautiful home in the secure Fourleaf Estate located in Parsonsvlei. This property features 2 bedrooms, 1 bathroom (shower in bath), kitchen (breakfast nook as well as built-in hob and oven) and a lounge. Carport with a built-in braai comes standard. Modern finishes throughout including granite kitchen counter tops. Enclosed back yard for the furry kids. Fourleaf consists of 4 parks of which you have free rein to the kiddies play park, picnic park and outdoor gym. Fourleaf Estate is a 24 hour manned estate with electric fencing all around and security by the entrance of the estate. This property is Fibre ready. Prepaid Electricity and Water for tenants' account Refuse removal included in rental Grass cutting included in rental (ONCE A MONTH) R150 application fee to apply. Breakdown of cost: Rental Amount - R6 880 Deposit (Once-off x1 Month Rental) - R6 880 Admin Fee (Once-off) - R850