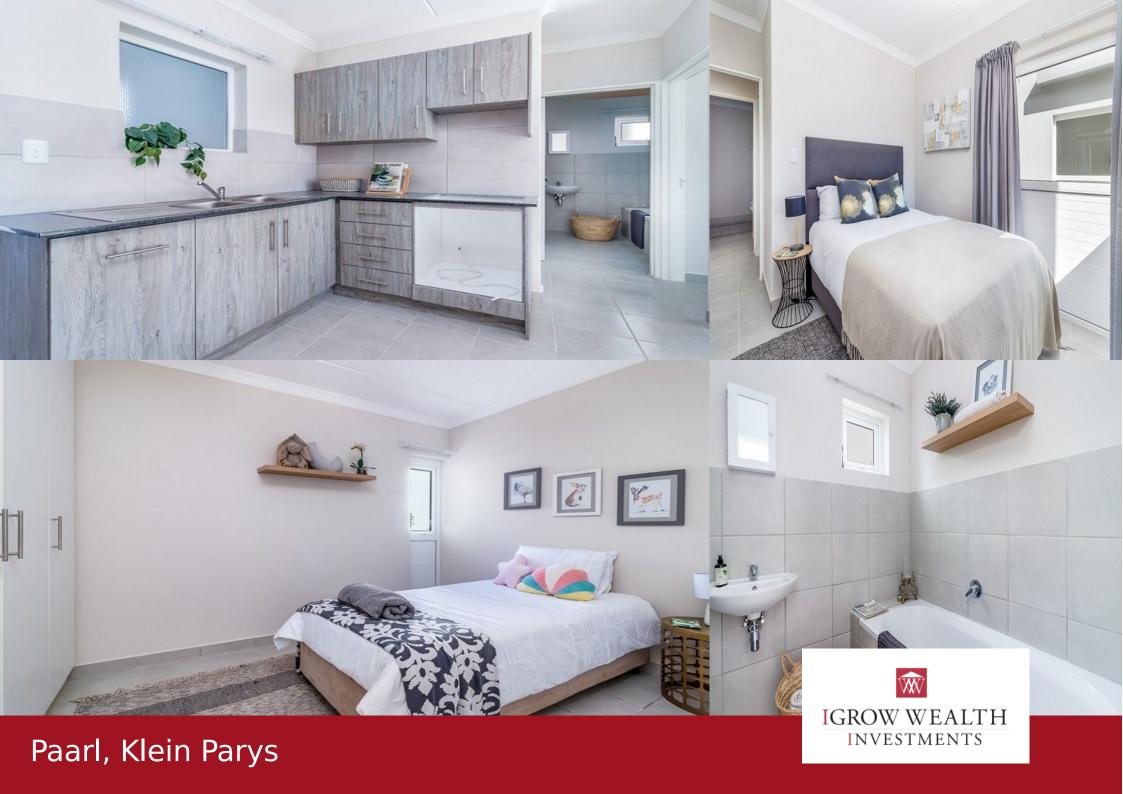

## Fantastic BRAND NEW 2 bedroom apartments in Bergendal Country Estate!

Secure Residential Development in Klein Parys, Paarl, Western Cape. PROPERTY OVERVIEW This apartment boasts top features and is located with easy access to N1. Cape Town International Airport and Cape Town CBD. FEATURES - 2 bedroom apartment - 1 full bathroom (shower, bath, basin & toilet) - 1 Secure parking bay - Built-in oven, hob and extractor - Built-in cupboards in bedrooms and kitchen - 2 Kitchen plumbing points (Washing Machine and Dishwasher) - Tiled flooring - UPVC window frames with double-glazing - Electric fencing - Access controlled estate - Energy efficient design - Landscaped communal gardens - Communal braai areas - NO PETS R200 application fee to apply. Rental Cost Breakdown: First Floor Unit Type 1 units: Monthly rental: R8 900 Deposit (1 Month Once-off): R8 900 Monthly Capacity fee: R250 Water Deposit (Once-off): R1 200 Admin fee (Once-off): R1 200 - Person applying / Admin fee (Once-off): R1 500 - Business applying. Total