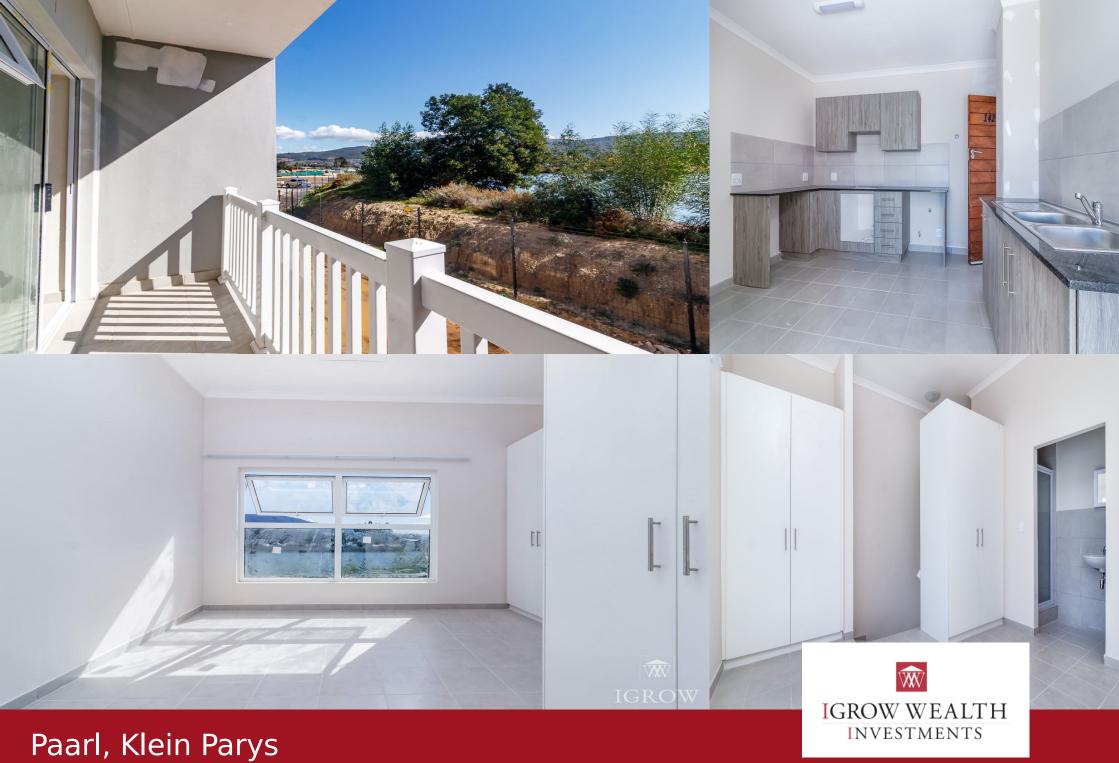

## R10,900 pm

Welcome to your new family home in secure residential development in Klein Parys, Paarl, Western Cape. PROPERTY OVERVIEW This apartments boasts top features and are conveniently located with easy access to N1, Cape Town International Airport and Cape Town CBD. FEATURES: - 3 bedroom apartment - 2 bathroom -Built-in oven, hob and extractor - Built-in cupboards in bedrooms and kitchen - 2 Kitchen plumbing points (Washing Machine and Dishwasher) - Tiled flooring - UPVC window frames with double-glazing - Electric fencing - Access controlled estate - Energy efficient design - Landscaped communal gardens - Communal braai areas - NO PETS Rental Cost Breakdown: Monthly rental: R10 900 Deposit (1 Month Once-off): R10 900 Monthly Capacity fee: R250 Water Deposit (Once-off): R1 200 Admin fee (Once-off): R1 200 - Person applying / Admin fee (Once-off): R1 500 - Business applying. Total Due Before Occupation: Rent (R10 900) + Deposit (R10