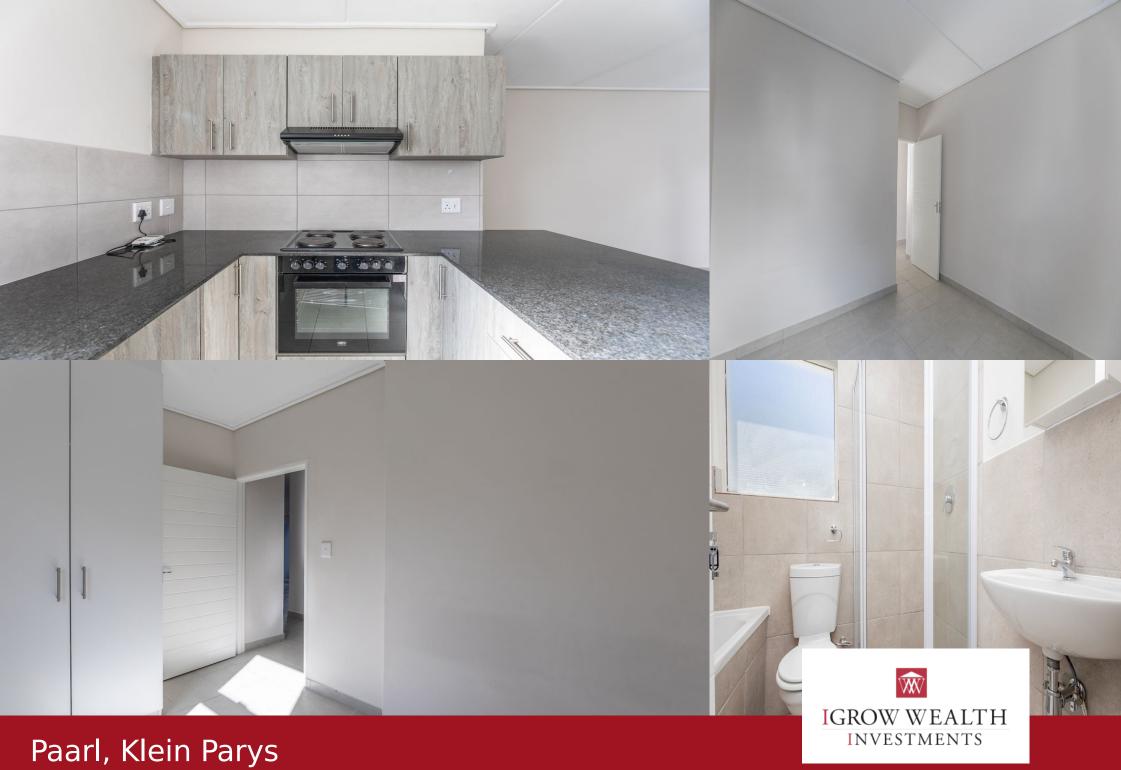

## R8,900 pm

available in Bergendal Country Estate!

Stunning and Secure 2 Bedroom Apartment in Residential Development in Klein Parys, Paarl, Western Cape. PROPERTY OVERVIEW These brand new apartments boast top features and are conveniently located with easy access to N1, Cape Town International Airport and Cape Town CBD. FEATURES - 2 bedroom apartment -1 bathroom - 1 Secure Parking Bay - Built-in oven, hob and extractor - Built-in cupboards in bedrooms and kitchen - 2 Kitchen plumbing points (Washing Machine and Dishwasher) - Tiled flooring - UPVC window frames with double-glazing - Electric fencing - Access controlled estate - Energy efficient design - Landscaped communal gardens - Communal braai areas - NO PETS R200 application fee to apply. Rental Cost Breakdown: Monthly Rental: R8900 Deposit (1 Months Once-off): R8900 Water Deposit (Once-off): R1 200 Monthly Capacity fee: R250 Admin fee (Once-off): R1 200 - Person applying / Admin fee (Once-off): R1 500 - Business applying.