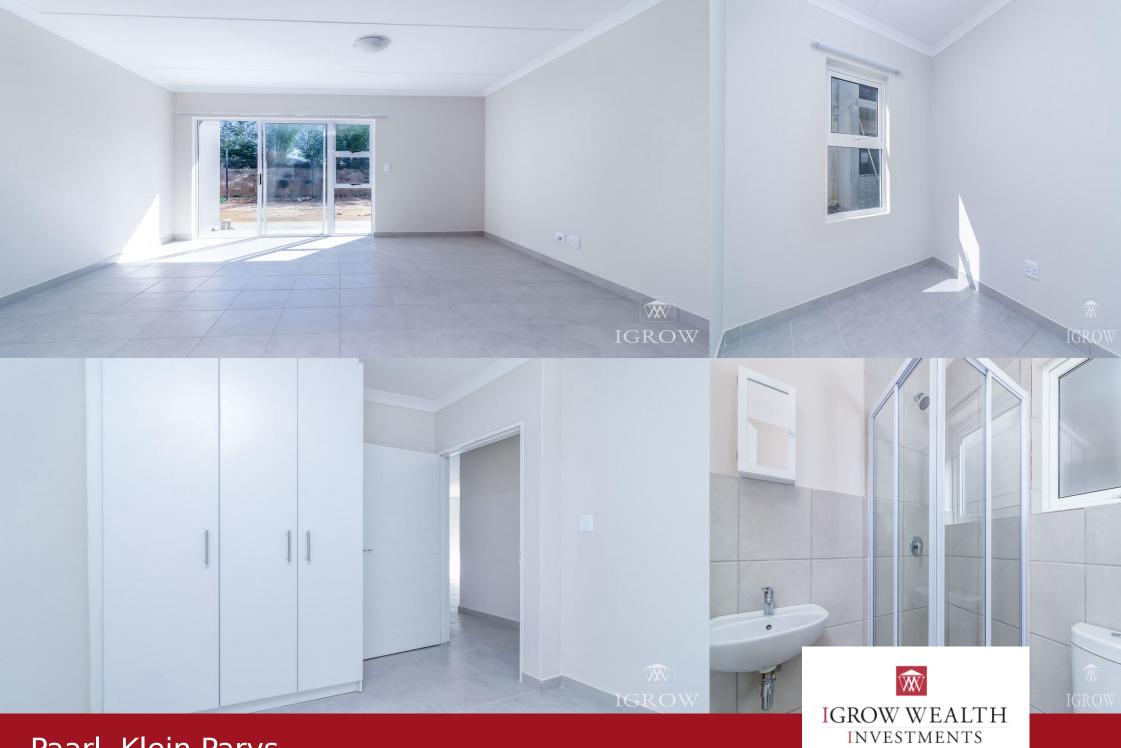

## BRAND NEW 2 Bedroom apartment in the newly developed Bergendal Country Estate.

This BRAND NEW apartment boasts top features and is conveniently located with easy access to N1, Cape Town International Airport and Cape Town CBD. FEATURES: Ground floor - 2 bedroom apartment - 1 bathroom - 1 Secure Parking Bay - Built-in oven, hob and extractor - Built-in cupboards in bedrooms and kitchen - 2 Kitchen plumbing points (Washing Machine and Dishwasher) - Tiled flooring - UPVC window frames with double-glazing - Electric fencing - Access controlled estate - Energy efficient design - Landscaped communal gardens - Communal braai areas - Regrettably No Pets Rental Cost Breakdown: R200 application fee to apply. Type 2 Rental: R9 200 Deposit (1 Month Once-off): R9 200 Monthly Capacity fee: R250 Water Deposit (Onceoff): R1 200 Admin fee (Once-off): R1 200 - Person applying / Admin fee (Once-off): R1 500 - Business applying. Total Due Before Occupation: Rent (R9 000) + Deposit (R9 000) + Water Deposit (R1 200) + Capacity Fee

| Interior  |   | Exterior |     |
|-----------|---|----------|-----|
| Bedrooms  | 2 | Garages  | 2   |
| Bathrooms | 1 | Security | Yes |
| kitchen   | 1 | Pool     | Yes |
|           |   |          |     |