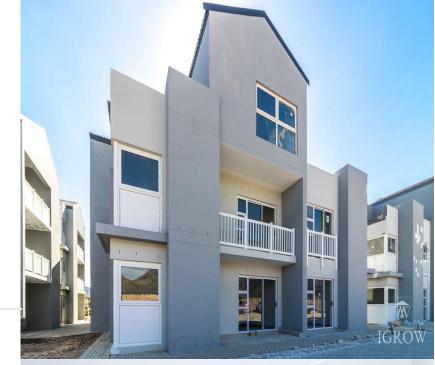

## BRAND NEW 2 Bedroom apartment in the newly developed Bergendal Country Estate.

This BRAND NEW apartment boasts top features and is conveniently located with easy access to N1, Cape Town International Airport and Cape Town CBD. FEATURES: Ground floor - 2 bedroom apartment - 1 bathroom - 1 Secure Parking Bay - Built-in oven, hob and extractor - Built-in cupboards in bedrooms and kitchen - 2 Kitchen plumbing points (Washing Machine and Dishwasher) - Tiled flooring - UPVC window frames with double-glazing - Electric fencing - Access controlled estate - Energy efficient design - Landscaped communal gardens - Communal braai areas - Regrettably No Pets Rental Cost Breakdown: R200 application fee to apply. Type 2 Rental: R9 200 Deposit (1 Month Once-off): R9 200 Monthly Capacity fee: R250 Water Deposit (Onceoff): R1 200 Admin fee (Once-off): R1 200 - Person applying / Admin fee (Once-off): R1 500 - Business applying. Total Due Before Occupation: Rent (R9 000) + Deposit (R9 000) + Water Deposit (R1 200) + Capacity Fee

| Interior  |   | Exterior |     |
|-----------|---|----------|-----|
| Bedrooms  | 2 | Garages  | 2   |
| Bathrooms | 1 | Security | Yes |
| kitchen   | 1 | Pool     | Yes |
|           |   |          |     |