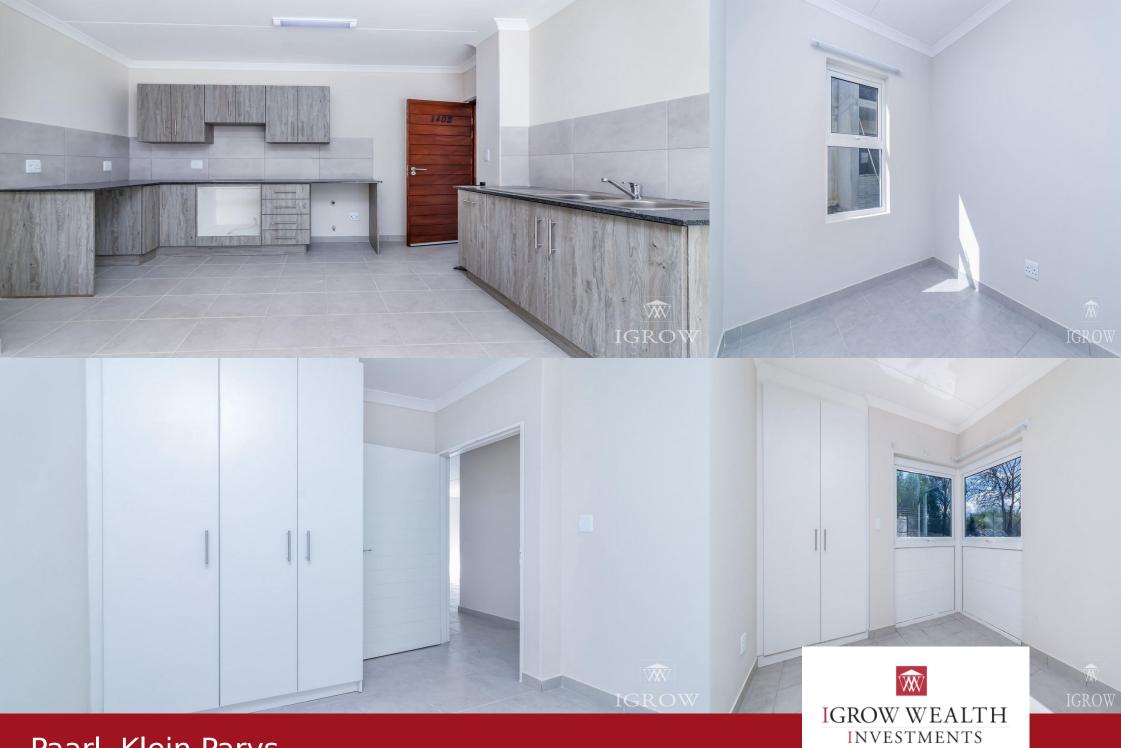

## STUNNING 2 Bedroom available in Bergendal Country Estate!

Welcome to your new home in Beautiful Bergendal Country Estate! PROPERTY OVERVIEW These apartments boast top features and are conveniently located with easy access to N1. Cape Town International Airport and Cape Town CBD. FEATURES: - 2 bedroom apartment - 1 bathroom - 1 Secure Parking Bay - Built-in oven, hob and extractor - Built-in cupboards in bedrooms and kitchen - 2 Kitchen plumbing points (Washing Machine and Dishwasher) - Tiled flooring - UPVC window frames with double-glazing - Electric fencing - Access controlled estate - Energy efficient design - Landscaped communal gardens - Communal braai areas - NO PETS Rental Cost Breakdown: R200 application fee to apply. Monthly rental: R8900 Deposit (1 Month Once-off): R8900 Monthly Capacity fee: R250 Water Deposit (Once-off): R1 200 Admin fee (Once-off): R1 200 - Person applying / Admin fee (Once-off): R1 500 - Business applying. Total Due Before Occupation: Rent (R8 900) + Deposit (R8

## **Features**

| Interior  |   | Exterior |     |
|-----------|---|----------|-----|
| Bedrooms  | 2 | Garages  | 2   |
| Bathrooms | 1 | Security | Yes |
| kitchen   | 1 | Pool     | Yes |