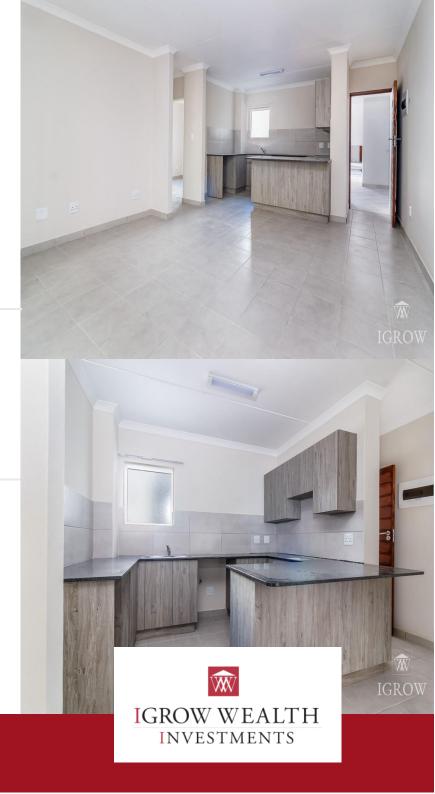

## Charming Second Floor 2-Bedroom Apartment in Beautiful Bergendal Country Estate!

Secure Residential Development in Klein Parys, Paarl, Western Cape. PROPERTY OVERVIEW This apartment boasts top features and is located with easy access to N1, Cape Town International Airport and Cape Town CBD. FEATURES - 2 bedroom apartment - 1 full bathroom (shower, bath, basin & toilet) - 1 Secure parking bay - Built-in oven, hob and extractor - Built-in cupboards in bedrooms and kitchen - 2 Kitchen plumbing points (Washing Machine and Dishwasher) - Tiled flooring - UPVC window frames with double-glazing - Electric fencing - Access controlled estate - Energy efficient design - Landscaped communal gardens - Communal braai areas - NO PETS R200 application fee to apply. Rental Cost Breakdown: Monthly rental: R9 200 Deposit (1 Month Once-off): R9 200 Monthly Capacity fee: R250 Water Deposit (Once-off): R1 200 Admin fee (Once-off): R1 200 - Person applying / Admin fee (Once-off): R1 500 - Business applying. Total Due Before Occupation:

## **Features**

| Interior  |   | Exterior |     |
|-----------|---|----------|-----|
| Bedrooms  | 2 | Garages  | 2   |
| Bathrooms | 1 | Security | Yes |
| kitchen   | 1 | Pool     | Yes |