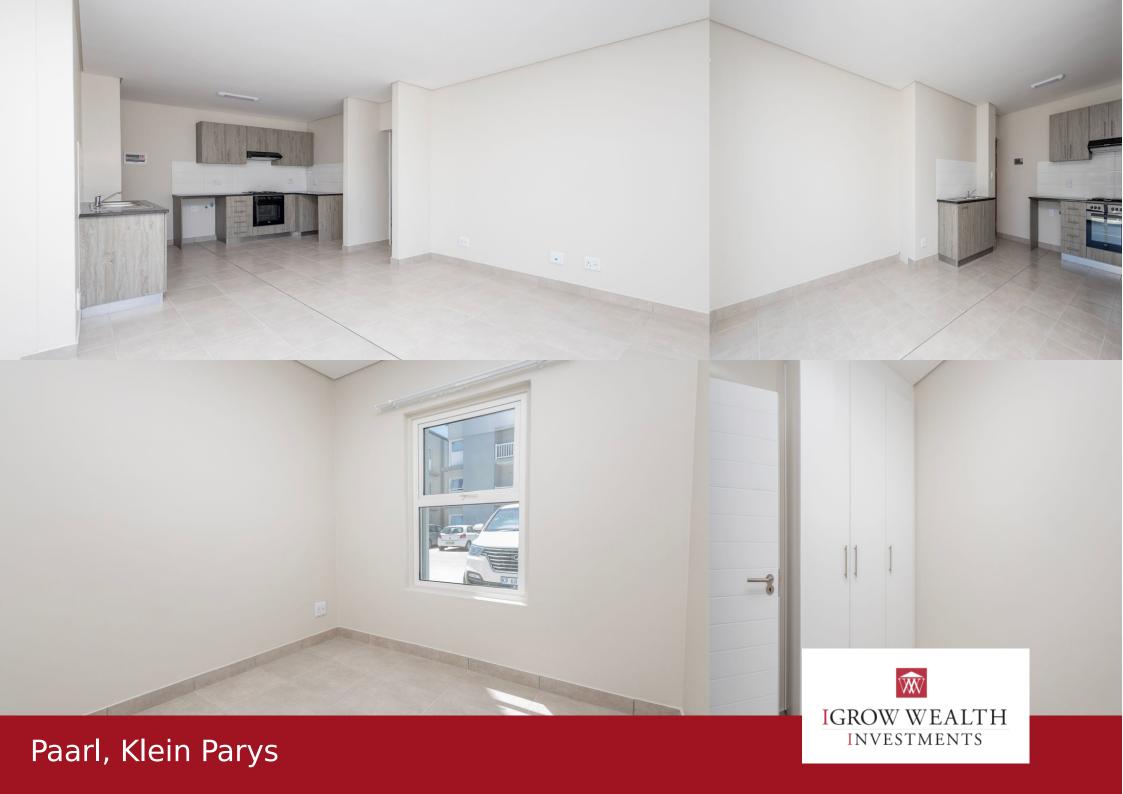

## R9,000 pm

Stunning and Secure Ground Floor 2 Bedroom Apartment in Residential Development in Klein Parys, Paarl, Western Cape. PROPERTY OVERVIEW These brand new apartments boast top features and are conveniently located with easy access to N1, Cape Town International Airport and Cape Town CBD. FEATURES - 2 bedroom apartment - 1 full bathroom (shower, bath, basin & toilet) - 1 Secure Parking Bay - Built-in oven, hob and extractor - Built-in cupboards in bedrooms and kitchen - 2 Kitchen plumbing points (Washing Machine and Dishwasher) - Tiled flooring - UPVC window frames with double-glazing - Electric fencing - Access controlled estate - Energy efficient design - Landscaped communal gardens - Communal braai areas - NO PETS R200 application fee to apply. Rental Cost Breakdown: Type 2 Unit: Monthly Rental: R9 000 Deposit (1 Months Onceoff): R9 000 Water Deposit (Once-off): R1 200 Monthly Capacity fee: R250 Admin fee (Once-off): R1 200 -