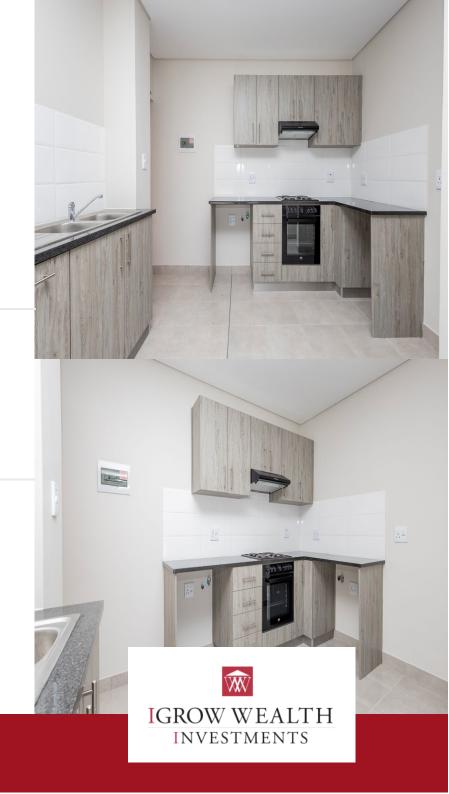

## R9,000 pm

Stunning and Secure Ground Floor 2 Bedroom Apartment in Residential Development in Klein Parys, Paarl, Western Cape. PROPERTY OVERVIEW These brand new apartments boast top features and are conveniently located with easy access to N1, Cape Town International Airport and Cape Town CBD. FEATURES - 2 bedroom apartment - 1 full bathroom (shower, bath, basin & toilet) - 1 Secure Parking Bay - Built-in oven, hob and extractor - Built-in cupboards in bedrooms and kitchen - 2 Kitchen plumbing points (Washing Machine and Dishwasher) - Tiled flooring - UPVC window frames with double-glazing - Electric fencing - Access controlled estate - Energy efficient design - Landscaped communal gardens - Communal braai areas - NO PETS R200 application fee to apply. Rental Cost Breakdown: Type 2 Unit: Monthly Rental: R9 000 Deposit (1 Months Onceoff): R9 000 Water Deposit (Once-off): R1 200 Monthly Capacity fee: R250 Admin fee (Once-off): R1 200 -