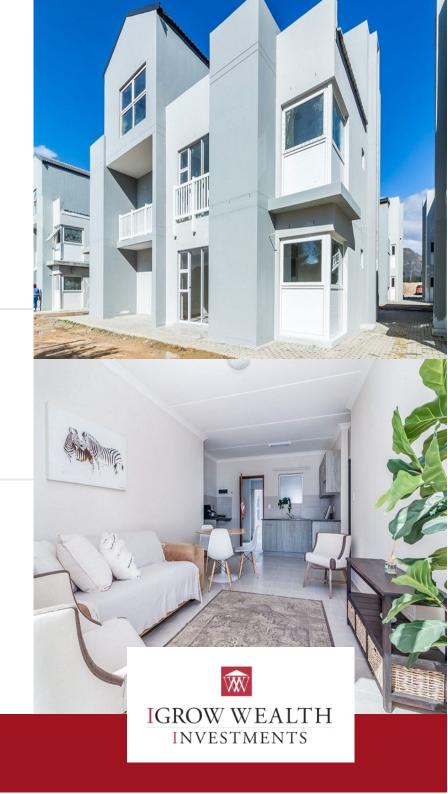

## Stunning BRAND NEW 2 Bedroom available on the First Floor in Bergendal Country Estate!

Secure Residential Development in Klein Parys, Paarl, Western Cape. PROPERTY OVERVIEW This NEW apartments boasts top features and is conveniently located with easy access to N1, Cape Town International Airport and Cape Town CBD. FEATURES - 2 bedroom apartments - 1 full bathroom (shower, bath, basin & toilet) - 1 Secure parking bay - Built-in oven, hob and extractor - Built-in cupboards in bedrooms and kitchen - 2 Kitchen plumbing points (Washing Machine and Dishwasher) - Tiled flooring - UPVC window frames with double-glazing - Electric fencing - Access controlled estate - Energy efficient design - Landscaped communal gardens - Communal braai areas - NO PETS R200 application fee to apply. Rental Cost Breakdown: First Floor 2 Bedroom 1 Bathroom Monthly rental: R9 000 Monthly Capacity fee: R250 Deposit (1 Month Once-off): R9 000 Water Deposit (Once-off): R1 200 Admin fee (Once-off): R1 200 - Person applying / Admin fee (Once-off): R1

## **Features**

| Interior  |   | Exterior |     | Sizes      |                 |
|-----------|---|----------|-----|------------|-----------------|
| Bedrooms  | 2 | Garages  | 2   | Floor Size | 58 m²           |
| Bathrooms | 1 | Security | Yes | Land Size  | $0 \text{ m}^2$ |
| kitchen   | 1 | Pool     | Yes |            |                 |