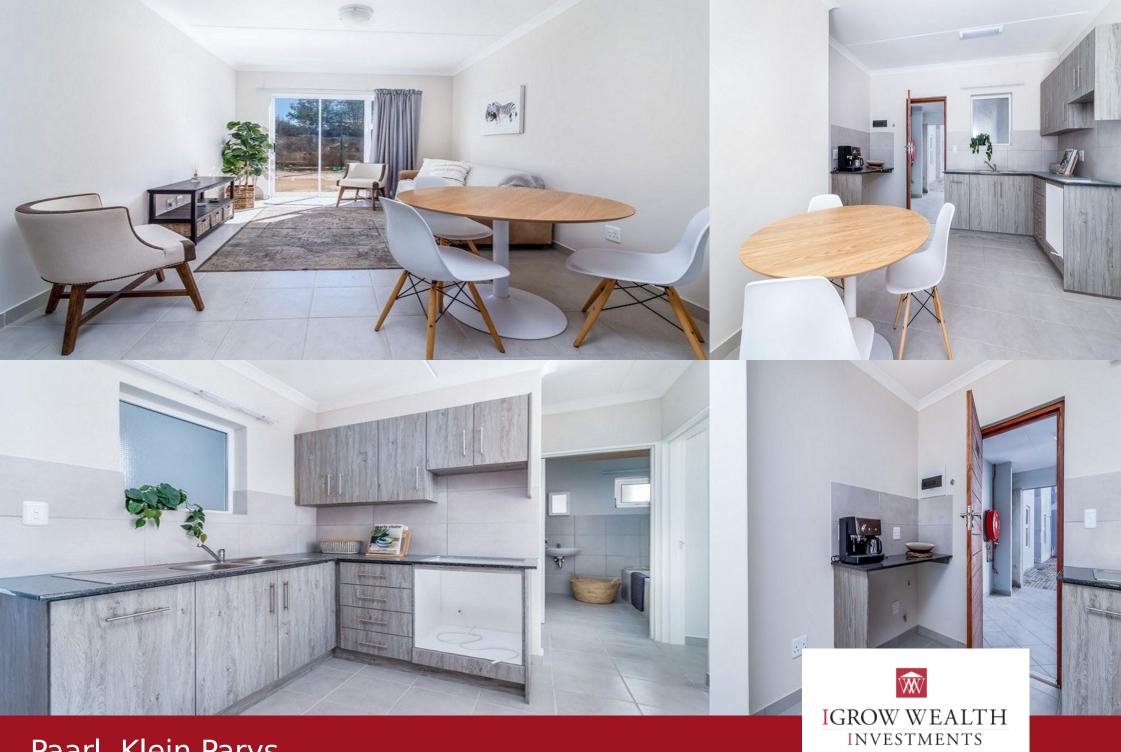

## Stunning BRAND NEW 2 Bedroom available on the First Floor in Bergendal Country Estate!

Secure Residential Development in Klein Parys, Paarl, Western Cape. PROPERTY OVERVIEW This NEW apartments boasts top features and is conveniently located with easy access to N1, Cape Town International Airport and Cape Town CBD. FEATURES - 2 bedroom apartments - 1 full bathroom (shower, bath, basin & toilet) - 1 Secure parking bay - Built-in oven, hob and extractor - Built-in cupboards in bedrooms and kitchen - 2 Kitchen plumbing points (Washing Machine and Dishwasher) - Tiled flooring - UPVC window frames with double-glazing - Electric fencing - Access controlled estate - Energy efficient design - Landscaped communal gardens - Communal braai areas - NO PETS R200 application fee to apply. Rental Cost Breakdown: First Floor 2 Bedroom 1 Bathroom Monthly rental: R9 000 Monthly Capacity fee: R250 Deposit (1 Month Once-off): R9 000 Water Deposit (Once-off): R1 200 Admin fee (Once-off): R1 200 - Person applying / Admin fee (Once-off): R1

## **Features**

| Interior  |   | Exterior |     | Sizes      |                 |
|-----------|---|----------|-----|------------|-----------------|
| Bedrooms  | 2 | Garages  | 2   | Floor Size | 58 m²           |
| Bathrooms | 1 | Security | Yes | Land Size  | $0 \text{ m}^2$ |
| kitchen   | 1 | Pool     | Yes |            |                 |