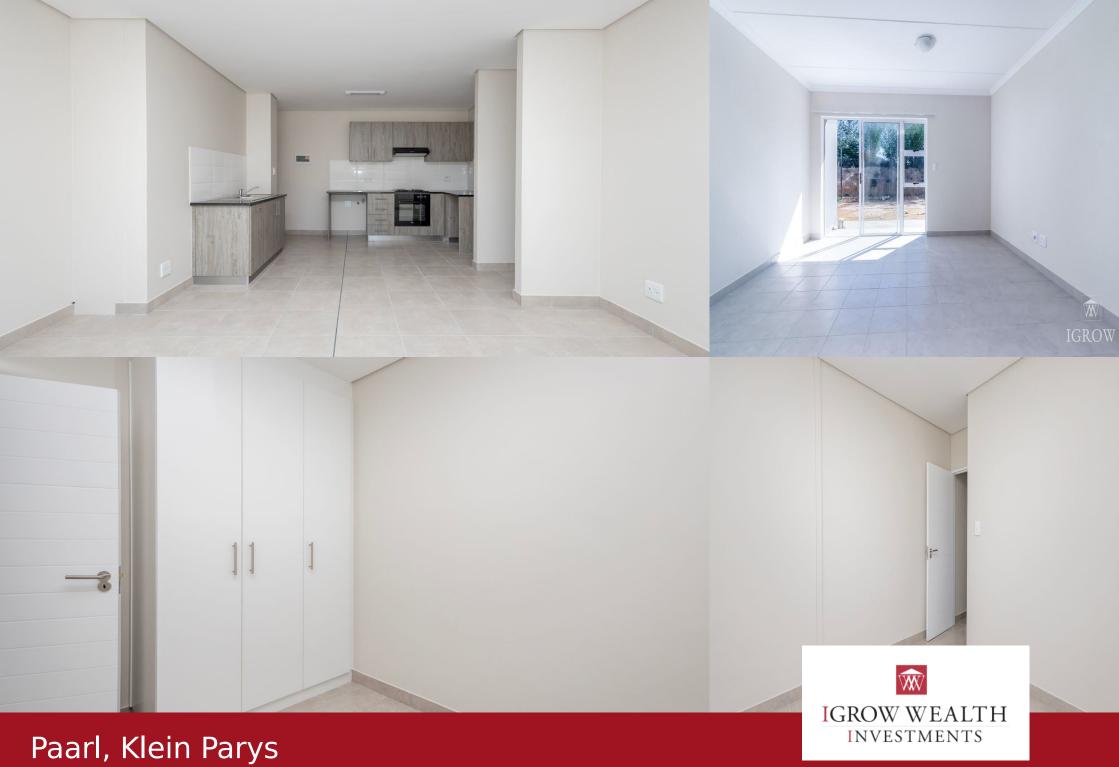

## BRAND NEW 2 Bedroom apartment available in Bergendal Country Estate!

Stunning and Secure 2 Bedroom Apartment in Residential Development in Klein Parys, Paarl, Western Cape. PROPERTY OVERVIEW These brand new apartments boast top features and are conveniently located with easy access to N1, Cape Town International Airport and Cape Town CBD. FEATURES - 2 bedroom apartment -1 bathroom - 1 Secure Parking Bay - Built-in oven, hob and extractor - Built-in cupboards in bedrooms and kitchen - 2 Kitchen plumbing points (Washing Machine and Dishwasher) - Tiled flooring - UPVC window frames with double-glazing - Electric fencing - Access controlled estate - Energy efficient design - Landscaped communal gardens - Communal braai areas - NO PETS R200 application fee to apply. Rental Cost Breakdown: Monthly Rental: R9 500 Deposit (1 Months Once-off): R9 500 Water Deposit (Once-off): R1 200 Monthly Capacity fee: R250 Admin fee (Once-off): R1 200 - Person applying / Admin fee (Once-off): R1 500 - Business

## **Features**

| Interior  |   | Exterior |     |
|-----------|---|----------|-----|
| Bedrooms  | 2 | Garages  | 2   |
| Bathrooms | 1 | Security | Yes |
| kitchen   | 1 | Pool     | Yes |
|           |   |          |     |