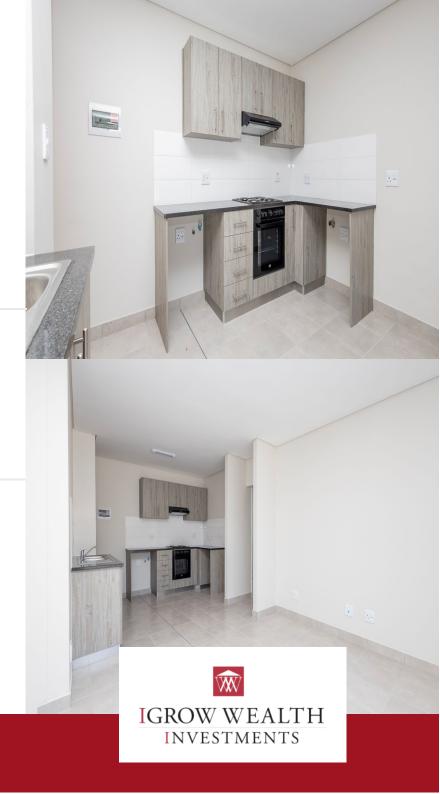

## BRAND NEW 2 Bedroom apartment available in Bergendal Country Estate!

Stunning and Secure 2 Bedroom Apartment in Residential Development in Klein Parys, Paarl, Western Cape. PROPERTY OVERVIEW These brand new apartments boast top features and are conveniently located with easy access to N1, Cape Town International Airport and Cape Town CBD. FEATURES - 2 bedroom apartment -1 bathroom - 1 Secure Parking Bay - Built-in oven, hob and extractor - Built-in cupboards in bedrooms and kitchen - 2 Kitchen plumbing points (Washing Machine and Dishwasher) - Tiled flooring - UPVC window frames with double-glazing - Electric fencing - Access controlled estate - Energy efficient design - Landscaped communal gardens - Communal braai areas - NO PETS R200 application fee to apply. Rental Cost Breakdown: Monthly Rental: R9 500 Deposit (1 Months Once-off): R9 500 Water Deposit (Once-off): R1 200 Monthly Capacity fee: R250 Admin fee (Once-off): R1 200 - Person applying / Admin fee (Once-off): R1 500 - Business

## **Features**

| Interior  |   | Exterior |     |
|-----------|---|----------|-----|
| Bedrooms  | 2 | Garages  | 2   |
| Bathrooms | 1 | Security | Yes |
| kitchen   | 1 | Pool     | Yes |
|           |   |          |     |