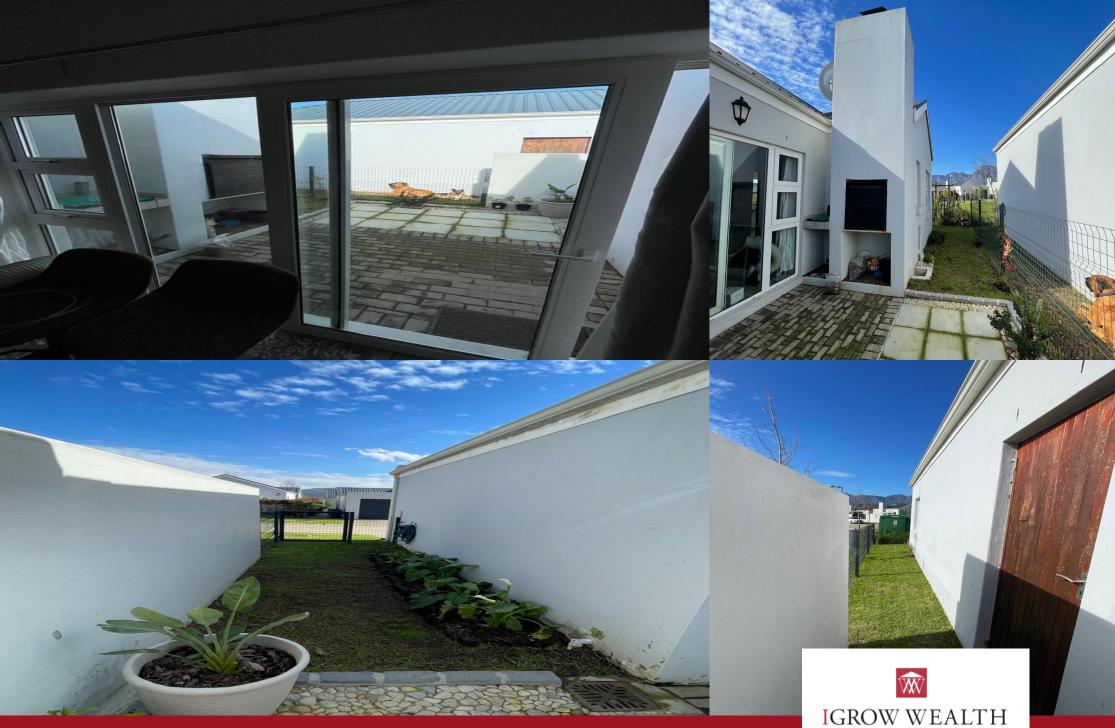

# *Charming 2-Bedroom, 2-Bathroom Townhouse in the Exclusive Bergenzicht Country Estate*

Bergenzicht Estate finally offers the Paarl/Stellenbosch/Franschhoek and Wellington area affordable, upmarket rental homes, with 24-hour manned security. Bergenzicht Estate is a state-of-the-art security development that caters for a modern lifestyle. Situated in Carolina road between Boschenmeer Golf Estate and Paryskloof Estate. 2-bedroom townhouse including: - Tiled with BICs - 2 Bathroom - Open-plan kitchen - Spacious living/ lounge area - Braai - Patio - Single garage All units offer exceptional building quality and finishes, with built-in oven, hob and extractor, granite countertops, gas geyser and aluminium double glazed windows. Pets allowed - maximum of 2 medium-sized and smaller. Breakdown of cost: Rental amount: R13 800 Deposit (Once-off x1): R13 800 Admin fee (Once-off): R1 200 - Person applying / Admin fee (Once-off): R1 500 - Business applying TOTAL DUE BEFORE OCCUPATION : First Month's Rent (R13 800) + Deposit (R13 800) + Admin Fee (R1