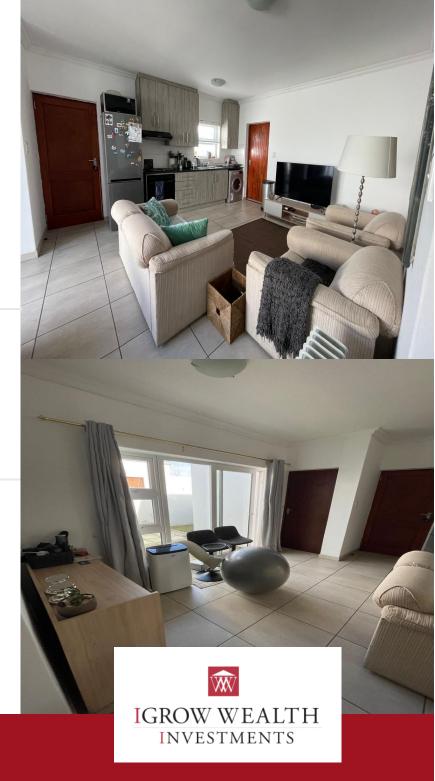

# *Charming 2-Bedroom, 2-Bathroom Townhouse in the Exclusive Bergenzicht Country Estate*

Bergenzicht Estate finally offers the Paarl/Stellenbosch/Franschhoek and Wellington area affordable, upmarket rental homes, with 24-hour manned security. Bergenzicht Estate is a state-of-the-art security development that caters for a modern lifestyle. Situated in Carolina road between Boschenmeer Golf Estate and Paryskloof Estate. 2-bedroom townhouse including: - Tiled with BICs - 2 Bathroom - Open-plan kitchen - Spacious living/ lounge area - Braai - Patio - Single garage All units offer exceptional building quality and finishes, with built-in oven, hob and extractor, granite countertops, gas geyser and aluminium double glazed windows. Pets allowed - maximum of 2 medium-sized and smaller. Breakdown of cost: Rental amount: R13 800 Deposit (Once-off x1): R13 800 Admin fee (Once-off): R1 200 - Person applying / Admin fee (Once-off): R1 500 - Business applying TOTAL DUE BEFORE OCCUPATION : First Month's Rent (R13 800) + Deposit (R13 800) + Admin Fee (R1

### Features

| Interior  |   |  |
|-----------|---|--|
| Bedrooms  | 2 |  |
| Bathrooms | 2 |  |
| kitchen   | 1 |  |

| Exterior |     |
|----------|-----|
| Garages  | 2   |
| Security | Yes |
| Pool     | Yes |