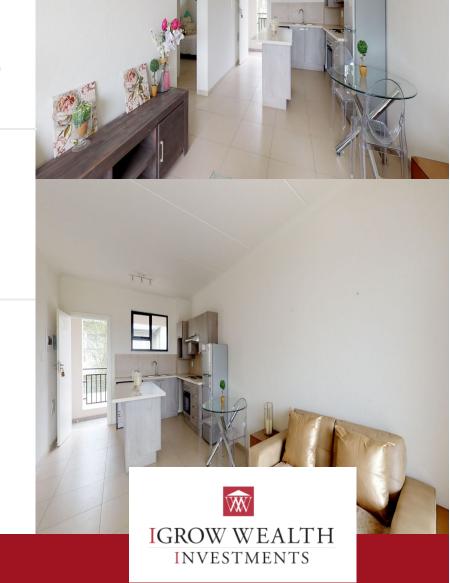

## R8,200 pm

The West End is situated in a sought-after, high rental demand estate in Carlswald, Midrand, Gauteng. This exclusive, secure estate, comes complete with a clubhouse, gym, swimming pool, recreational room and full fibre optic network coverage overlooking a large protected wetland sanctuary. Located near Carlswald Lifestyle Shopping Centre, Vodaworld and the Mall of Africa and various excellent schools, makes The West End the top choice for tenants! APARTMENT FEATURES: First Floor Fibre ready Quartz kitchen countertops Built-in oven and hob with extractor fan Washing machine/dishwasher point in kitchen Tiled throughout with carpeted bedroom(s) Clever site design with natural lighting Aluminium window and sliding doors for low maintenance 150 litre electrical geyser to each apartment Water meters installed to each apartment for accurate billing Pre-paid electricity meters to each apartment Modern sanitary finishes Covered secure parking bay per apartment