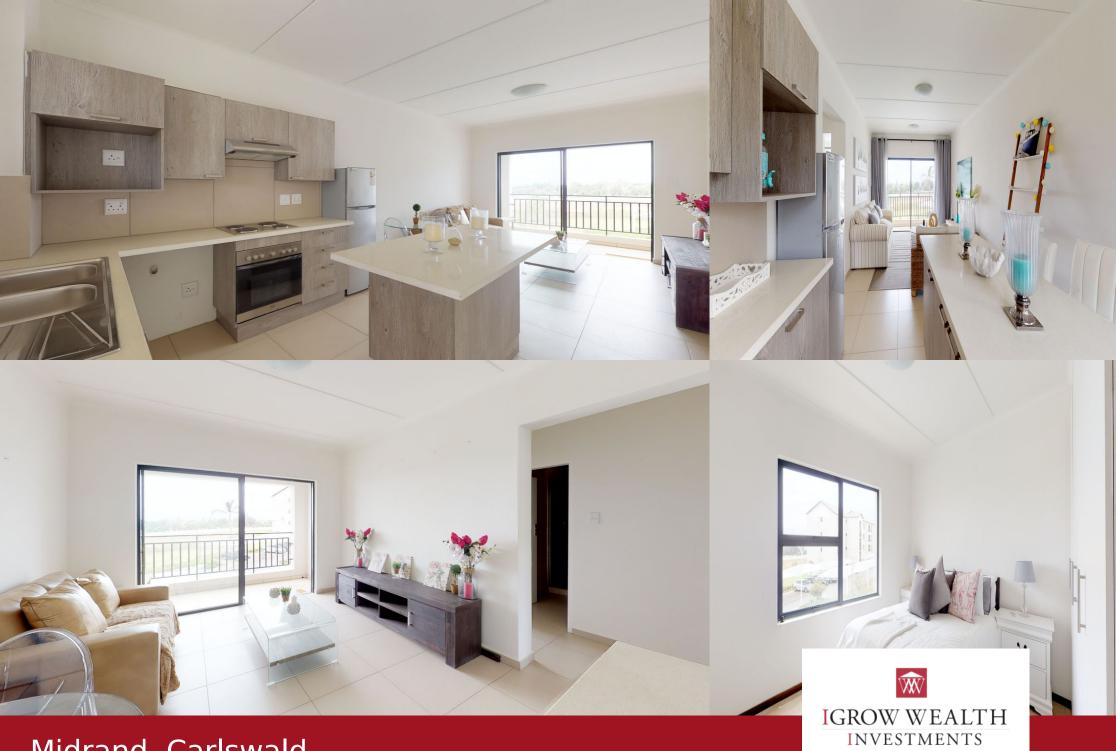

## R8,200 pm

The West End is situated in a sought-after, high rental demand estate in Carlswald, Midrand, Gauteng. This exclusive, secure estate, comes complete with a clubhouse, gym, swimming pool, recreational room and full fibre optic network coverage overlooking a large protected wetland sanctuary. Located near Carlswald Lifestyle Shopping Centre, Vodaworld and the Mall of Africa and various excellent schools, makes The West End the top choice for tenants! APARTMENT FEATURES: First Floor Fibre ready Quartz kitchen countertops Built-in oven and hob with extractor fan Washing machine/dishwasher point in kitchen Tiled throughout with carpeted bedroom(s) Clever site design with natural lighting Aluminium window and sliding doors for low maintenance 150 litre electrical geyser to each apartment Water meters installed to each apartment for accurate billing Pre-paid electricity meters to each apartment Modern sanitary finishes Covered secure parking bay per apartment