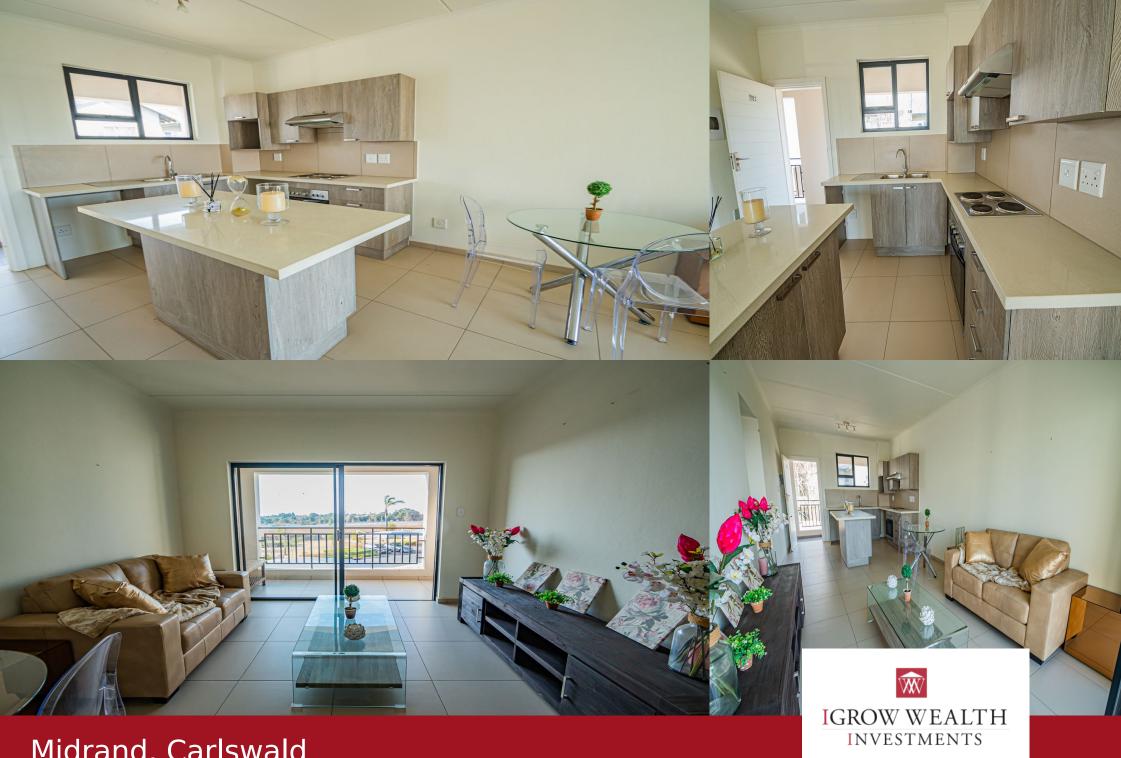

## **R7,800 pm**

Welcome to The West End, situated in Carlswald, Midrand, Gauteng, with a choice of chic one-, two- and threebedroom apartments in a sought-after, high rental demand estate. This exclusive, secure estate, comes complete with a clubhouse, gym, swimming pool, recreational room and full fibre optic network coverage overlooking a large protected wetland sanctuary. Located near Carlswald Lifestyle Shopping Centre, Vodaworld and the Mall of Africa and various excellent schools, makes The West End the top choice for tenants! DEVELOPMENT FEATURES: Spacious greenbelts within the development Overlooking a large protected wetland sanctuary Clubhouse with braai facilities Swimming pool Large on-site gym facility for residents Children's play area 24-Hour biometric security and guardhouse CCTV monitoring Boundary wall with electrified fencing Waterwise landscaping Prime location: Close to Mall of Africa Close to Vodaworld Easy access to the

## **Features**

| Interior  |   | Exterior |     | Sizes      |                   |
|-----------|---|----------|-----|------------|-------------------|
| Bedrooms  | 2 | Garages  | 2   | Floor Size | 70 m <sup>2</sup> |
| Bathrooms | 1 | Security | Yes | Land Size  | $0 \text{ m}^2$   |
| kitchen   | 1 | Pool     | Vac |            |                   |

## Niniva Kekana

083 969 1276 | (021) 2060850 niniva@igrow.co.za

Barinor's Vineyard North Vineyards Office Estate 99 Jip de Jager Drive Durbanville 7530

(021) 2060850 | rent@igrow.co.za

Midrand, Carlswald