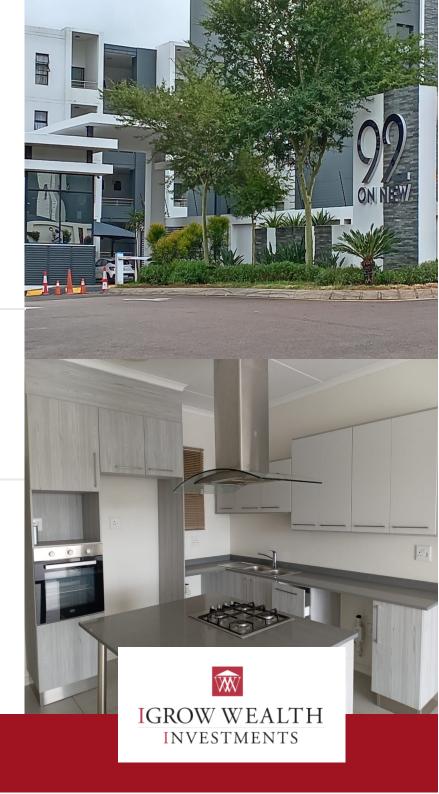

## R9,300 pm

92 On New is a walking distance from Carlswald Lifestyle Centre, Virgin Active, Spar, family friendly restaurants and bans at this center, and easy access to the N1 highway. FEATURES: First Floor - fibre ready - 24 hour access control and manned security. - 2 Bedrooms - 2 Bathrooms - Access gate - Balcony - Club house - Infinity pools for adults and kids - Security post - State of the art kids play centre - Electric fence - Roof top braai area - Generator back up in all common areas - Fully functional Lifestyle Centre opened R200 application fee to apply. Breakdown of cost: Rental amount: R9 300 Deposit (Once-off x1 Month): R9 300 Admin fee (Once-off): R1 200 - Person applying / Admin fee (Once-off): R1 500 - Business applying. Lease excludes: Prepaid Water and Electricity. TOTAL DUE BEFORE OCCUPATION: First Month's Rental (R9 300) + Deposit (R9 300) + Admin fee (R1 200) = R19 800.00 Kindly note: Images may differ from the actual unit as we manage various units in the