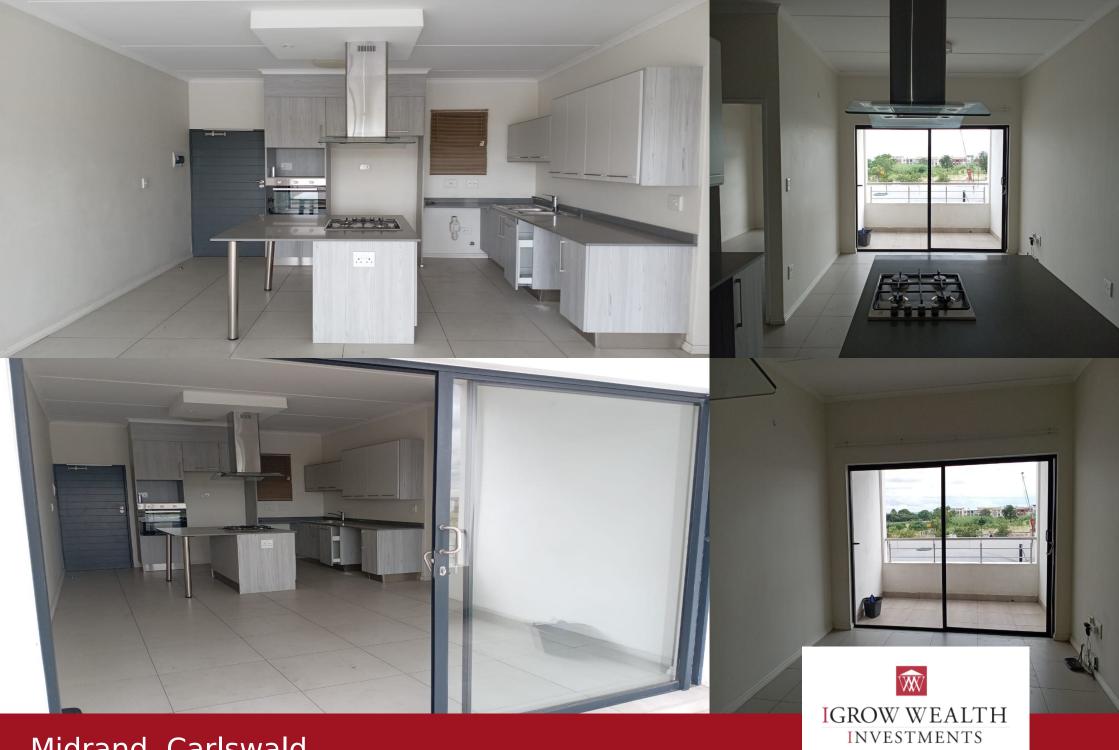

## R9,300 pm

92 On New is a walking distance from Carlswald Lifestyle Centre, Virgin Active, Spar, family friendly restaurants and bans at this center, and easy access to the N1 highway. FEATURES: First Floor - fibre ready - 24 hour access control and manned security. - 2 Bedrooms - 2 Bathrooms - Access gate - Balcony - Club house - Infinity pools for adults and kids - Security post - State of the art kids play centre - Electric fence - Roof top braai area - Generator back up in all common areas - Fully functional Lifestyle Centre opened R200 application fee to apply. Breakdown of cost: Rental amount: R9 300 Deposit (Once-off x1 Month): R9 300 Admin fee (Once-off): R1 200 - Person applying / Admin fee (Once-off): R1 500 - Business applying. Lease excludes: Prepaid Water and Electricity. TOTAL DUE BEFORE OCCUPATION: First Month's Rental (R9 300) + Deposit (R9 300) + Admin fee (R1 200) = R19 800.00 Kindly note: Images may differ from the actual unit as we manage various units in the