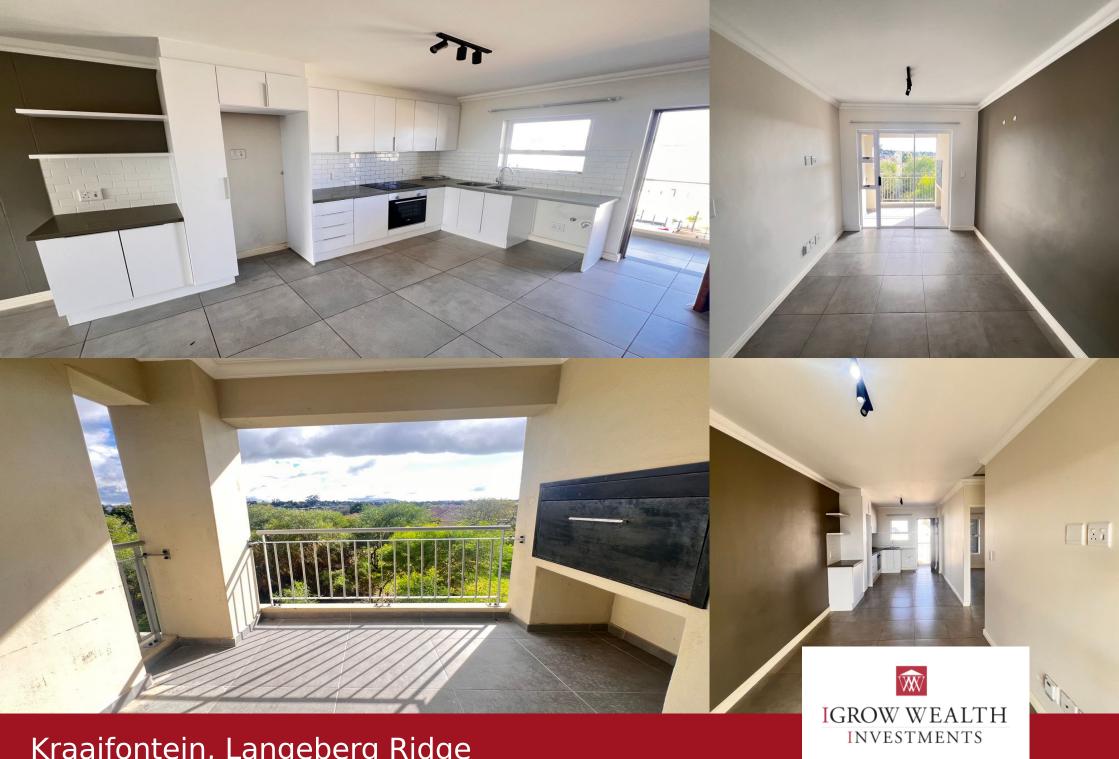

## R10,500 pm

Just outside Durbanville central in Langeberg Ridge and with an ever-growing expanse of plant life, Bonsai Estate offers a breath of fresh air, in every sense of the word. FEATURES: - 2 spacious bedrooms with built in cupboards - 1 family bathroom with bath and shower - Stunning kitchen with Bosch oven and hob - Open plan living area open to the patio with a built in braai - perfect for entertaining! - 24-Hour security with perimeter fencing and access controlled gatehouse- Tiled throughout - Close to all amenities - Fibre ready - 1 Covered Parking Bay, 1 open parking bay R200 application fee to apply. Breakdown of cost: Rental: R10 500 Deposit (1 Month once-off): R10 500 Admin fee (Once-off): R1 200 - Person applying / Admin fee (Once-off): R1 500 -Business applying TOTAL DUE BEFORE OCCUPATION: First Month's Rent (R10 500) + Deposit (R10 500) + Admin Fee (R1 200) = R22 200 EXCLUDED FROM LEASE: Electricity and Water Luxury, affordability, family

## **Corniel Swanepoel**

083 969 1276 | (021) 2060850 corniel@igrow.co.za

Barinor's Vinevard North Vinevards Office Estate 99 Jip de Jager Drive Durbanville 7530

(021) 2060850 | rent@igrow.co.za

Kraaifontein, Langeberg Ridge