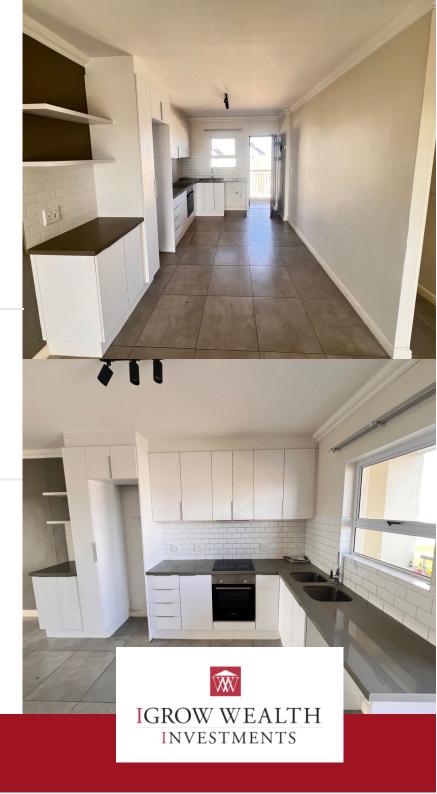

## R10,500 pm

Just outside Durbanville central in Langeberg Ridge and with an ever-growing expanse of plant life, Bonsai Estate offers a breath of fresh air, in every sense of the word. FEATURES: - 2 spacious bedrooms with built in cupboards - 1 family bathroom with bath and shower - Stunning kitchen with Bosch oven and hob - Open plan living area open to the patio with a built in braai - perfect for entertaining! - 24-Hour security with perimeter fencing and access controlled gatehouse- Tiled throughout - Close to all amenities - Fibre ready - 1 Covered Parking Bay, 1 open parking bay R200 application fee to apply. Breakdown of cost: Rental: R10 500 Deposit (1 Month once-off): R10 500 Admin fee (Once-off): R1 200 - Person applying / Admin fee (Once-off): R1 500 -Business applying TOTAL DUE BEFORE OCCUPATION: First Month's Rent (R10 500) + Deposit (R10 500) + Admin Fee (R1 200) = R22 200 EXCLUDED FROM LEASE: Electricity and Water Luxury, affordability, family