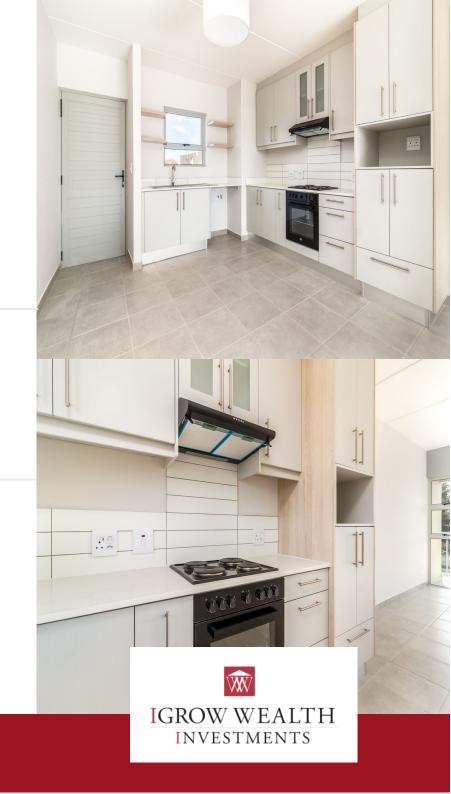

## 2 Bedroom Apartment To Let in Langeberg Ridge

Welcome to Graceland Situated in the heart of the northern suburbs, Graceland is conveniently situated close to the Cape Gate Regional Mall, Pinehurst shopping centre and Okavango Crossing shopping centre (which includes Woolworths Food and Virgin Active). Graceland is also close to excellent private schools (Curro Durbanville and Meridian Private School), the Cape Gate Mediclinic and the Durbanville Golf Course. The suburb of Langeberg Ridge falls within Kraaifontein, Cape Town. This beautiful valley, famed for its natural beauty, is home to the Durbanville wine route. This Sophisticated and Stylish aprtment offers: - 2-bedroom, 1 full bathroom apartment - Security estate - access controlled - Perimeter wall with electrified fencing - Pet-friendly with permission from body corporate - White Ceasarstone counter tops - Built in Braai on Patio/Balcony -Stainless steel oven, hob & extractor fan - Tiled throughout - Close to all amenities - Fibre ready - 1 Covered