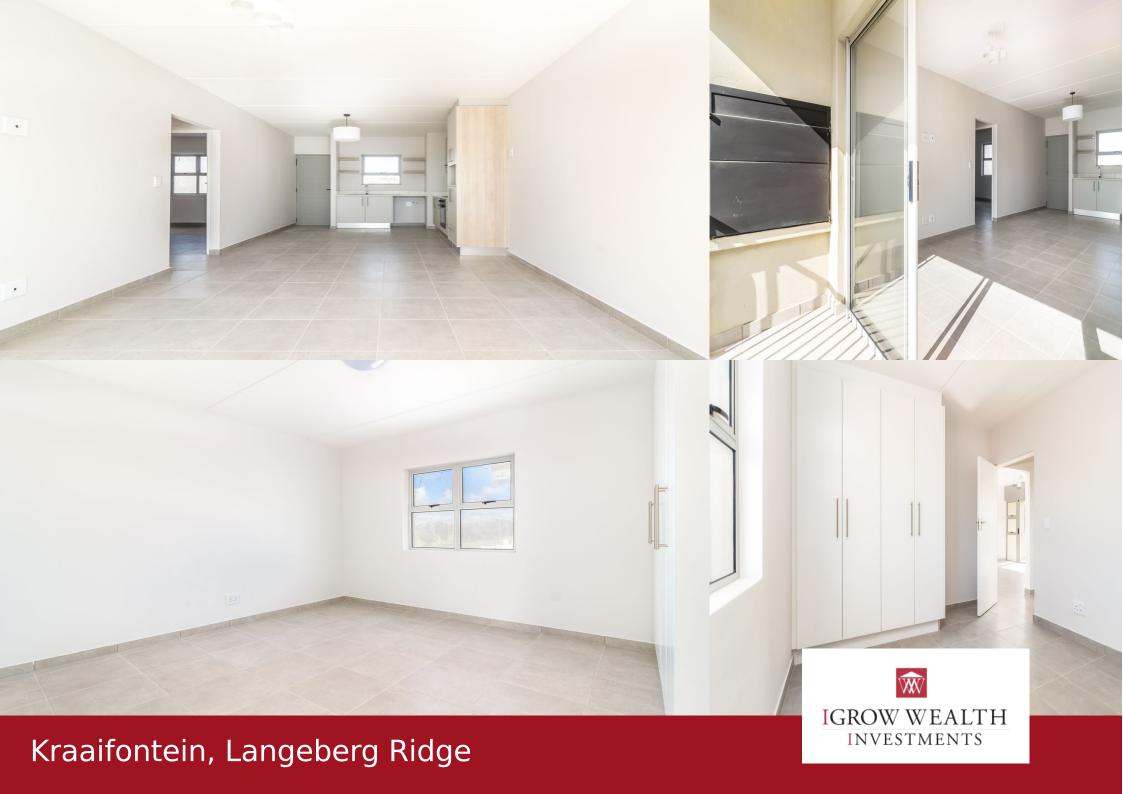

## 2 Bedroom Apartment To Let in Langeberg Ridge

Welcome to Graceland Situated in the heart of the northern suburbs, Graceland is conveniently situated close to the Cape Gate Regional Mall, Pinehurst shopping centre and Okavango Crossing shopping centre (which includes Woolworths Food and Virgin Active). Graceland is also close to excellent private schools (Curro Durbanville and Meridian Private School), the Cape Gate Mediclinic and the Durbanville Golf Course. The suburb of Langeberg Ridge falls within Kraaifontein, Cape Town. This beautiful valley, famed for its natural beauty, is home to the Durbanville wine route. This Sophisticated and Stylish aprtment offers: - 2-bedroom, 1 full bathroom apartment - Security estate - access controlled - Perimeter wall with electrified fencing - Pet-friendly with permission from body corporate - White Ceasarstone counter tops - Built in Braai on Patio/Balcony -Stainless steel oven, hob & extractor fan - Tiled throughout - Close to all amenities - Fibre ready - 1 Covered