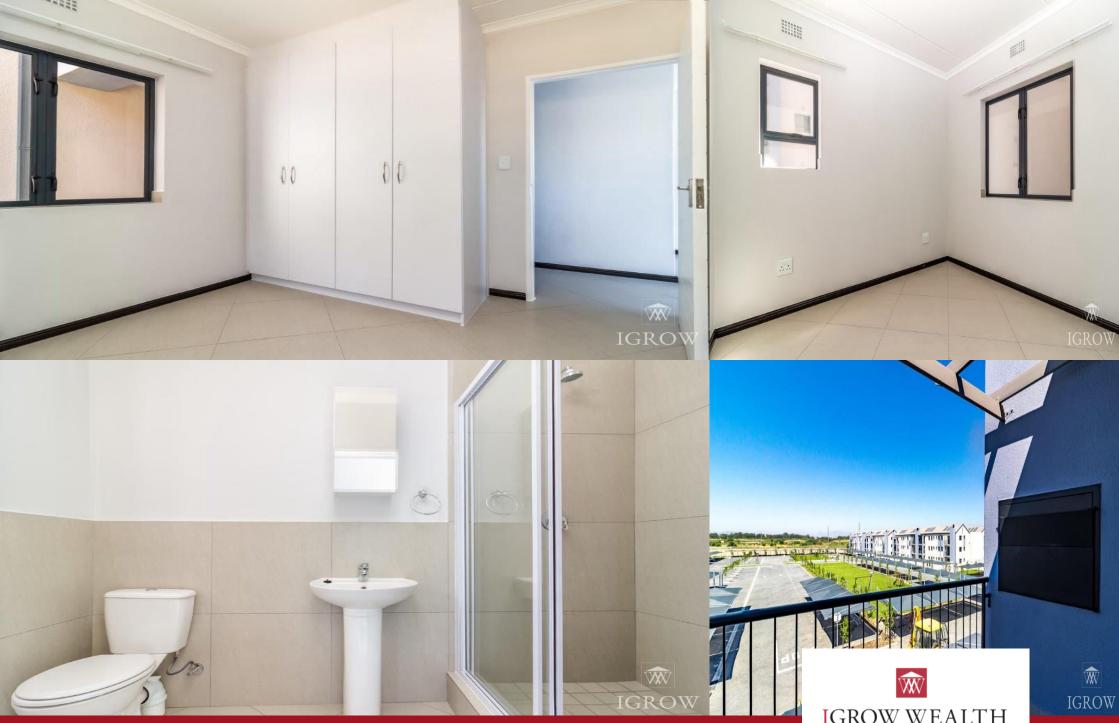

## FIRST Floor 1 Bedroom Apartment to Rent in secure Buhrein-Estate!

FIRST Floor One Bedroom Apartment Available in Blue Lily Lane. Top-quality modern convenience Top-quality finishes come as standard, which includes a gas hob with an electric oven, extractor fan, built-in cupboards and granite kitchen tops leading to an inviting patio with built-in braai for absolute relaxation. Covered parking bays ensure your vehicle is kept in a pristine and safe condition. What can you expect from Blue Lily Lane's modern apartments? \* Built-in cupboards \* Covered parking for your car's protection \* Granite countertops \* Patio with built-in braai \* Exclusive use areas in certain ground-floor units. \* Pet Friendly - upon approval of Pet Application Bossa Social Cafe is just around the corner with a pool where the kids can swim whilst you have lunch outside. R200 application fee to apply. Cost Breakdown for first Floor Apartment: Monthly Rental: R8 500 Deposit (Onceoff): R8 500 Admin fee (Once-off): R1 200 - Person applying/ Admin fee (Once-off): R1 500 - Business applying

#### Features

| Interior  |   |
|-----------|---|
| Bedrooms  | 1 |
| Bathrooms | 1 |
| kitchen   | 1 |

| Exterior |     |
|----------|-----|
| Garages  | 1   |
| Security | Yes |
| Pool     | Yes |