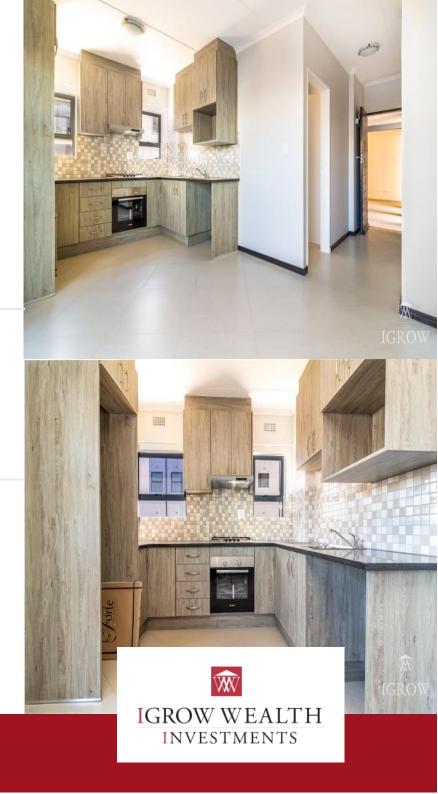

## FIRST Floor 1 Bedroom Apartment to Rent in secure Buhrein-Estate!

FIRST Floor One Bedroom Apartment Available in Blue Lily Lane. Top-quality modern convenience Top-quality finishes come as standard, which includes a gas hob with an electric oven, extractor fan, built-in cupboards and granite kitchen tops leading to an inviting patio with built-in braai for absolute relaxation. Covered parking bays ensure your vehicle is kept in a pristine and safe condition. What can you expect from Blue Lily Lane's modern apartments? \* Built-in cupboards \* Covered parking for your car's protection \* Granite countertops \* Patio with built-in braai \* Exclusive use areas in certain ground-floor units. \* Pet Friendly - upon approval of Pet Application Bossa Social Cafe is just around the corner with a pool where the kids can swim whilst you have lunch outside. R200 application fee to apply. Cost Breakdown for first Floor Apartment: Monthly Rental: R8 500 Deposit (Onceoff): R8 500 Admin fee (Once-off): R1 200 - Person applying/ Admin fee (Once-off): R1 500 - Business applying