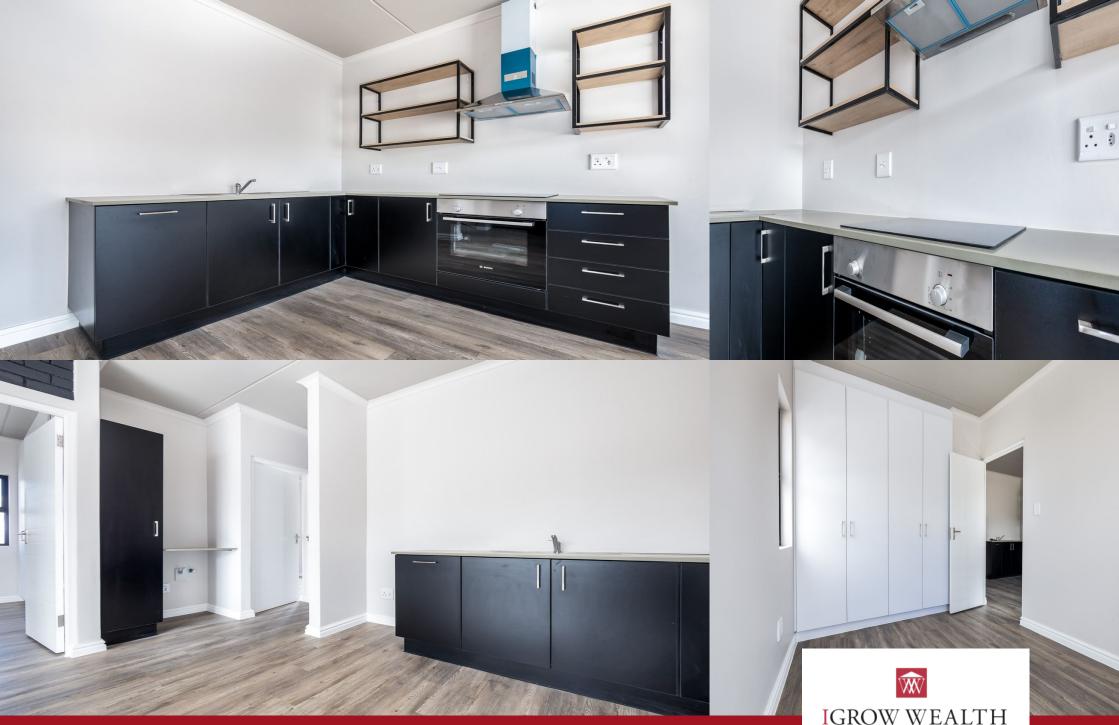

### *Buh-Rein Estate:- Modern Designer 2-Bedroom Apartments for Rent!*

Experience next-level living with these stylish, minimalist 2-bedroom apartments in a vibrant estate designed for those who work hard, live well, and play often. Every unit offers a curated interior design experience with premium finishes, open spaces, and practical features — all in the heart of Buh-Rein Estate. Apartment Features: Modern vinyl flooring throughout Sleek engineered stone countertops Bosch built-in oven, hob & extractor fan Solar geysers with smart control panel Fibre & DSTV-ready Ample built-in cupboards in kitchen & bedrooms Prepaid electricity and smart water meters Designer sanitary fittings & bathroom accessories Estate Perks: Bossa family restaurant with swimming pool 10km jogging trail, open-air gym & multi-sports field 24-hour security with CCTV surveillance Upcoming Checkers convenience centre nearby A secure and family-friendly lifestyle community Rental Breakdown: Monthly Rent: R9 500 Deposit (Once-off): R9 500 Admin Fee: R1 200