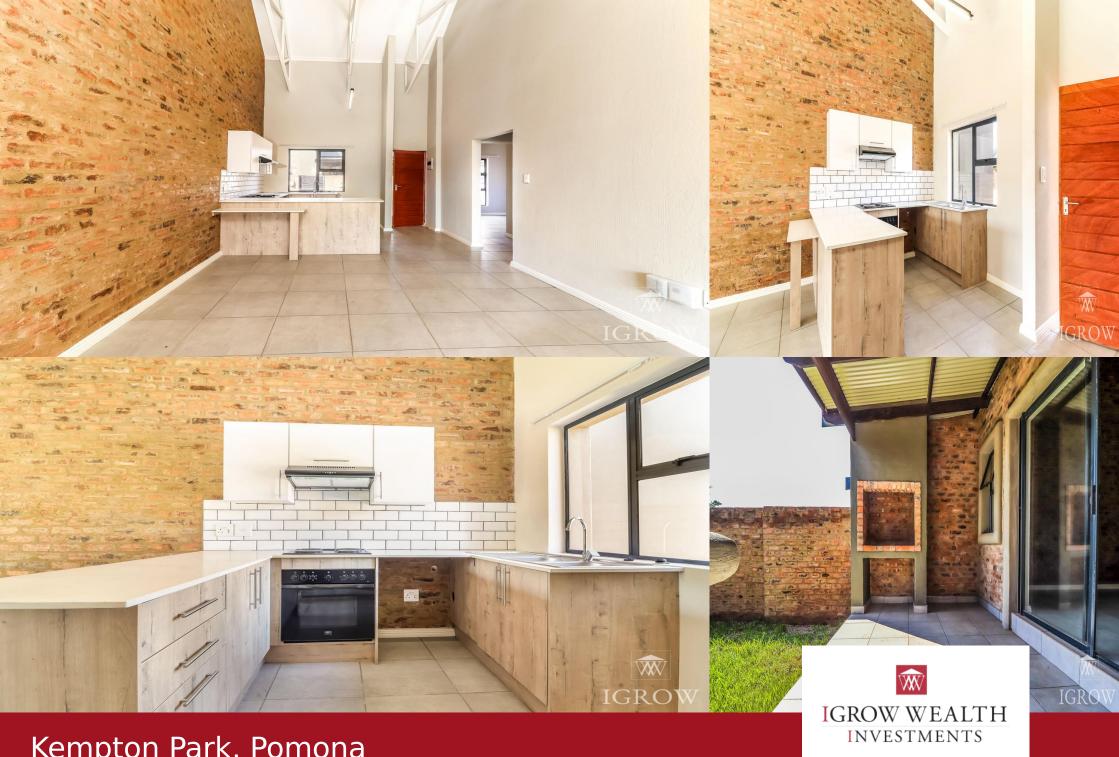

## Beautiful 2-Bedroom TOWNHOUSE To Let in Pomona

Welcome to Noah's Village! R200 application fee to apply. These modern apartments display innovative layouts and quality finishes, such as aluminium windows and granite kitchen countertops. The apartments are designed to remain stylish and sustainable for years to come, combining low maintenance features such as face brick elements on the exterior and interior walls. Residents will enjoy a secure environment and have quick access to all major routes, business districts, shopping malls and recreational facilities. Pomona in Kempton Park is an established and upmarket suburb in the expanding area of the East Rand of Gauteng. Floor size of 72sqm (Includes Patio of 10sqm) Large Private Garden sized at 35sqm TOWNHOUSE COST BREAKDOWN: Rental p/m: R7 800 Deposit (1 Month ONLY): R7 800 Admin fee (Once-off): R1 200 - Person applying / Admin fee (Once-off): R1 500 - Business applying. Total payable before you move in: Rent (R7 800) + Deposit (R7 800) + Admin

## **Features**

| Interior  |   | Exterior |     | Sizes      |                 |
|-----------|---|----------|-----|------------|-----------------|
| Bedrooms  | 2 | Garages  | 2   | Floor Size | 72 m²           |
| Bathrooms | 1 | Security | Yes | Land Size  | $0 \text{ m}^2$ |
| kitchen   | 1 | Pool     | Yes |            |                 |