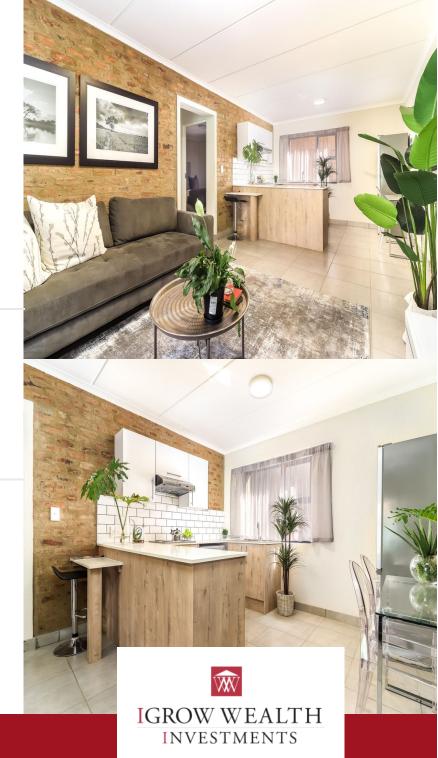

## 2-Bedroom Second floor Apartment To Let in Pomona

Stunning 2-bedroom apartments in Pomona, Kempton Park R200 application fee to apply. \* This advert is based on THE SECOND FLOOR. Noah's Village: These modern apartments display innovative layouts and quality finishes, such as aluminium windows and granite kitchen countertops. The apartments are designed to remain stylish and sustainable for years to come, combining low maintenance features such as face brick elements on the exterior and interior walls. Residents will enjoy a secure environment and have quick access to all major routes, business districts, shopping malls and recreational facilities. Pomona in Kempton Park is an established and upmarket suburb in the expanding area of the East Rand of Gauteng. Breakdown of cost for APARTMENTS: Rental: R5 950 Deposit (1 Month ONLY): R5 950 Admin fee (Once-off): R1 200 - Person applying / Admin fee (Once-off): R1 500 - Business applying. Total payable for Ground Floor before you move in:

## Features

| Interior  |   | Exteri |
|-----------|---|--------|
| Bedrooms  | 2 | Garage |
| Bathrooms | 1 | Securi |
| kitchen   | 1 | Pool   |
|           |   |        |

erior ages 2 curity Yes **Sizes** Floor Size Land Size