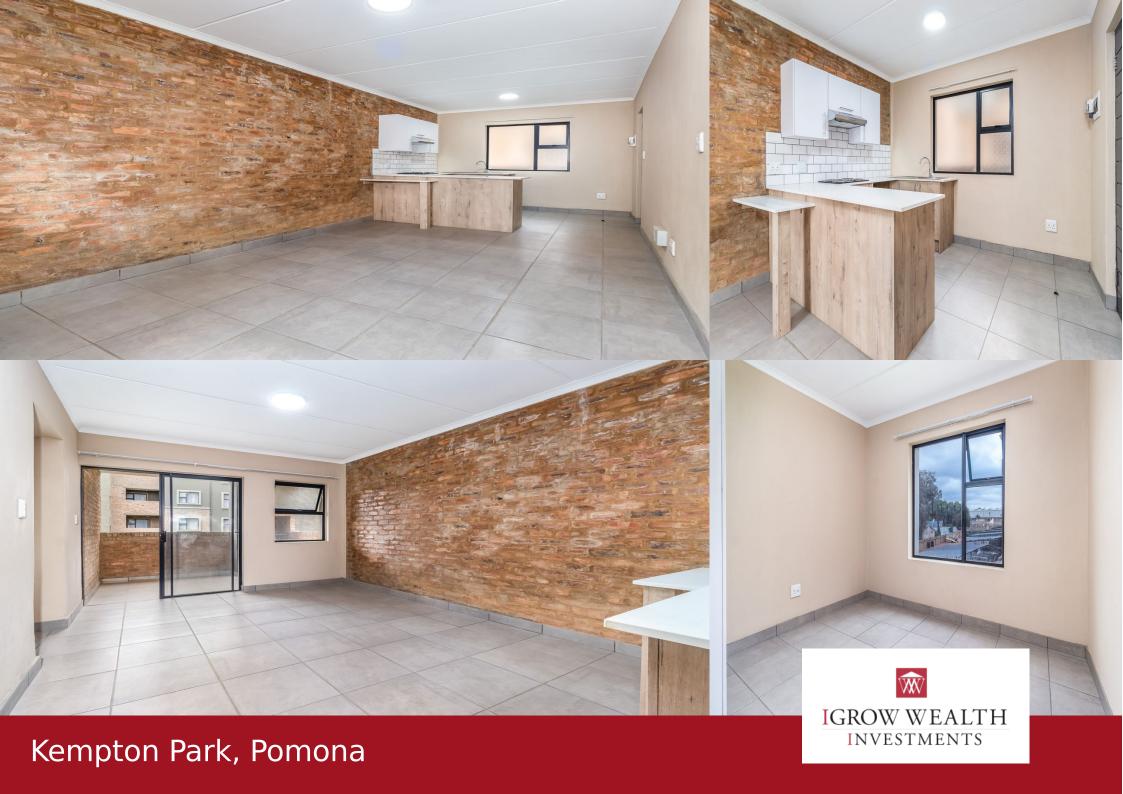

## Beautiful 2-Bedroom Apartment To Let in Pomona

Noah's Village! R200 application fee to apply. These modern apartments display innovative layouts and quality finishes, such as aluminium windows and granite kitchen countertops. The apartments are designed to remain stylish and sustainable for years to come, combining low maintenance features such as face brick elements on the exterior and interior walls. Residents will enjoy a secure environment and have quick access to all major routes, business districts, shopping malls and recreational facilities. Pomona in Kempton Park is an established and upmarket suburb in the expanding area of the East Rand of Gauteng. Breakdown of cost - Corner THIRD floor apartment: Rental p/m: R5 950 Deposit (1 Month ONLY): R5 950 Admin fee (Once-off): R1 200 - Person applying / Admin fee (Once-off): R1 500 - Business applying. Total payable before you move in: Rent (R5 950) + Deposit (R5 950) + Admin Fee (R1200) = R13 100.00 LEASE EXCLUDES: Prepaid Water, Electricity, Sewerage

## **Features**

| Interior  |   | Exterior |
|-----------|---|----------|
| Bedrooms  | 2 | Garages  |
| Bathrooms | 1 | Security |
| kitchen   | 1 | Pool     |

2 Yes Yes

Sizes Floor Size Land Size

54 m<sup>2</sup> 0 m<sup>2</sup>