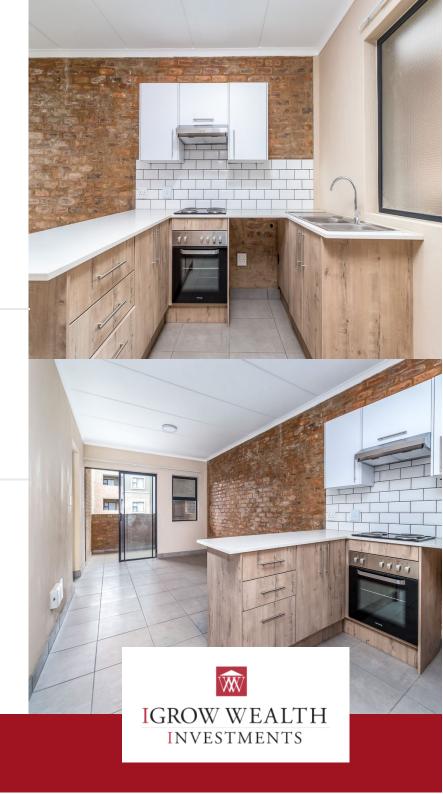

## Beautiful 2-Bedroom Apartment To Let in Pomona

Noah's Village! R200 application fee to apply. These modern apartments display innovative layouts and quality finishes, such as aluminium windows and granite kitchen countertops. The apartments are designed to remain stylish and sustainable for years to come, combining low maintenance features such as face brick elements on the exterior and interior walls. Residents will enjoy a secure environment and have quick access to all major routes, business districts, shopping malls and recreational facilities. Pomona in Kempton Park is an established and upmarket suburb in the expanding area of the East Rand of Gauteng. Breakdown of cost - Corner THIRD floor apartment: Rental p/m: R5 950 Deposit (1 Month ONLY): R5 950 Admin fee (Once-off): R1 200 - Person applying / Admin fee (Once-off): R1 500 - Business applying. Total payable before you move in: Rent (R5 950) + Deposit (R5 950) + Admin Fee (R1200) = R13 100.00 LEASE EXCLUDES: Prepaid Water, Electricity, Sewerage

## **Features**

| Interior  |   | Exterior |
|-----------|---|----------|
| Bedrooms  | 2 | Garages  |
| Bathrooms | 1 | Security |
| kitchen   | 1 | Pool     |

2 Yes Yes

Sizes Floor Size Land Size

54 m<sup>2</sup> 0 m<sup>2</sup>