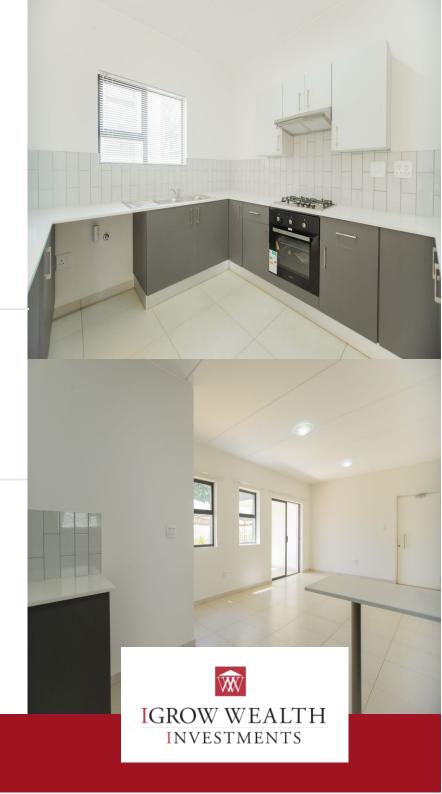

## R8,100 pm

2 Bedroom 2 bathroom apartment in Nimbati Residence! Nimbati Residence is situated in the popular suburb Pomona in Kempton Park and boasts the following features: 2 Spacious Bedrooms 2 Bathrooms (one with a bath and one with a shower) Built-in cupboards in bedrooms and kitchen Billed water & prepaid electricity meters for all units Two covered parking bays per apartment Small pet friendly (by approval) Fibre ready 2 plumbing points in kitchen for appliances Porcelain floor tiles throughout the apartments Electric oven with counter hob Double stainless steel kitchen sink Aluminium window frames Modern sanitary finishes Development features: Secure complex 24hr security Ample visitors parking Amenities include basketball court, open air exercise equipment Play area with jungle gyms Electrified perimeter fencing High rental demand development Close to job opportunities A range of educational facilities for all ages Quick access to all major

## **Features**

| Interior  |   | Exterior |     |
|-----------|---|----------|-----|
| Bedrooms  | 2 | Garages  | 2   |
| Bathrooms | 2 | Security | Yes |
| kitchen   | 1 | Pool     | Yes |