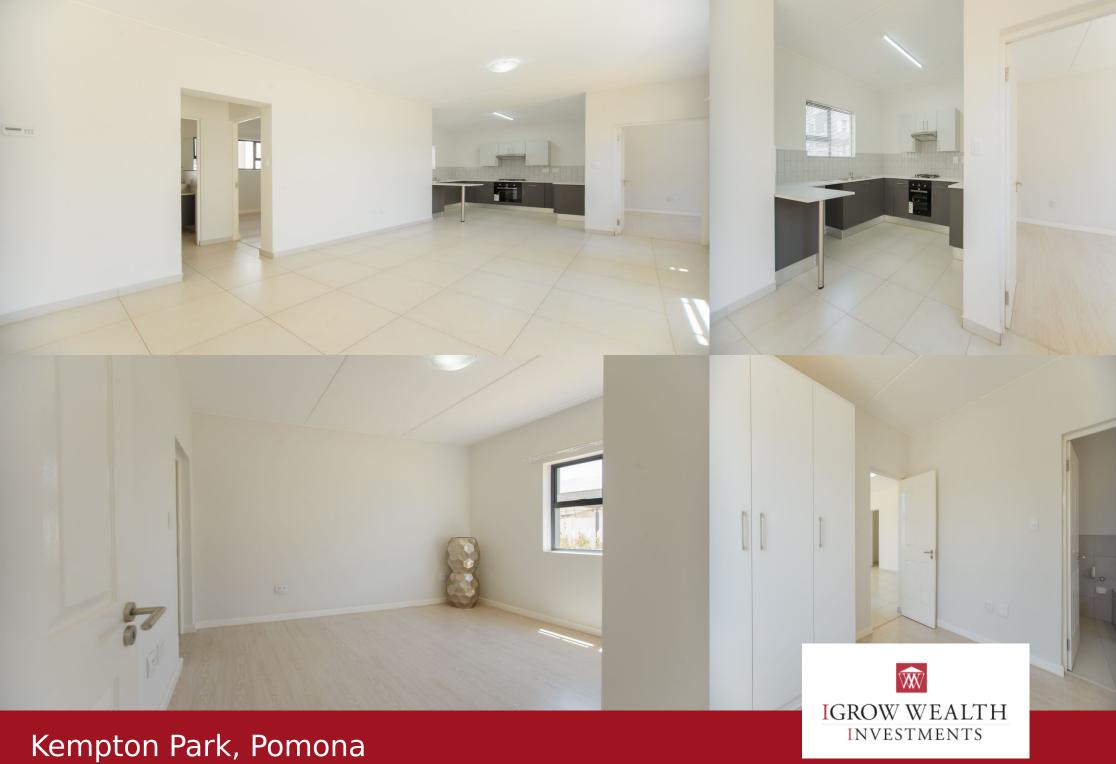

## R8,100 pm

2 Bedroom 2 bathroom apartment in Nimbati Residence! Nimbati Residence is situated in the popular suburb Pomona in Kempton Park and boasts the following features: 2 Spacious Bedrooms 2 Bathrooms (one with a bath and one with a shower) Built-in cupboards in bedrooms and kitchen Billed water & prepaid electricity meters for all units Two covered parking bays per apartment Small pet friendly (by approval) Fibre ready 2 plumbing points in kitchen for appliances Porcelain floor tiles throughout the apartments Electric oven with counter hob Double stainless steel kitchen sink Aluminium window frames Modern sanitary finishes Development features: Secure complex 24hr security Ample visitors parking Amenities include basketball court, open air exercise equipment Play area with jungle gyms Electrified perimeter fencing High rental demand development Close to job opportunities A range of educational facilities for all ages Quick access to all major

## **Features**

| Interior  |   | Exterior |     |
|-----------|---|----------|-----|
| Bedrooms  | 2 | Garages  | 2   |
| Bathrooms | 2 | Security | Yes |
| kitchen   | 1 | Pool     | Yes |